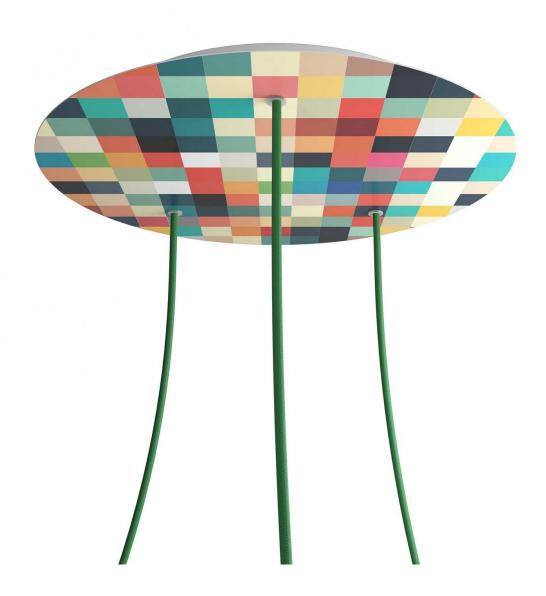

### Product short description:

This Rose One Canopy Kit comes with EVERYTHING you need to make your own 3 hole pendant light utilizing our EXTRA LARGE Rose One Canopy & round Cover.

What sets the Rose One System apart from our regular pendant light canopies is that this is a two part system with an extra deep ceiling canopy that allows for easier wiring of connections, as well as a wide cover over the canopy that allows you to create extra large pendant lights, swag chandeliers, big cluster lights and more with even greater impact.

This Rose One Canopy Kit includes the following: an EXTRA LARGE Rose One Cover (15.75" diameter) with pre-drilled holes; an EXTRA LARGE Extra Deep Rose One Canopy (11.8" diameter); cable clamp strain reliefs; and all brackets & mounting hardware.

Our Rose One Canopy Kits come in a wide variety of colors and designs. And you can choose from the whichever pre-drilled hole pattern works best for you OR purchase one of our Rose One Cover Un-drilled Blanks and you can create whatever pattern you like!