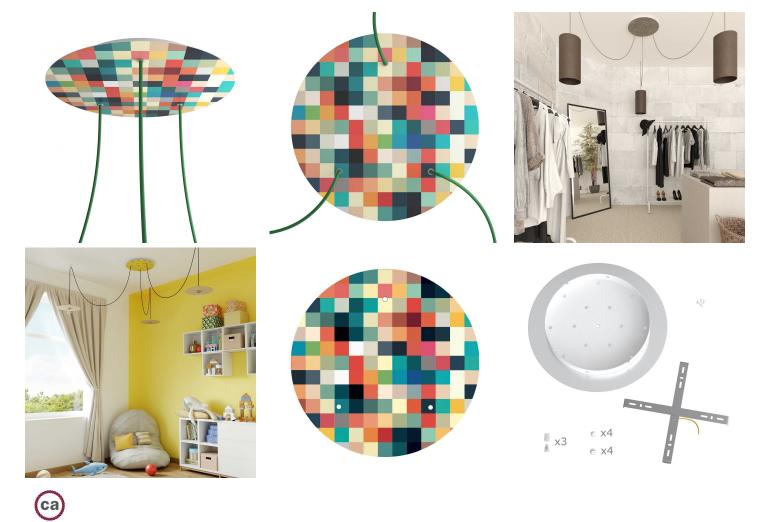

### Product short description:

This Rose One Canopy Kit comes with EVERYTHING you need to make your own 3 hole pendant light utilizing our EXTRA LARGE Rose One Canopy & round Cover.

What sets the Rose One System apart from our regular pendant light canopies is that this is a two part system with an extra deep ceiling canopy that allows for easier wiring of connections, as well as a wide cover over the canopy that allows you to create extra large pendant lights, swag chandeliers, big cluster lights and more with even greater impact.

This Rose One Canopy Kit includes the following: an EXTRA LARGE Rose One Cover (15.75" diameter) with pre-drilled holes; an EXTRA LARGE Extra Deep Rose One Canopy (11.8" diameter); cable clamp strain reliefs; and all brackets & mounting hardware.

Our Rose One Canopy Kits come in a wide variety of colors and designs. And you can choose from the whichever pre-drilled hole pattern works best for you OR purchase one of our Rose One Cover Un-drilled Blanks and you can create whatever pattern you like!