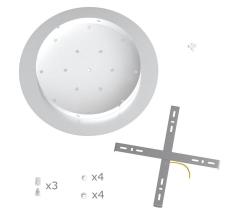

This Rose One Canopy Kit includes the following: an EXTRA LARGE Rose One Cover (15.75" diameter) with pre-drilled holes; an EXTRA LARGE Extra Deep Rose One Canopy (11.8" diameter); cable clamp strain reliefs; and all brackets & mounting hardware.

#### Technical data for EXTRA LARGE Round Ceiling Canopy Kit - Rose One System

- EXTRA LARGE Extra Deep Rose One Ceiling Canopy
- Diameter: 11.8 inches
- Height: 1.38 inches
- Material: metal
- Bracket fasteners
- 4 Caps and 4 rubber grommets are included for side holes
- EXTRA LARGE Rose One Cover
- Material: aluminum or dibond
- Diameter: 15.75 inches
- Hole diameters: 10 mm (3/8")
- Thickness: if aluminum 1 mm, if dibond 3 mm
- Clear plastic cable clamp strain reliefs included (1 per hole)