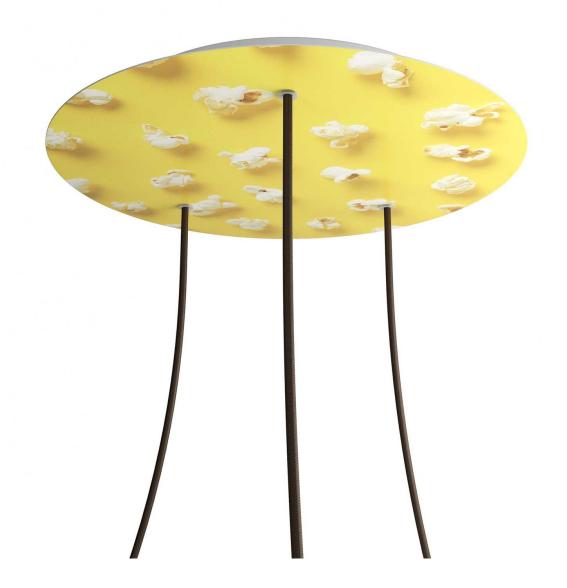

## **Product title:**

3 Holes - EXTRA LARGE Round Ceiling Canopy Kit - Rose One System - PROMO

### Product short description:

This Rose One Canopy Kit comes with EVERYTHING you need to make your own 3 hole pendant light utilizing our EXTRA LARGE Rose One Canopy & round Cover.

What sets the Rose One System apart from our regular pendant light canopies is that this is a two part system with an extra deep ceiling canopy that allows for easier wiring of connections, as well as a wide cover over the canopy that allows you to create extra large pendant lights, swag chandeliers, big cluster lights and more with even greater impact.

This Rose One Canopy Kit includes the following: an EXTRA LARGE Rose One Cover (15.75" diameter) with pre-drilled holes; an EXTRA LARGE Extra Deep Rose One Canopy (11.8" diameter); cable clamp strain reliefs; and all brackets & mounting hardware.