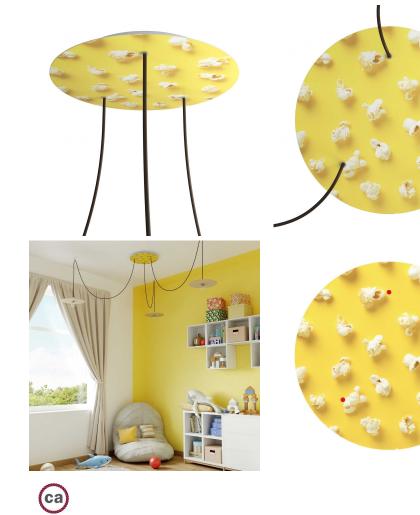

## **Product title:**

3 Holes - EXTRA LARGE Round Ceiling Canopy Kit - Rose One System - PROMO

### Product short description:

This Rose One Canopy Kit comes with EVERYTHING you need to make your own 3 hole pendant light utilizing our EXTRA LARGE Rose One Canopy & round Cover.

What sets the Rose One System apart from our regular pendant light canopies is that this is a two part system with an extra deep ceiling canopy that allows for easier wiring of connections, as well as a wide cover over the canopy that allows you to create extra large pendant lights, swag chandeliers, big cluster lights and more with even greater impact.

This Rose One Canopy Kit includes the following: an EXTRA LARGE Rose One Cover (15.75" diameter) with pre-drilled holes; an EXTRA LARGE Extra Deep Rose One Canopy (11.8" diameter); cable clamp strain reliefs; and all brackets & mounting hardware.

Our Rose One Canopy Kits come in a wide variety of colors and designs. And you can choose from the whichever pre-drilled hole pattern works best for you OR purchase one of our Rose One Cover Un-drilled Blanks and you can create whatever pattern you like!