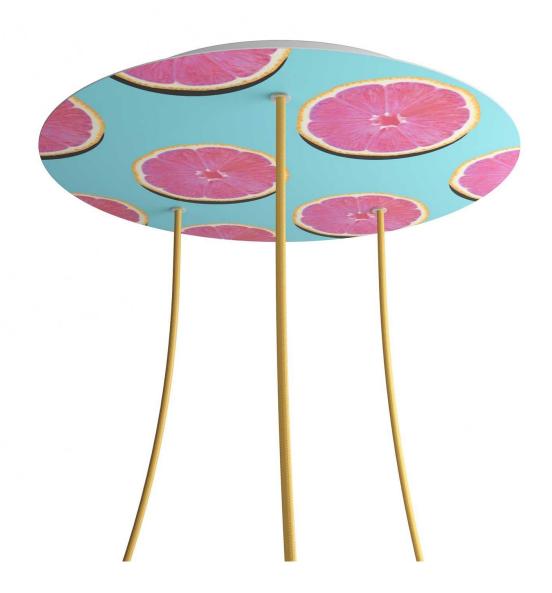

### Product short description:

This Rose One Canopy Kit comes with EVERYTHING you need to make your own 3 hole pendant light utilizing our EXTRA LARGE Rose One Canopy & round Cover.

What sets the Rose One System apart from our regular pendant light canopies is that this is a two part system with an extra deep ceiling canopy that allows for easier wiring of connections, as well as a wide cover over the canopy that allows you to create extra large pendant lights, swag chandeliers, big cluster lights and more with even greater impact.

This Rose One Canopy Kit includes the following: an EXTRA LARGE Rose One Cover (15.75" diameter) with pre-drilled holes; an EXTRA LARGE Extra Deep Rose One Canopy (11.8" diameter); cable clamp strain reliefs; and all brackets & mounting hardware.

Our Rose One Canopy Kits come in a wide variety of colors and designs. And you can choose from the whichever pre-drilled hole pattern works best for you OR purchase one of our Rose One Cover Un-drilled Blanks and you can create whatever pattern you like!