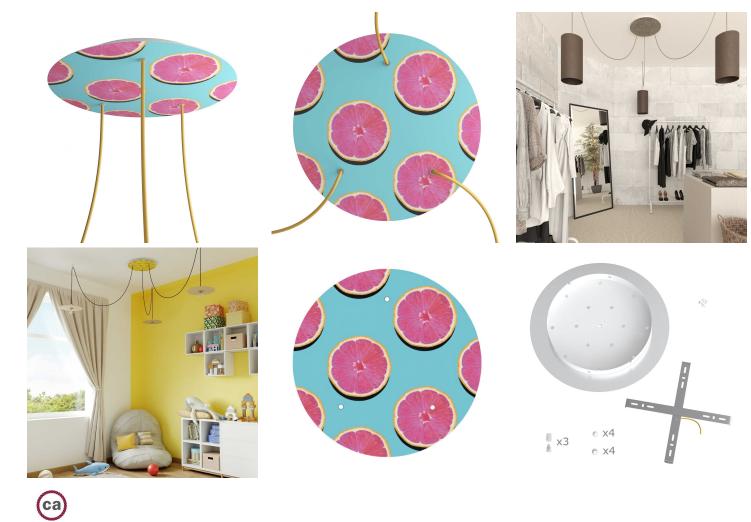

### Product short description:

This Rose One Canopy Kit comes with EVERYTHING you need to make your own 3 hole pendant light utilizing our EXTRA LARGE Rose One Canopy & round Cover.

What sets the Rose One System apart from our regular pendant light canopies is that this is a two part system with an extra deep ceiling canopy that allows for easier wiring of connections, as well as a wide cover over the canopy that allows you to create extra large pendant lights, swag chandeliers, big cluster lights and more with even greater impact.

This Rose One Canopy Kit includes the following: an EXTRA LARGE Rose One Cover (15.75" diameter) with pre-drilled holes; an EXTRA LARGE Extra Deep Rose One Canopy (11.8" diameter); cable clamp strain reliefs; and all brackets & mounting hardware.

Our Rose One Canopy Kits come in a wide variety of colors and designs. And you can choose from the whichever pre-drilled hole pattern works best for you OR purchase one of our Rose One Cover Un-drilled Blanks and you can create whatever pattern you like!

#### Technical data for EXTRA LARGE Round Ceiling Canopy Kit - Rose One System

- EXTRA LARGE Extra Deep Rose One Ceiling Canopy
- Diameter: 11.8 inches
- Height: 1.38 inches
- Material: metal
- Bracket fasteners
- 4 Caps and 4 rubber grommets are included for side holes
- EXTRA LARGE Rose One Cover
- Material: aluminum or dibond
- Diameter: 15.75 inches
- Hole diameters: 10 mm (3/8")
- Thickness: if aluminum 1 mm, if dibond 3 mm
- Clear plastic cable clamp strain reliefs included (1 per hole)