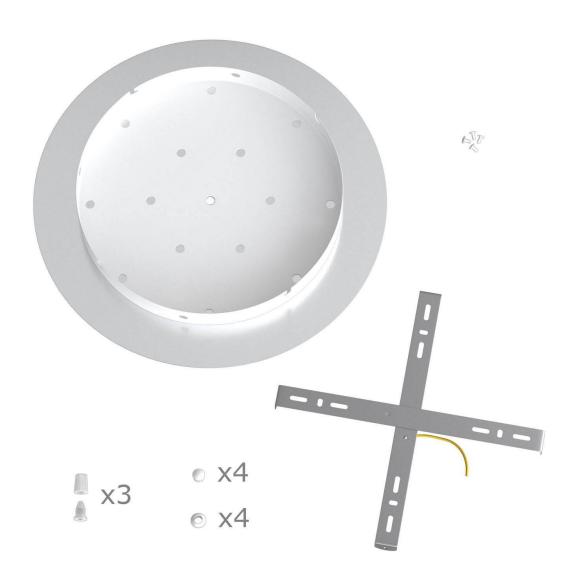

This Rose One Canopy Kit includes the following: an EXTRA LARGE Rose One Cover (15.75" diameter) with pre-drilled holes; an EXTRA LARGE Extra Deep Rose One Canopy (11.8" diameter); cable clamp strain reliefs; and all brackets & mounting hardware.

#### Technical data for EXTRA LARGE Round Ceiling Canopy Kit - Rose One System

- EXTRA LARGE Extra Deep Rose One Ceiling Canopy
- Diameter: 11.8 inches
- Height: 1.38 inches
- Material: metal
- Bracket fasteners
- 4 Caps and 4 rubber grommets are included for side holes
- EXTRA LARGE Rose One Cover
- Material: aluminum or dibond
- Diameter: 15.75 inches
- Hole diameters: 10 mm (3/8")
- Thickness: if aluminum 1 mm, if dibond 3 mm
- Clear plastic cable clamp strain reliefs included (1 per hole)