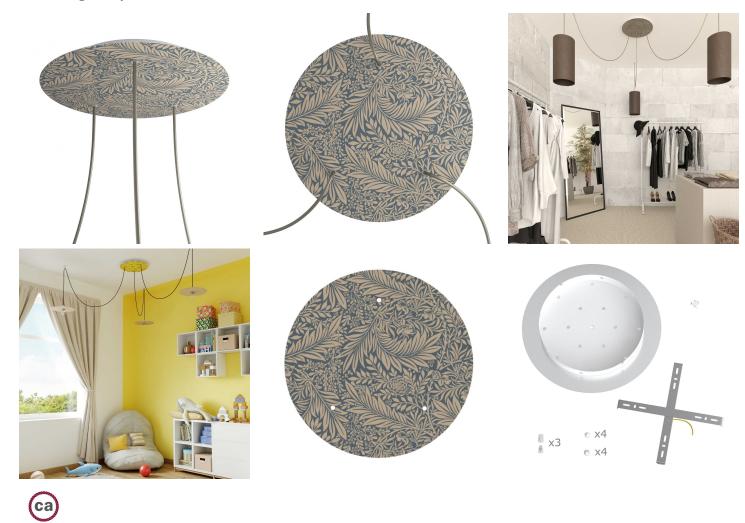

#### **Product short description:**

This Rose One Canopy Kit comes with EVERYTHING you need to make your own 3 hole pendant light utilizing our EXTRA LARGE Rose One Canopy & round Cover.

What sets the Rose One System apart from our regular pendant light canopies is that this is a two part system with an extra deep ceiling canopy that allows for easier wiring of connections, as well as a wide cover over the canopy that allows you to create extra large pendant lights, swag chandeliers, big cluster lights and more with even greater impact.

Our Rose One Canopy Kits come in a wide variety of colors and designs. And you can choose from the whichever pre-drilled hole pattern works best for you OR purchase one of our Rose One Cover Un-drilled Blanks and you can create whatever pattern you like!