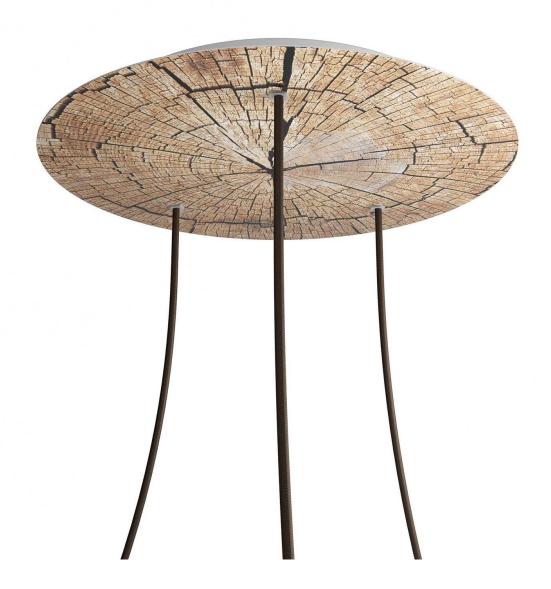

### Product short description:

This Rose One Canopy Kit comes with EVERYTHING you need to make your own 3 hole pendant light utilizing our EXTRA LARGE Rose One Canopy & round Cover.

What sets the Rose One System apart from our regular pendant light canopies is that this is a two part system with an extra deep ceiling canopy that allows for easier wiring of connections, as well as a wide cover over the canopy that allows you to create extra large pendant lights, swag chandeliers, big cluster lights and more with even greater impact.

This Rose One Canopy Kit includes the following: an EXTRA LARGE Rose One Cover (15.75" diameter) with pre-drilled holes; an EXTRA LARGE Extra Deep Rose One Canopy (11.8" diameter); cable clamp strain reliefs; and all brackets & mounting hardware.

Our Rose One Canopy Kits come in a wide variety of colors and designs. And you can choose from the whichever pre-drilled hole pattern works best for you OR purchase one of our Rose One Cover Un-drilled Blanks and you can create whatever pattern you like!