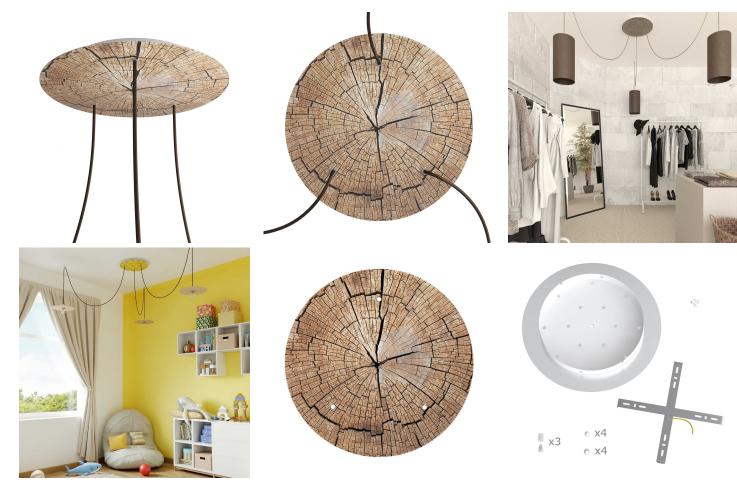

### Product short description:

This Rose One Canopy Kit comes with EVERYTHING you need to make your own 3 hole pendant light utilizing our EXTRA LARGE Rose One Canopy & round Cover.

What sets the Rose One System apart from our regular pendant light canopies is that this is a two part system with an extra deep ceiling canopy that allows for easier wiring of connections, as well as a wide cover over the canopy that allows you to create extra large pendant lights, swag chandeliers, big cluster lights and more with even greater impact.

This Rose One Canopy Kit includes the following: an EXTRA LARGE Rose One Cover (15.75" diameter) with pre-drilled holes; an EXTRA LARGE Extra Deep Rose One Canopy (11.8" diameter); cable clamp strain reliefs; and all brackets & mounting hardware.

Our Rose One Canopy Kits come in a wide variety of colors and designs. And you can choose from the whichever pre-drilled hole pattern works best for you OR purchase one of our Rose One Cover Un-drilled Blanks and you can create whatever pattern you like!