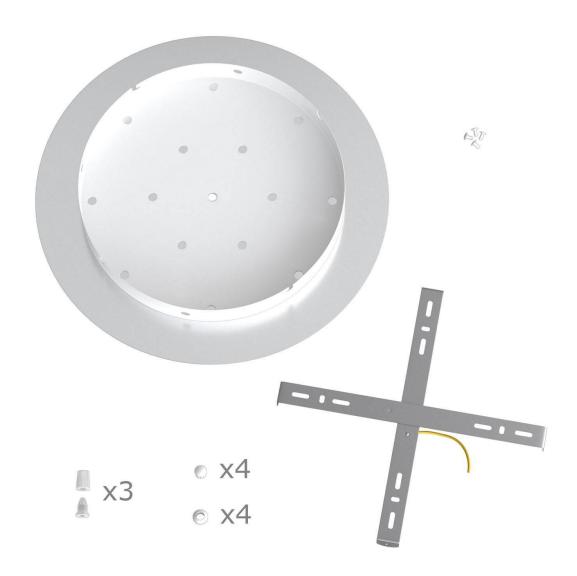

This Rose One Canopy Kit includes the following: an EXTRA LARGE Rose One Cover (15.75" diameter) with pre-drilled holes; an EXTRA LARGE Extra Deep Rose One Canopy (11.8" diameter); cable clamp strain reliefs; and all brackets & mounting hardware.

#### Technical data for EXTRA LARGE Round Ceiling Canopy Kit - Rose One System

EXTRA LARGE Extra Deep Rose One Ceiling Canopy

Diameter: 11.8 inchesHeight: 1.38 inches

Material: metalBracket fasteners

• 4 Caps and 4 rubber grommets are included for side holes

• EXTRA LARGE Rose One Cover

• Material: aluminum or dibond

• Diameter: 15.75 inches

• Hole diameters: 10 mm (3/8")

• Thickness: if aluminum 1 mm, if dibond 3 mm

• Clear plastic cable clamp strain reliefs included (1 per hole)