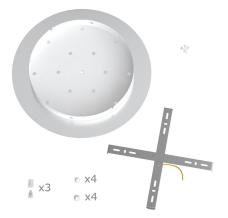

This Rose One Canopy Kit includes the following: an EXTRA LARGE Rose One Cover (15.75" diameter) with pre-drilled holes; an EXTRA LARGE Extra Deep Rose One Canopy (11.8" diameter); cable clamp strain reliefs; and all brackets & mounting hardware.

#### Technical data for EXTRA LARGE Round Ceiling Canopy Kit - Rose One System

- EXTRA LARGE Extra Deep Rose One Ceiling Canopy
- Diameter: 11.8 inches
- Height: 1.38 inches
- Material: metal
- Bracket fasteners
- 4 Caps and 4 rubber grommets are included for side holes
- EXTRA LARGE Rose One Cover
- Material: aluminum or dibond
- Diameter: 15.75 inches
- Hole diameters: 10 mm (3/8")
- Thickness: if aluminum 1 mm, if dibond 3 mm
- Clear plastic cable clamp strain reliefs included (1 per hole)