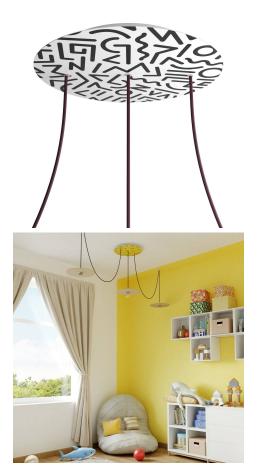

#### **Product short description:**

This Rose One Canopy Kit comes with EVERYTHING you need to make your own 3 hole pendant light utilizing our EXTRA LARGE Rose One Canopy & round Cover.

What sets the Rose One System apart from our regular pendant light canopies is that this is a two part system with an extra deep ceiling canopy that allows for easier wiring of connections, as well as a wide cover over the canopy that allows you to create extra large pendant lights, swag chandeliers, big cluster lights and more with even greater impact.

This Rose One Canopy Kit includes the following: an EXTRA LARGE Rose One Cover (15.75" diameter) with pre-drilled holes; an EXTRA LARGE Extra Deep Rose One Canopy (11.8" diameter); cable clamp strain reliefs; and all brackets & mounting hardware.

Our Rose One Canopy Kits come in a wide variety of colors and designs. And you can choose from the whichever pre-drilled hole pattern works best for you OR purchase one of our Rose One Cover Un-drilled Blanks and you can create whatever pattern you like!