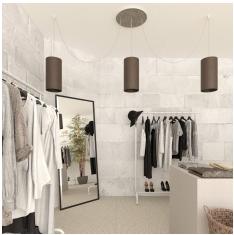

#### **Product short description:**

This Rose One Canopy Kit comes with EVERYTHING you need to make your own 3 hole pendant light utilizing our EXTRA LARGE Rose One Canopy & round Cover.

What sets the Rose One System apart from our regular pendant light canopies is that this is a two part system with an extra deep ceiling canopy that allows for easier wiring of connections, as well as a wide cover over the canopy that allows you to create extra large pendant lights, swag chandeliers, big cluster lights and more with even greater impact.

This Rose One Canopy Kit includes the following: an EXTRA LARGE Rose One Cover (15.75" diameter) with pre-drilled holes; an EXTRA LARGE Extra Deep Rose One Canopy (11.8" diameter); cable clamp strain reliefs; and all brackets & mounting hardware.

Our Rose One Canopy Kits come in a wide variety of colors and designs. And you can choose from the whichever pre-drilled hole pattern works best for you OR purchase one of our Rose One Cover Un-drilled Blanks and you can create whatever pattern you like!