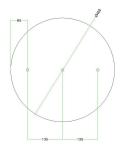

#### Technical data for EXTRA LARGE Round Ceiling Canopy Kit - Rose One System

- EXTRA LARGE Extra Deep Rose One Ceiling Canopy
- Diameter: 11.8 inches
- Height: 1.38 inches
- Material: metal
- Bracket fasteners
- 4 Caps and 4 rubber grommets are included for side holes
- EXTRA LARGE Rose One Cover
- Material: aluminum or dibond
- Diameter: 15.75 inches
- Hole diameters: 10 mm (3/8")
- Thickness: if aluminum 1 mm, if dibond 3 mm
- Clear plastic cable clamp strain reliefs included (1 per hole)