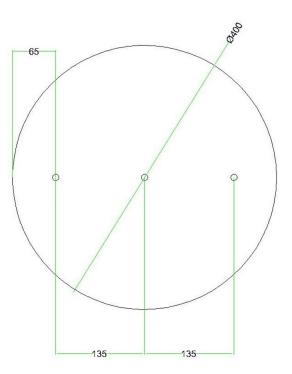

This Rose One Canopy Kit includes the following: an EXTRA LARGE Rose One Cover (15.75" diameter) with pre-drilled holes; an EXTRA LARGE Extra Deep Rose One Canopy (11.8" diameter); cable clamp strain reliefs; and all brackets & mounting hardware.

#### Technical data for EXTRA LARGE Round Ceiling Canopy Kit - Rose One System

- EXTRA LARGE Extra Deep Rose One Ceiling Canopy
- Diameter: 11.8 inches
- Height: 1.38 inches
- Material: metal
- Bracket fasteners
- 4 Caps and 4 rubber grommets are included for side holes
- EXTRA LARGE Rose One Cover
- Material: aluminum or dibond
- Diameter: 15.75 inches
- Hole diameters: 10 mm (3/8")
- Thickness: if aluminum 1 mm, if dibond 3 mm
- Clear plastic cable clamp strain reliefs included (1 per hole)