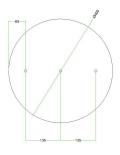

#### Technical data for EXTRA LARGE Round Ceiling Canopy Kit - Rose One System

EXTRA LARGE Extra Deep Rose One Ceiling Canopy

Diameter: 11.8 inchesHeight: 1.38 inches

Material: metalBracket fasteners

• 4 Caps and 4 rubber grommets are included for side holes

• EXTRA LARGE Rose One Cover

• Material: aluminum or dibond

• Diameter: 15.75 inches

• Hole diameters: 10 mm (3/8")

• Thickness: if aluminum 1 mm, if dibond 3 mm

• Clear plastic cable clamp strain reliefs included (1 per hole)