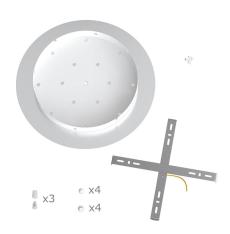

This Rose One Canopy Kit includes the following: an EXTRA LARGE Rose One Cover (15.75" diameter) with pre-drilled holes; an EXTRA LARGE Extra Deep Rose One Canopy (11.8" diameter); cable clamp strain reliefs; and all brackets & mounting hardware.

#### Technical data for EXTRA LARGE Round Ceiling Canopy Kit - Rose One System

EXTRA LARGE Extra Deep Rose One Ceiling Canopy

Diameter: 11.8 inchesHeight: 1.38 inches

Material: metalBracket fasteners

• 4 Caps and 4 rubber grommets are included for side holes

• EXTRA LARGE Rose One Cover

• Material: aluminum or dibond

• Diameter: 15.75 inches

• Hole diameters: 10 mm (3/8")

• Thickness: if aluminum 1 mm, if dibond 3 mm

• Clear plastic cable clamp strain reliefs included (1 per hole)