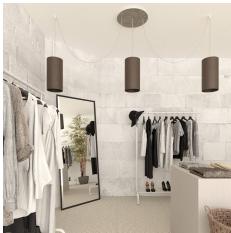

#### **Product short description:**

This Rose One Canopy Kit comes with EVERYTHING you need to make your own 3 hole pendant light utilizing our EXTRA LARGE Rose One Canopy & round Cover.

What sets the Rose One System apart from our regular pendant light canopies is that this is a two part system with an extra deep ceiling canopy that allows for easier wiring of connections, as well as a wide cover over the canopy that allows you to create extra large pendant lights, swag chandeliers, big cluster lights and more with even greater impact.

Our Rose One Canopy Kits come in a wide variety of colors and designs. And you can choose from the whichever pre-drilled hole pattern works best for you OR purchase one of our Rose One Cover Un-drilled Blanks and you can create whatever pattern you like!