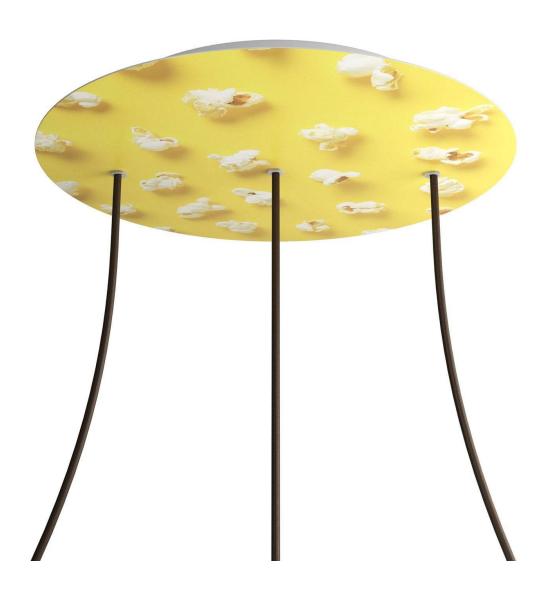

### **Product title:**

3 In-line Holes - EXTRA LARGE Round Ceiling Canopy Kit - Rose One System - PROMO

#### **Product short description:**

This Rose One Canopy Kit comes with EVERYTHING you need to make your own 3 hole pendant light utilizing our EXTRA LARGE Rose One Canopy & round Cover.

What sets the Rose One System apart from our regular pendant light canopies is that this is a two part system with an extra deep ceiling canopy that allows for easier wiring of connections, as well as a wide cover over the canopy that allows you to create extra large pendant lights, swag chandeliers, big cluster lights and more with even greater impact.

This Rose One Canopy Kit includes the following: an EXTRA LARGE Rose One Cover (15.75" diameter) with pre-drilled holes; an EXTRA LARGE Extra Deep Rose One Canopy (11.8" diameter); cable clamp strain reliefs; and all brackets & mounting hardware.