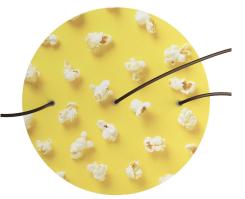

#### Technical data for EXTRA LARGE Round Ceiling Canopy Kit - Rose One System

EXTRA LARGE Extra Deep Rose One Ceiling Canopy

Diameter: 11.8 inchesHeight: 1.38 inches

Material: metalBracket fasteners

• 4 Caps and 4 rubber grommets are included for side holes

• EXTRA LARGE Rose One Cover

• Material: aluminum or dibond

• Diameter: 15.75 inches

• Hole diameters: 10 mm (3/8")

• Thickness: if aluminum 1 mm, if dibond 3 mm

• Clear plastic cable clamp strain reliefs included (1 per hole)