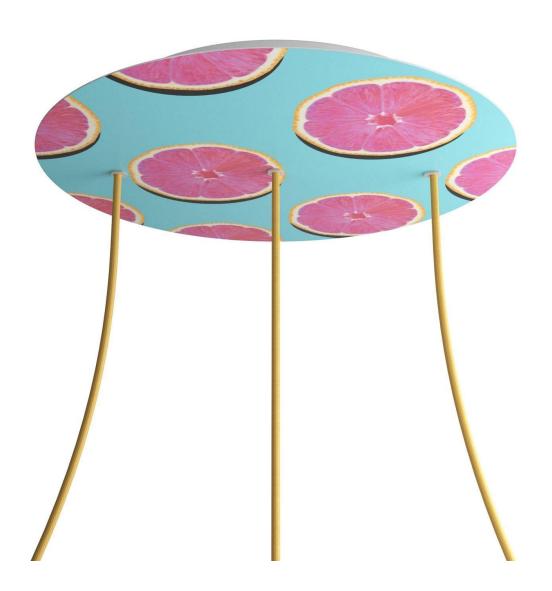

#### **Product short description:**

This Rose One Canopy Kit comes with EVERYTHING you need to make your own 3 hole pendant light utilizing our EXTRA LARGE Rose One Canopy & round Cover.

What sets the Rose One System apart from our regular pendant light canopies is that this is a two part system with an extra deep ceiling canopy that allows for easier wiring of connections, as well as a wide cover over the canopy that allows you to create extra large pendant lights, swag chandeliers, big cluster lights and more with even greater impact.

This Rose One Canopy Kit includes the following: an EXTRA LARGE Rose One Cover (15.75" diameter) with pre-drilled holes; an EXTRA LARGE Extra Deep Rose One Canopy (11.8" diameter); cable clamp strain reliefs; and all brackets & mounting hardware.