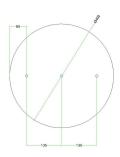

#### Technical data for EXTRA LARGE Round Ceiling Canopy Kit - Rose One System

EXTRA LARGE Extra Deep Rose One Ceiling Canopy

Diameter: 11.8 inchesHeight: 1.38 inches

Material: metalBracket fasteners

• 4 Caps and 4 rubber grommets are included for side holes

• EXTRA LARGE Rose One Cover

• Material: aluminum or dibond

• Diameter: 15.75 inches

• Hole diameters: 10 mm (3/8")

• Thickness: if aluminum 1 mm, if dibond 3 mm

• Clear plastic cable clamp strain reliefs included (1 per hole)