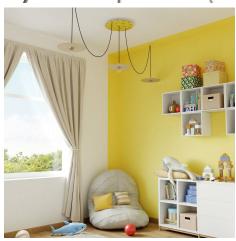

#### **Product short description:**

This Rose One Canopy Kit comes with EVERYTHING you need to make your own 3 hole pendant light utilizing our EXTRA LARGE Rose One Canopy & round Cover.

What sets the Rose One System apart from our regular pendant light canopies is that this is a two part system with an extra deep ceiling canopy that allows for easier wiring of connections, as well as a wide cover over the canopy that allows you to create extra large pendant lights, swag chandeliers, big cluster lights and more with even greater impact.

This Rose One Canopy Kit includes the following: an EXTRA LARGE Rose One Cover (15.75" diameter) with pre-drilled holes; an EXTRA LARGE Extra Deep Rose One Canopy (11.8" diameter); cable clamp strain reliefs; and all brackets & mounting hardware.

Our Rose One Canopy Kits come in a wide variety of colors and designs. And you can choose from the whichever pre-drilled hole pattern works best for you OR purchase one of our Rose One Cover Un-drilled Blanks and you can create whatever pattern you like!