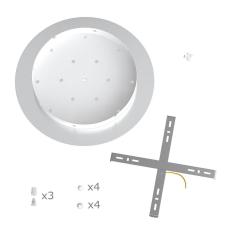

This Rose One Canopy Kit includes the following: an EXTRA LARGE Rose One Cover (15.75" diameter) with pre-drilled holes; an EXTRA LARGE Extra Deep Rose One Canopy (11.8" diameter); cable clamp strain reliefs; and all brackets & mounting hardware.

#### Technical data for EXTRA LARGE Round Ceiling Canopy Kit - Rose One System

EXTRA LARGE Extra Deep Rose One Ceiling Canopy

Diameter: 11.8 inchesHeight: 1.38 inches

Material: metalBracket fasteners

• 4 Caps and 4 rubber grommets are included for side holes

• EXTRA LARGE Rose One Cover

• Material: aluminum or dibond

• Diameter: 15.75 inches

• Hole diameters: 10 mm (3/8")

• Thickness: if aluminum 1 mm, if dibond 3 mm

• Clear plastic cable clamp strain reliefs included (1 per hole)