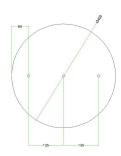

#### Technical data for EXTRA LARGE Round Ceiling Canopy Kit - Rose One System

EXTRA LARGE Extra Deep Rose One Ceiling Canopy

Diameter: 11.8 inchesHeight: 1.38 inches

Material: metalBracket fasteners

• 4 Caps and 4 rubber grommets are included for side holes

• EXTRA LARGE Rose One Cover

• Material: aluminum or dibond

• Diameter: 15.75 inches

• Hole diameters: 10 mm (3/8")

• Thickness: if aluminum 1 mm, if dibond 3 mm

• Clear plastic cable clamp strain reliefs included (1 per hole)