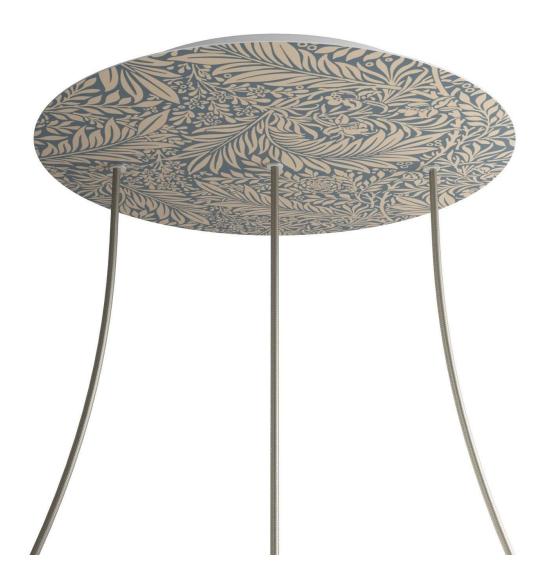

#### **Product short description:**

This Rose One Canopy Kit comes with EVERYTHING you need to make your own 3 hole pendant light utilizing our EXTRA LARGE Rose One Canopy & round Cover.

What sets the Rose One System apart from our regular pendant light canopies is that this is a two part system with an extra deep ceiling canopy that allows for easier wiring of connections, as well as a wide cover over the canopy that allows you to create extra large pendant lights, swag chandeliers, big cluster lights and more with even greater impact.

This Rose One Canopy Kit includes the following: an EXTRA LARGE Rose One Cover (15.75" diameter) with pre-drilled holes; an EXTRA LARGE Extra Deep Rose One Canopy (11.8" diameter); cable clamp strain reliefs; and all brackets & mounting hardware.

Our Rose One Canopy Kits come in a wide variety of colors and designs. And you can choose from the whichever pre-drilled hole pattern works best for you OR purchase one of our Rose One Cover Un-drilled Blanks and you can create whatever pattern you like!