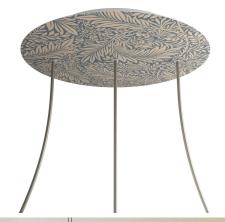

#### **Product short description:**

This Rose One Canopy Kit comes with EVERYTHING you need to make your own 3 hole pendant light utilizing our EXTRA LARGE Rose One Canopy & round Cover.

What sets the Rose One System apart from our regular pendant light canopies is that this is a two part system with an extra deep ceiling canopy that allows for easier wiring of connections, as well as a wide cover over the canopy that allows you to create extra large pendant lights, swag chandeliers, big cluster lights and more with even greater impact.

This Rose One Canopy Kit includes the following: an EXTRA LARGE Rose One Cover (15.75" diameter) with pre-drilled holes; an EXTRA LARGE Extra Deep Rose One Canopy (11.8" diameter); cable clamp strain reliefs; and all brackets & mounting hardware.

Our Rose One Canopy Kits come in a wide variety of colors and designs. And you can choose from the whichever pre-drilled hole pattern works best for you OR purchase one of our Rose One Cover Un-drilled Blanks and you can create whatever pattern you like!