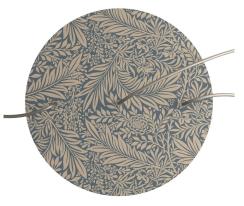

This Rose One Canopy Kit includes the following: an EXTRA LARGE Rose One Cover (15.75" diameter) with pre-drilled holes; an EXTRA LARGE Extra Deep Rose One Canopy (11.8" diameter); cable clamp strain reliefs; and all brackets & mounting hardware.

• EXTRA LARGE Rose One Cover

• Material: aluminum or dibond

• Diameter: 15.75 inches

• Hole diameters: 10 mm (3/8")

• Thickness: if aluminum 1 mm, if dibond 3 mm

• Clear plastic cable clamp strain reliefs included (1 per hole)