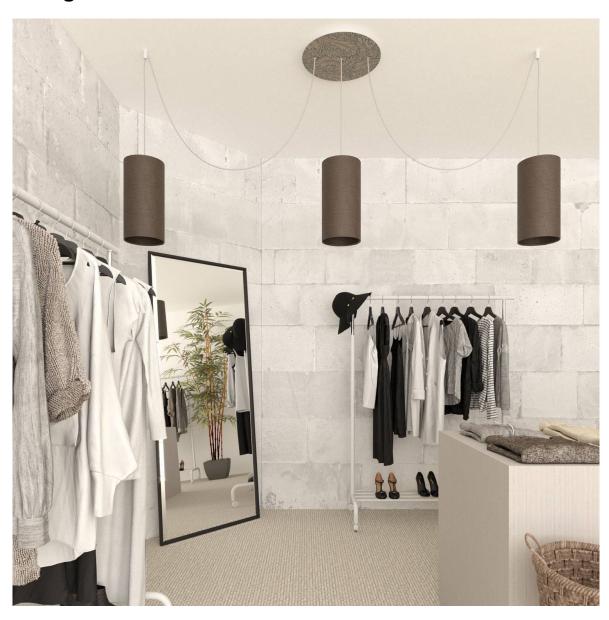

#### **Product short description:**

This Rose One Canopy Kit comes with EVERYTHING you need to make your own 3 hole pendant light utilizing our EXTRA LARGE Rose One Canopy & round Cover.

What sets the Rose One System apart from our regular pendant light canopies is that this is a two part system with an extra deep ceiling canopy that allows for easier wiring of connections, as well as a wide cover over the canopy that allows you to create extra large pendant lights, swag chandeliers, big cluster lights and more with even greater impact.

This Rose One Canopy Kit includes the following: an EXTRA LARGE Rose One Cover (15.75" diameter) with pre-drilled holes; an EXTRA LARGE Extra Deep Rose One Canopy (11.8" diameter); cable clamp strain reliefs; and all brackets & mounting hardware.

Our Rose One Canopy Kits come in a wide variety of colors and designs. And you can choose from the whichever pre-drilled hole pattern works best for you OR purchase one of our Rose One Cover Un-drilled Blanks and you can create whatever pattern you like!