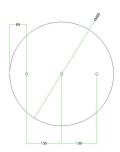

## Technical data for EXTRA LARGE Round Ceiling Canopy Kit - Rose One System

EXTRA LARGE Extra Deep Rose One Ceiling Canopy

Diameter: 11.8 inchesHeight: 1.38 inches

Material: metalBracket fasteners

• 4 Caps and 4 rubber grommets are included for side holes

• EXTRA LARGE Rose One Cover

• Material: aluminum or dibond

• Diameter: 15.75 inches

• Hole diameters: 10 mm (3/8")

• Thickness: if aluminum 1 mm, if dibond 3 mm

• Clear plastic cable clamp strain reliefs included (1 per hole)