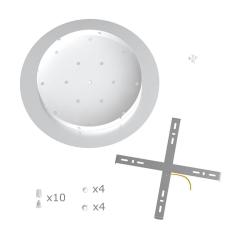

This Rose One Canopy Kit includes the following: an EXTRA LARGE Rose One Cover (15.75" diameter) with pre-drilled holes; an EXTRA LARGE Extra Deep Rose One Canopy (11.8" diameter); cable clamp strain reliefs; and all brackets & mounting hardware.

#### Technical data for EXTRA LARGE Round Ceiling Canopy Kit - Rose One System

- EXTRA LARGE Extra Deep Rose One Ceiling Canopy
- Diameter: 11.8 inches
- Height: 1.38 inches
- Material: metal
- Bracket fasteners
- 4 Caps and 4 rubber grommets are included for side holes
- EXTRA LARGE Rose One Cover
- Material: aluminum or dibond
- Diameter: 15.75 inches
- Hole diameters: 10 mm (3/8")
- Thickness: if aluminum 1 mm, if dibond 3 mm
- Clear plastic cable clamp strain reliefs included (1 per hole)