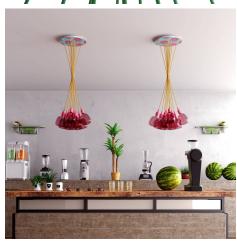

#### **Product short description:**

This Rose One Canopy Kit comes with EVERYTHING you need to make your own 10 hole pendant light utilizing our EXTRA LARGE Rose One Canopy & round Cover.

What sets the Rose One System apart from our regular pendant light canopies is that this is a two part system with an extra deep ceiling canopy that allows for easier wiring of connections, as well as a wide cover over the canopy that allows you to create Extra Large pendant lights, swag chandeliers, cluster lights and more with even greater impact.

This Rose One Canopy Kit includes the following: an EXTRA LARGE Rose One Cover (15.75" diameter) with pre-drilled holes; an EXTRA LARGE Extra Deep Rose One Canopy (11.8" diameter); cable clamp strain reliefs; and all brackets & mounting hardware.

Our Rose One Canopy Kits come in a wide variety of colors and designs. And you can choose from the whichever pre-drilled hole pattern works best for you OR purchase one of our Rose One Cover Un-drilled Blanks and you can create whatever pattern you like!