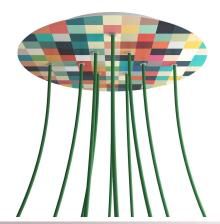

This Rose One Canopy Kit includes the following: an EXTRA LARGE Rose One Cover (15.75" diameter) with pre-drilled holes; an EXTRA LARGE Extra Deep Rose One Canopy (11.8" diameter); cable clamp strain reliefs; and all brackets & mounting hardware.

#### Technical data for EXTRA LARGE Round Ceiling Canopy Kit - Rose One System

- EXTRA LARGE Extra Deep Rose One Ceiling Canopy
- Diameter: 11.8 inches
- Height: 1.38 inches
- Material: metal
- Bracket fasteners
- 4 Caps and 4 rubber grommets are included for side holes
- EXTRA LARGE Rose One Cover
- Material: aluminum or dibond
- Diameter: 15.75 inches
- Hole diameters: 10 mm (3/8")
- Thickness: if aluminum 1 mm, if dibond 3 mm
- Clear plastic cable clamp strain reliefs included (1 per hole)