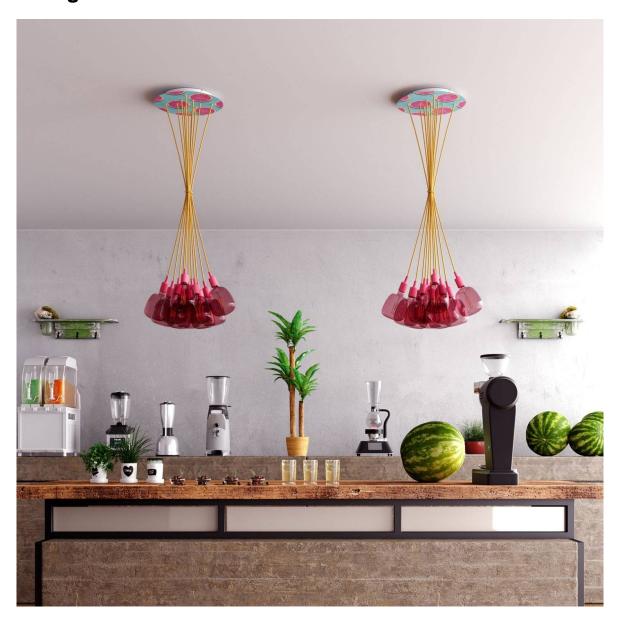

#### **Product short description:**

This Rose One Canopy Kit comes with EVERYTHING you need to make your own 10 hole pendant light utilizing our EXTRA LARGE Rose One Canopy & round Cover.

What sets the Rose One System apart from our regular pendant light canopies is that this is a two part system with an extra deep ceiling canopy that allows for easier wiring of connections, as well as a wide cover over the canopy that allows you to create Extra Large pendant lights, swag chandeliers, cluster lights and more with even greater impact.

This Rose One Canopy Kit includes the following: an EXTRA LARGE Rose One Cover (15.75" diameter) with pre-drilled holes; an EXTRA LARGE Extra Deep Rose One Canopy (11.8" diameter); cable clamp strain reliefs; and all brackets & mounting hardware.

Our Rose One Canopy Kits come in a wide variety of colors and designs. And you can choose from the whichever pre-drilled hole pattern works best for you OR purchase one of our Rose One Cover Un-drilled Blanks and you can create whatever pattern you like!