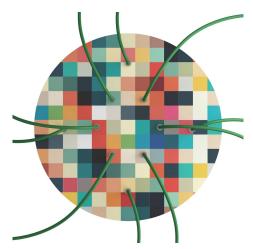

This Rose One Canopy Kit includes the following: an EXTRA LARGE Rose One Cover (15.75" diameter) with pre-drilled holes; an EXTRA LARGE Extra Deep Rose One Canopy (11.8" diameter); cable clamp strain reliefs; and all brackets & mounting hardware.

#### Technical data for EXTRA LARGE Round Ceiling Canopy Kit - Rose One System

- EXTRA LARGE Extra Deep Rose One Ceiling Canopy
- Diameter: 11.8 inches
- Height: 1.38 inches
- Material: metal
- Bracket fasteners
- 4 Caps and 4 rubber grommets are included for side holes
- EXTRA LARGE Rose One Cover
- Material: aluminum or dibond
- Diameter: 15.75 inches
- Hole diameters: 10 mm (3/8")
- Thickness: if aluminum 1 mm, if dibond 3 mm
- Clear plastic cable clamp strain reliefs included (1 per hole)