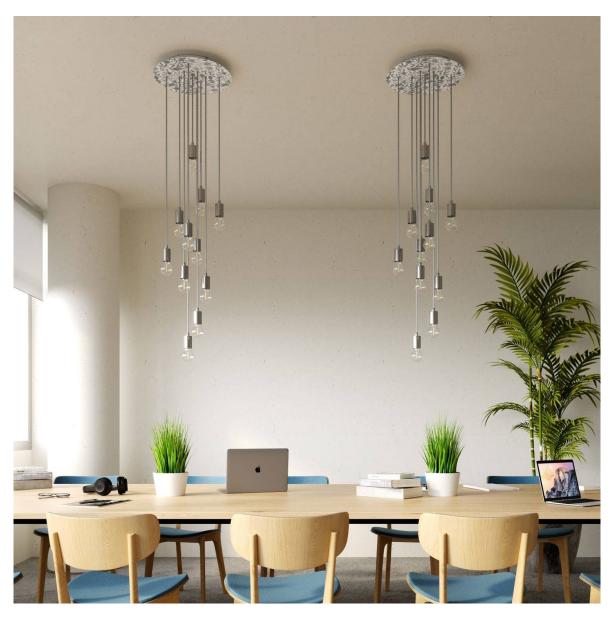

#### **Product short description:**

This Rose One Canopy Kit comes with EVERYTHING you need to make your own 10 hole pendant light utilizing our EXTRA LARGE Rose One Canopy & round Cover.

What sets the Rose One System apart from our regular pendant light canopies is that this is a two part system with an extra deep ceiling canopy that allows for easier wiring of connections, as well as a wide cover over the canopy that allows you to create Extra Large pendant lights, swag chandeliers, cluster lights and more with even greater impact.

This Rose One Canopy Kit includes the following: an EXTRA LARGE Rose One Cover (15.75" diameter) with pre-drilled holes; an EXTRA LARGE Extra Deep Rose One Canopy (11.8" diameter); cable clamp strain reliefs; and all brackets & mounting hardware.

Our Rose One Canopy Kits come in a wide variety of colors and designs. And you can choose from the whichever pre-drilled hole pattern works best for you OR purchase one of our Rose One Cover Un-drilled Blanks and you can create whatever pattern you like!