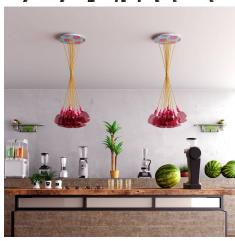

#### **Product short description:**

This Rose One Canopy Kit comes with EVERYTHING you need to make your own 10 hole pendant light utilizing our EXTRA LARGE Rose One Canopy & round Cover.

What sets the Rose One System apart from our regular pendant light canopies is that this is a two part system with an extra deep ceiling canopy that allows for easier wiring of connections, as well as a wide cover over the canopy that allows you to create Extra Large pendant lights, swag chandeliers, cluster lights and more with even greater impact.

This Rose One Canopy Kit includes the following: an EXTRA LARGE Rose One Cover (15.75" diameter) with pre-drilled holes; an EXTRA LARGE Extra Deep Rose One Canopy (11.8" diameter); cable clamp strain reliefs; and all brackets & mounting hardware.

Our Rose One Canopy Kits come in a wide variety of colors and designs. And you can choose from the whichever pre-drilled hole pattern works best for you OR purchase one of our Rose One Cover Un-drilled Blanks and you can create whatever pattern you like!