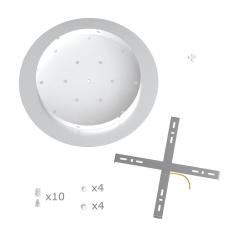

This Rose One Canopy Kit includes the following: an EXTRA LARGE Rose One Cover (15.75" diameter) with pre-drilled holes; an EXTRA LARGE Extra Deep Rose One Canopy (11.8" diameter); cable clamp strain reliefs; and all brackets & mounting hardware.

#### Technical data for EXTRA LARGE Round Ceiling Canopy Kit - Rose One System

- EXTRA LARGE Extra Deep Rose One Ceiling Canopy
- Diameter: 11.8 inches
- Height: 1.38 inches
- Material: metal
- Bracket fasteners
- 4 Caps and 4 rubber grommets are included for side holes
- EXTRA LARGE Rose One Cover
- Material: aluminum or dibond
- Diameter: 15.75 inches
- Hole diameters: 10 mm (3/8")
- Thickness: if aluminum 1 mm, if dibond 3 mm
- Clear plastic cable clamp strain reliefs included (1 per hole)