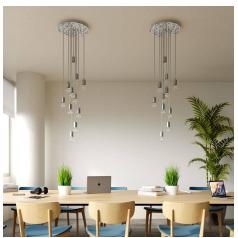

#### **Product short description:**

This Rose One Canopy Kit comes with EVERYTHING you need to make your own 10 hole pendant light utilizing our EXTRA LARGE Rose One Canopy & round Cover.

What sets the Rose One System apart from our regular pendant light canopies is that this is a two part system with an extra deep ceiling canopy that allows for easier wiring of connections, as well as a wide cover over the canopy that allows you to create Extra Large pendant lights, swag chandeliers, cluster lights and more with even greater impact.

This Rose One Canopy Kit includes the following: an EXTRA LARGE Rose One Cover (15.75" diameter) with pre-drilled holes; an EXTRA LARGE Extra Deep Rose One Canopy (11.8" diameter); cable clamp strain reliefs; and all brackets & mounting hardware.

Our Rose One Canopy Kits come in a wide variety of colors and designs. And you can choose from the whichever pre-drilled hole pattern works best for you OR purchase one of our Rose One Cover Un-drilled Blanks and you can create whatever pattern you like!