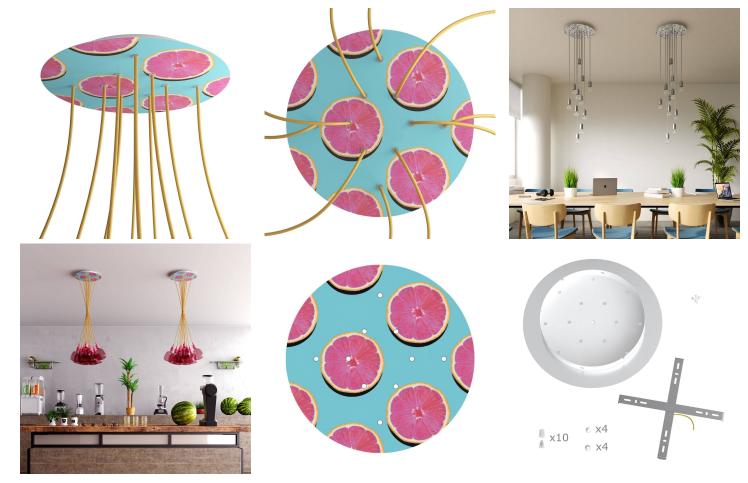

#### **Product short description:**

This Rose One Canopy Kit comes with EVERYTHING you need to make your own 10 hole pendant light utilizing our EXTRA LARGE Rose One Canopy & round Cover.

What sets the Rose One System apart from our regular pendant light canopies is that this is a two part system with an extra deep ceiling canopy that allows for easier wiring of connections, as well as a wide cover over the canopy that allows you to create Extra Large pendant lights, swag chandeliers, cluster lights and more with even greater impact.

This Rose One Canopy Kit includes the following: an EXTRA LARGE Rose One Cover (15.75" diameter) with pre-drilled holes; an EXTRA LARGE Extra Deep Rose One Canopy (11.8" diameter); cable clamp strain reliefs; and all brackets & mounting hardware.

Our Rose One Canopy Kits come in a wide variety of colors and designs. And you can choose from the whichever pre-drilled hole pattern works best for you OR purchase one of our Rose One Cover Un-drilled Blanks and you can create whatever pattern you like!