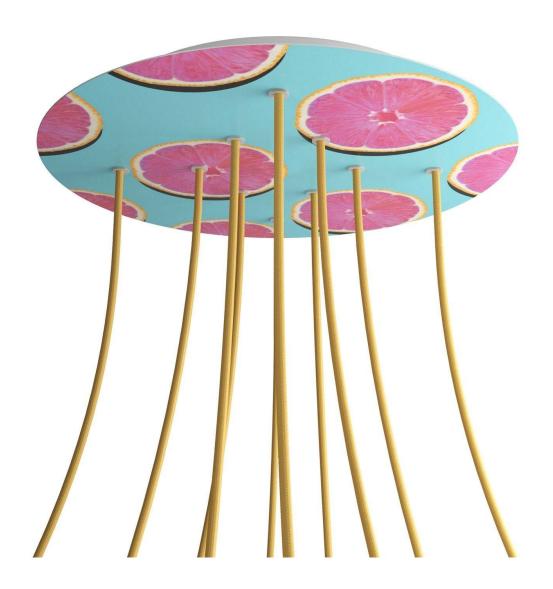

#### **Product short description:**

This Rose One Canopy Kit comes with EVERYTHING you need to make your own 10 hole pendant light utilizing our EXTRA LARGE Rose One Canopy & round Cover.

What sets the Rose One System apart from our regular pendant light canopies is that this is a two part system with an extra deep ceiling canopy that allows for easier wiring of connections, as well as a wide cover over the canopy that allows you to create Extra Large pendant lights, swag chandeliers, cluster lights and more with even greater impact.

This Rose One Canopy Kit includes the following: an EXTRA LARGE Rose One Cover (15.75" diameter) with pre-drilled holes; an EXTRA LARGE Extra Deep Rose One Canopy (11.8" diameter); cable clamp strain reliefs; and all brackets & mounting hardware.

Our Rose One Canopy Kits come in a wide variety of colors and designs. And you can choose from the whichever pre-drilled hole pattern works best for you OR purchase one of our Rose One Cover Un-drilled Blanks and you can create whatever pattern you like!