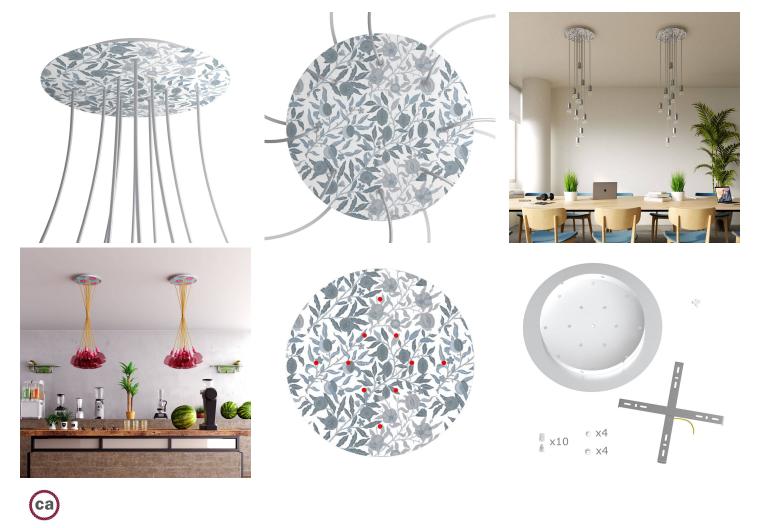

#### Product short description:

This Rose One Canopy Kit comes with EVERYTHING you need to make your own 10 hole pendant light utilizing our EXTRA LARGE Rose One Canopy & round Cover.

What sets the Rose One System apart from our regular pendant light canopies is that this is a two part system with an extra deep ceiling canopy that allows for easier wiring of connections, as well as a wide cover over the canopy that allows you to create Extra Large pendant lights, swag chandeliers, cluster lights and more with even greater impact.

This Rose One Canopy Kit includes the following: an EXTRA LARGE Rose One Cover (15.75" diameter) with pre-drilled holes; an EXTRA LARGE Extra Deep Rose One Canopy (11.8" diameter); cable clamp strain reliefs; and all brackets & mounting hardware.

Our Rose One Canopy Kits come in a wide variety of colors and designs. And you can choose from the whichever pre-drilled hole pattern works best for you OR purchase one of our Rose One Cover Un-drilled Blanks and you can create whatever pattern you like!

#### Technical data for EXTRA LARGE Round Ceiling Canopy Kit - Rose One System

- EXTRA LARGE Extra Deep Rose One Ceiling Canopy
- Diameter: 11.8 inches
- Height: 1.38 inches
- Material: metal
- Bracket fasteners
- 4 Caps and 4 rubber grommets are included for side holes
- EXTRA LARGE Rose One Cover
- Material: aluminum or dibond
- Diameter: 15.75 inches
- Hole diameters: 10 mm (3/8")
- Thickness: if aluminum 1 mm, if dibond 3 mm
- Clear plastic cable clamp strain reliefs included (1 per hole)