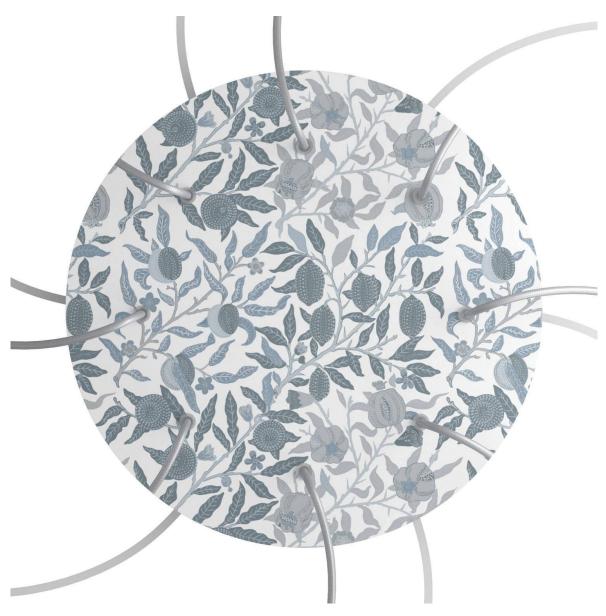

#### Product short description:

This Rose One Canopy Kit comes with EVERYTHING you need to make your own 10 hole pendant light utilizing our EXTRA LARGE Rose One Canopy & round Cover.

What sets the Rose One System apart from our regular pendant light canopies is that this is a two part system with an extra deep ceiling canopy that allows for easier wiring of connections, as well as a wide cover over the canopy that allows you to create Extra Large pendant lights, swag chandeliers, cluster lights and more with even greater impact.

This Rose One Canopy Kit includes the following: an EXTRA LARGE Rose One Cover (15.75" diameter) with pre-drilled holes; an EXTRA LARGE Extra Deep Rose One Canopy (11.8" diameter); cable clamp strain reliefs; and all brackets & mounting hardware.

Our Rose One Canopy Kits come in a wide variety of colors and designs. And you can choose from the whichever pre-drilled hole pattern works best for you OR purchase one of our Rose One Cover Un-drilled Blanks and you can create whatever pattern you like!