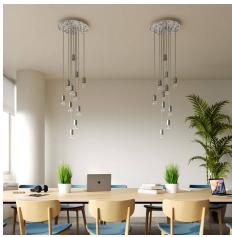

#### **Product short description:**

This Rose One Canopy Kit comes with EVERYTHING you need to make your own 10 hole pendant light utilizing our EXTRA LARGE Rose One Canopy & round Cover.

What sets the Rose One System apart from our regular pendant light canopies is that this is a two part system with an extra deep ceiling canopy that allows for easier wiring of connections, as well as a wide cover over the canopy that allows you to create Extra Large pendant lights, swag chandeliers, cluster lights and more with even greater impact.

This Rose One Canopy Kit includes the following: an EXTRA LARGE Rose One Cover (15.75" diameter) with pre-drilled holes; an EXTRA LARGE Extra Deep Rose One Canopy (11.8" diameter); cable clamp strain reliefs; and all brackets & mounting hardware.