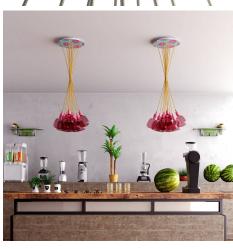

#### **Product short description:**

This Rose One Canopy Kit comes with EVERYTHING you need to make your own 10 hole pendant light utilizing our EXTRA LARGE Rose One Canopy & round Cover.

What sets the Rose One System apart from our regular pendant light canopies is that this is a two part system with an extra deep ceiling canopy that allows for easier wiring of connections, as well as a wide cover over the canopy that allows you to create Extra Large pendant lights, swag chandeliers, cluster lights and more with even greater impact.

This Rose One Canopy Kit includes the following: an EXTRA LARGE Rose One Cover (15.75" diameter) with pre-drilled holes; an EXTRA LARGE Extra Deep Rose One Canopy (11.8" diameter); cable clamp strain reliefs; and all brackets & mounting hardware.

Our Rose One Canopy Kits come in a wide variety of colors and designs. And you can choose from the whichever pre-drilled hole pattern works best for you OR purchase one of our Rose One Cover Un-drilled Blanks and you can create whatever pattern you like!