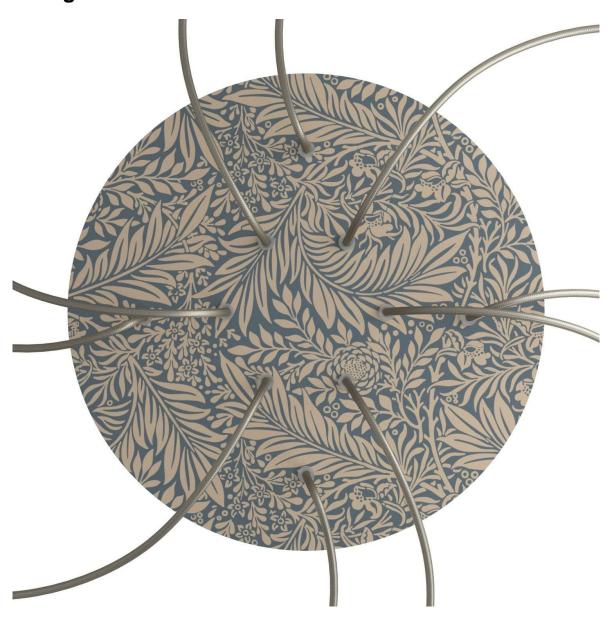

#### **Product short description:**

This Rose One Canopy Kit comes with EVERYTHING you need to make your own 10 hole pendant light utilizing our EXTRA LARGE Rose One Canopy & round Cover.

What sets the Rose One System apart from our regular pendant light canopies is that this is a two part system with an extra deep ceiling canopy that allows for easier wiring of connections, as well as a wide cover over the canopy that allows you to create Extra Large pendant lights, swag chandeliers, cluster lights and more with even greater impact.

This Rose One Canopy Kit includes the following: an EXTRA LARGE Rose One Cover (15.75" diameter) with pre-drilled holes; an EXTRA LARGE Extra Deep Rose One Canopy (11.8" diameter); cable clamp strain reliefs; and all brackets & mounting hardware.

Our Rose One Canopy Kits come in a wide variety of colors and designs. And you can choose from the whichever pre-drilled hole pattern works best for you OR purchase one of our Rose One Cover Un-drilled Blanks and you can create whatever pattern you like!

#### Technical data for EXTRA LARGE Round Ceiling Canopy Kit - Rose One System

- EXTRA LARGE Extra Deep Rose One Ceiling Canopy
- Diameter: 11.8 inches
- Height: 1.38 inches
- Material: metal
- Bracket fasteners
- 4 Caps and 4 rubber grommets are included for side holes
- EXTRA LARGE Rose One Cover
- Material: aluminum or dibond
- Diameter: 15.75 inches
- Hole diameters: 10 mm (3/8")
- Thickness: if aluminum 1 mm, if dibond 3 mm
- Clear plastic cable clamp strain reliefs included (1 per hole)