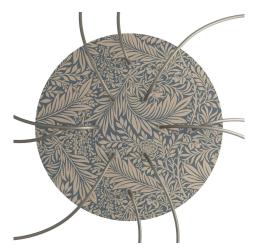

#### **Product short description:**

This Rose One Canopy Kit comes with EVERYTHING you need to make your own 10 hole pendant light utilizing our EXTRA LARGE Rose One Canopy & round Cover.

What sets the Rose One System apart from our regular pendant light canopies is that this is a two part system with an extra deep ceiling canopy that allows for easier wiring of connections, as well as a wide cover over the canopy that allows you to create Extra Large pendant lights, swag chandeliers, cluster lights and more with even greater impact.

This Rose One Canopy Kit includes the following: an EXTRA LARGE Rose One Cover (15.75" diameter) with pre-drilled holes; an EXTRA LARGE Extra Deep Rose One Canopy (11.8" diameter); cable clamp strain reliefs; and all brackets & mounting hardware.

#### Technical data for EXTRA LARGE Round Ceiling Canopy Kit - Rose One System

- EXTRA LARGE Extra Deep Rose One Ceiling Canopy
- Diameter: 11.8 inches
- Height: 1.38 inches
- Material: metal
- Bracket fasteners
- 4 Caps and 4 rubber grommets are included for side holes
- EXTRA LARGE Rose One Cover
- Material: aluminum or dibond
- Diameter: 15.75 inches
- Hole diameters: 10 mm (3/8")
- Thickness: if aluminum 1 mm, if dibond 3 mm
- Clear plastic cable clamp strain reliefs included (1 per hole)