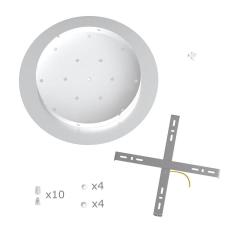

This Rose One Canopy Kit includes the following: an EXTRA LARGE Rose One Cover (15.75" diameter) with pre-drilled holes; an EXTRA LARGE Extra Deep Rose One Canopy (11.8" diameter); cable clamp strain reliefs; and all brackets & mounting hardware.

#### Technical data for EXTRA LARGE Round Ceiling Canopy Kit - Rose One System

- EXTRA LARGE Extra Deep Rose One Ceiling Canopy
- Diameter: 11.8 inches
- Height: 1.38 inches
- Material: metal
- Bracket fasteners
- 4 Caps and 4 rubber grommets are included for side holes
- EXTRA LARGE Rose One Cover
- Material: aluminum or dibond
- Diameter: 15.75 inches
- Hole diameters: 10 mm (3/8")
- Thickness: if aluminum 1 mm, if dibond 3 mm
- Clear plastic cable clamp strain reliefs included (1 per hole)