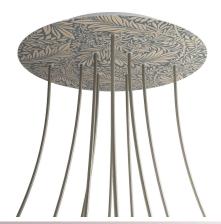

#### **Product short description:**

This Rose One Canopy Kit comes with EVERYTHING you need to make your own 10 hole pendant light utilizing our EXTRA LARGE Rose One Canopy & round Cover.

What sets the Rose One System apart from our regular pendant light canopies is that this is a two part system with an extra deep ceiling canopy that allows for easier wiring of connections, as well as a wide cover over the canopy that allows you to create Extra Large pendant lights, swag chandeliers, cluster lights and more with even greater impact.

This Rose One Canopy Kit includes the following: an EXTRA LARGE Rose One Cover (15.75" diameter) with pre-drilled holes; an EXTRA LARGE Extra Deep Rose One Canopy (11.8" diameter); cable clamp strain reliefs; and all brackets & mounting hardware.

#### Technical data for EXTRA LARGE Round Ceiling Canopy Kit - Rose One System

- EXTRA LARGE Extra Deep Rose One Ceiling Canopy
- Diameter: 11.8 inches
- Height: 1.38 inches
- Material: metal
- Bracket fasteners
- 4 Caps and 4 rubber grommets are included for side holes
- EXTRA LARGE Rose One Cover
- Material: aluminum or dibond
- Diameter: 15.75 inches
- Hole diameters: 10 mm (3/8")
- Thickness: if aluminum 1 mm, if dibond 3 mm
- Clear plastic cable clamp strain reliefs included (1 per hole)