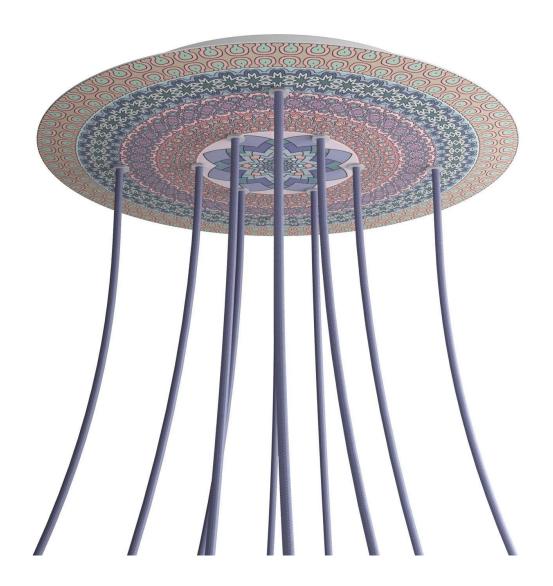

#### **Product short description:**

This Rose One Canopy Kit comes with EVERYTHING you need to make your own 10 hole pendant light utilizing our EXTRA LARGE Rose One Canopy & round Cover.

What sets the Rose One System apart from our regular pendant light canopies is that this is a two part system with an extra deep ceiling canopy that allows for easier wiring of connections, as well as a wide cover over the canopy that allows you to create Extra Large pendant lights, swag chandeliers, cluster lights and more with even greater impact.

This Rose One Canopy Kit includes the following: an EXTRA LARGE Rose One Cover (15.75" diameter) with pre-drilled holes; an EXTRA LARGE Extra Deep Rose One Canopy (11.8" diameter); cable clamp strain reliefs; and all brackets & mounting hardware.

Our Rose One Canopy Kits come in a wide variety of colors and designs. And you can choose from the whichever pre-drilled hole pattern works best for you OR purchase one of our Rose One Cover Un-drilled Blanks and you can create whatever pattern you like!