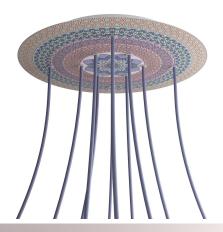

#### **Product short description:**

This Rose One Canopy Kit comes with EVERYTHING you need to make your own 10 hole pendant light utilizing our EXTRA LARGE Rose One Canopy & round Cover.

What sets the Rose One System apart from our regular pendant light canopies is that this is a two part system with an extra deep ceiling canopy that allows for easier wiring of connections, as well as a wide cover over the canopy that allows you to create Extra Large pendant lights, swag chandeliers, cluster lights and more with even greater impact.

This Rose One Canopy Kit includes the following: an EXTRA LARGE Rose One Cover (15.75" diameter) with pre-drilled holes; an EXTRA LARGE Extra Deep Rose One Canopy (11.8" diameter); cable clamp strain reliefs; and all brackets & mounting hardware.

Our Rose One Canopy Kits come in a wide variety of colors and designs. And you can choose from the whichever pre-drilled hole pattern works best for you OR purchase one of our Rose One Cover Un-drilled Blanks and you can create whatever pattern you like!