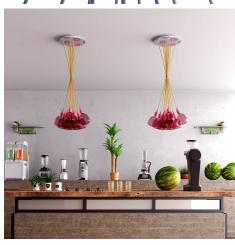

#### **Product short description:**

This Rose One Canopy Kit comes with EVERYTHING you need to make your own 10 hole pendant light utilizing our EXTRA LARGE Rose One Canopy & round Cover.

What sets the Rose One System apart from our regular pendant light canopies is that this is a two part system with an extra deep ceiling canopy that allows for easier wiring of connections, as well as a wide cover over the canopy that allows you to create Extra Large pendant lights, swag chandeliers, cluster lights and more with even greater impact.

This Rose One Canopy Kit includes the following: an EXTRA LARGE Rose One Cover (15.75" diameter) with pre-drilled holes; an EXTRA LARGE Extra Deep Rose One Canopy (11.8" diameter); cable clamp strain reliefs; and all brackets & mounting hardware.

Our Rose One Canopy Kits come in a wide variety of colors and designs. And you can choose from the whichever pre-drilled hole pattern works best for you OR purchase one of our Rose One Cover Un-drilled Blanks and you can create whatever pattern you like!