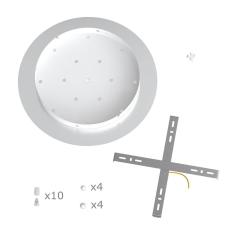

This Rose One Canopy Kit includes the following: an EXTRA LARGE Rose One Cover (15.75" diameter) with pre-drilled holes; an EXTRA LARGE Extra Deep Rose One Canopy (11.8" diameter); cable clamp strain reliefs; and all brackets & mounting hardware.

#### Technical data for EXTRA LARGE Round Ceiling Canopy Kit - Rose One System

- EXTRA LARGE Extra Deep Rose One Ceiling Canopy
- Diameter: 11.8 inches
- Height: 1.38 inches
- Material: metal
- Bracket fasteners
- 4 Caps and 4 rubber grommets are included for side holes
- EXTRA LARGE Rose One Cover
- Material: aluminum or dibond
- Diameter: 15.75 inches
- Hole diameters: 10 mm (3/8")
- Thickness: if aluminum 1 mm, if dibond 3 mm
- Clear plastic cable clamp strain reliefs included (1 per hole)