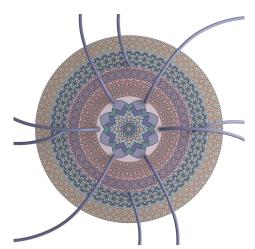

This Rose One Canopy Kit includes the following: an EXTRA LARGE Rose One Cover (15.75" diameter) with pre-drilled holes; an EXTRA LARGE Extra Deep Rose One Canopy (11.8" diameter); cable clamp strain reliefs; and all brackets & mounting hardware.

#### Technical data for EXTRA LARGE Round Ceiling Canopy Kit - Rose One System

- EXTRA LARGE Extra Deep Rose One Ceiling Canopy
- Diameter: 11.8 inches
- Height: 1.38 inches
- Material: metal
- Bracket fasteners
- 4 Caps and 4 rubber grommets are included for side holes
- EXTRA LARGE Rose One Cover
- Material: aluminum or dibond
- Diameter: 15.75 inches
- Hole diameters: 10 mm (3/8")
- Thickness: if aluminum 1 mm, if dibond 3 mm
- Clear plastic cable clamp strain reliefs included (1 per hole)