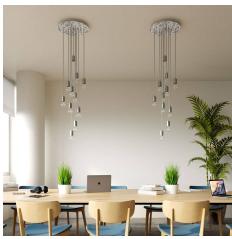

#### **Product short description:**

This Rose One Canopy Kit comes with EVERYTHING you need to make your own 10 hole pendant light utilizing our EXTRA LARGE Rose One Canopy & round Cover.

What sets the Rose One System apart from our regular pendant light canopies is that this is a two part system with an extra deep ceiling canopy that allows for easier wiring of connections, as well as a wide cover over the canopy that allows you to create Extra Large pendant lights, swag chandeliers, cluster lights and more with even greater impact.

Our Rose One Canopy Kits come in a wide variety of colors and designs. And you can choose from the whichever pre-drilled hole pattern works best for you OR purchase one of our Rose One Cover Un-drilled Blanks and you can create whatever pattern you like!