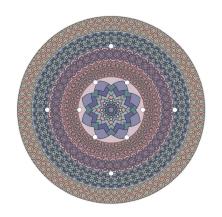

### **Product attributes:**

Decoration: Palette, Street Art, Pop-Corn, Orange, Blossom, Damasco, Mandala Varanasi, Tree Trunk

Our Rose One Canopy Kits come in a wide variety of colors and designs. And you can choose from the whichever pre-drilled hole pattern works best for you OR purchase one of our Rose One Cover Un-drilled Blanks and you can create whatever pattern you like!