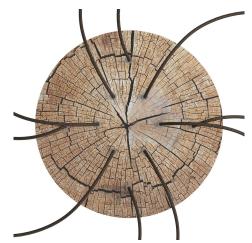

This Rose One Canopy Kit includes the following: an EXTRA LARGE Rose One Cover (15.75" diameter) with pre-drilled holes; an EXTRA LARGE Extra Deep Rose One Canopy (11.8" diameter); cable clamp strain reliefs; and all brackets & mounting hardware.

#### Technical data for EXTRA LARGE Round Ceiling Canopy Kit - Rose One System

- EXTRA LARGE Extra Deep Rose One Ceiling Canopy
- Diameter: 11.8 inches
- Height: 1.38 inches
- Material: metal
- Bracket fasteners
- 4 Caps and 4 rubber grommets are included for side holes
- EXTRA LARGE Rose One Cover
- Material: aluminum or dibond
- Diameter: 15.75 inches
- Hole diameters: 10 mm (3/8")
- Thickness: if aluminum 1 mm, if dibond 3 mm
- Clear plastic cable clamp strain reliefs included (1 per hole)