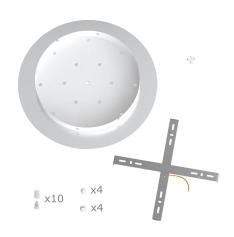

This Rose One Canopy Kit includes the following: an EXTRA LARGE Rose One Cover (15.75" diameter) with pre-drilled holes; an EXTRA LARGE Extra Deep Rose One Canopy (11.8" diameter); cable clamp strain reliefs; and all brackets & mounting hardware.

#### Technical data for EXTRA LARGE Round Ceiling Canopy Kit - Rose One System

- EXTRA LARGE Extra Deep Rose One Ceiling Canopy
- Diameter: 11.8 inches
- Height: 1.38 inches
- Material: metal
- Bracket fasteners
- 4 Caps and 4 rubber grommets are included for side holes
- EXTRA LARGE Rose One Cover
- Material: aluminum or dibond
- Diameter: 15.75 inches
- Hole diameters: 10 mm (3/8")
- Thickness: if aluminum 1 mm, if dibond 3 mm
- Clear plastic cable clamp strain reliefs included (1 per hole)