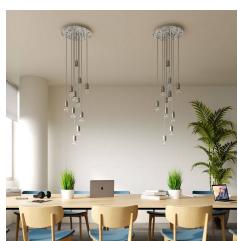

#### **Product short description:**

This Rose One Canopy Kit comes with EVERYTHING you need to make your own 10 hole pendant light utilizing our EXTRA LARGE Rose One Canopy & round Cover.

What sets the Rose One System apart from our regular pendant light canopies is that this is a two part system with an extra deep ceiling canopy that allows for easier wiring of connections, as well as a wide cover over the canopy that allows you to create Extra Large pendant lights, swag chandeliers, cluster lights and more with even greater impact.

Our Rose One Canopy Kits come in a wide variety of colors and designs. And you can choose from the whichever pre-drilled hole pattern works best for you OR purchase one of our Rose One Cover Un-drilled Blanks and you can create whatever pattern you like!