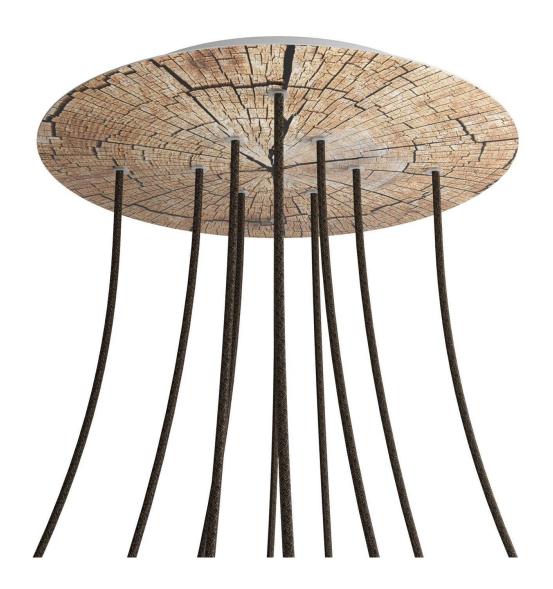

#### **Product short description:**

This Rose One Canopy Kit comes with EVERYTHING you need to make your own 10 hole pendant light utilizing our EXTRA LARGE Rose One Canopy & round Cover.

What sets the Rose One System apart from our regular pendant light canopies is that this is a two part system with an extra deep ceiling canopy that allows for easier wiring of connections, as well as a wide cover over the canopy that allows you to create Extra Large pendant lights, swag chandeliers, cluster lights and more with even greater impact.

This Rose One Canopy Kit includes the following: an EXTRA LARGE Rose One Cover (15.75" diameter) with pre-drilled holes; an EXTRA LARGE Extra Deep Rose One Canopy (11.8" diameter); cable clamp strain reliefs; and all brackets & mounting hardware.

#### Technical data for EXTRA LARGE Round Ceiling Canopy Kit - Rose One System

- EXTRA LARGE Extra Deep Rose One Ceiling Canopy
- Diameter: 11.8 inches
- Height: 1.38 inches
- Material: metal
- Bracket fasteners
- 4 Caps and 4 rubber grommets are included for side holes
- EXTRA LARGE Rose One Cover
- Material: aluminum or dibond
- Diameter: 15.75 inches
- Hole diameters: 10 mm (3/8")
- Thickness: if aluminum 1 mm, if dibond 3 mm
- Clear plastic cable clamp strain reliefs included (1 per hole)