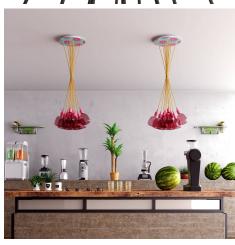

#### **Product short description:**

This Rose One Canopy Kit comes with EVERYTHING you need to make your own 10 hole pendant light utilizing our EXTRA LARGE Rose One Canopy & round Cover.

What sets the Rose One System apart from our regular pendant light canopies is that this is a two part system with an extra deep ceiling canopy that allows for easier wiring of connections, as well as a wide cover over the canopy that allows you to create Extra Large pendant lights, swag chandeliers, cluster lights and more with even greater impact.

This Rose One Canopy Kit includes the following: an EXTRA LARGE Rose One Cover (15.75" diameter) with pre-drilled holes; an EXTRA LARGE Extra Deep Rose One Canopy (11.8" diameter); cable clamp strain reliefs; and all brackets & mounting hardware.

Our Rose One Canopy Kits come in a wide variety of colors and designs. And you can choose from the whichever pre-drilled hole pattern works best for you OR purchase one of our Rose One Cover Un-drilled Blanks and you can create whatever pattern you like!