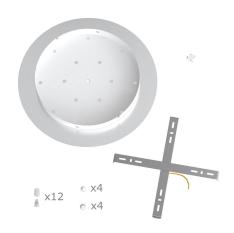

This Rose One Canopy Kit includes the following: an EXTRA LARGE Rose One Cover (15.75" diameter) with pre-drilled holes; an EXTRA LARGE Extra Deep Rose One Canopy (11.8" diameter); cable clamp strain reliefs; and all brackets & mounting hardware.

#### Technical data for EXTRA LARGE Round Ceiling Canopy Kit - Rose One System

- EXTRA LARGE Extra Deep Rose One Ceiling Canopy
- Diameter: 11.8 inches
- Height: 1.38 inches
- Material: metal
- Bracket fasteners
- 4 Caps and 4 rubber grommets are included for side holes
- EXTRA LARGE Rose One Cover
- Material: aluminum or dibond
- Diameter: 15.75 inches
- Hole diameters: 10 mm (3/8")
- Thickness: if aluminum 1 mm, if dibond 3 mm
- Clear plastic cable clamp strain reliefs included (1 per hole)