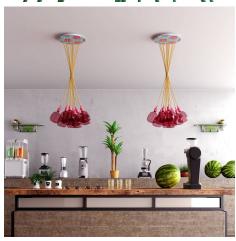

#### **Product short description:**

This Rose One Canopy Kit comes with EVERYTHING you need to make your own 12 hole pendant light utilizing our EXTRA LARGE Rose One Canopy & round Cover.

What sets the Rose One System apart from our regular pendant light canopies is that this is a two part system with an extra deep ceiling canopy that allows for easier wiring of connections, as well as a wide cover over the canopy that allows you to create Extra Large pendant lights, swag chandeliers, cluster lights and more with even greater impact.

This Rose One Canopy Kit includes the following: an EXTRA LARGE Rose One Cover (15.75" diameter) with pre-drilled holes; an EXTRA LARGE Extra Deep Rose One Canopy (11.8" diameter); cable clamp strain reliefs; and all brackets & mounting hardware.