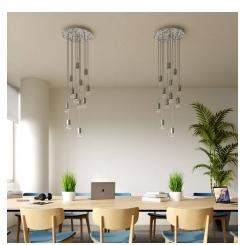

#### **Product short description:**

This Rose One Canopy Kit comes with EVERYTHING you need to make your own 12 hole pendant light utilizing our EXTRA LARGE Rose One Canopy & round Cover.

What sets the Rose One System apart from our regular pendant light canopies is that this is a two part system with an extra deep ceiling canopy that allows for easier wiring of connections, as well as a wide cover over the canopy that allows you to create Extra Large pendant lights, swag chandeliers, cluster lights and more with even greater impact.

Our Rose One Canopy Kits come in a wide variety of colors and designs. And you can choose from the whichever pre-drilled hole pattern works best for you OR purchase one of our Rose One Cover Un-drilled Blanks and you can create whatever pattern you like!