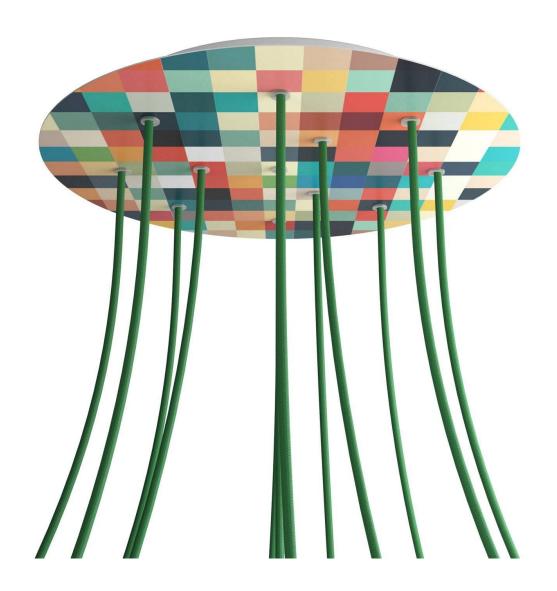

#### **Product short description:**

This Rose One Canopy Kit comes with EVERYTHING you need to make your own 12 hole pendant light utilizing our EXTRA LARGE Rose One Canopy & round Cover.

What sets the Rose One System apart from our regular pendant light canopies is that this is a two part system with an extra deep ceiling canopy that allows for easier wiring of connections, as well as a wide cover over the canopy that allows you to create Extra Large pendant lights, swag chandeliers, cluster lights and more with even greater impact.

This Rose One Canopy Kit includes the following: an EXTRA LARGE Rose One Cover (15.75" diameter) with pre-drilled holes; an EXTRA LARGE Extra Deep Rose One Canopy (11.8" diameter); cable clamp strain reliefs; and all brackets & mounting hardware.

Our Rose One Canopy Kits come in a wide variety of colors and designs. And you can choose from the whichever pre-drilled hole pattern works best for you OR purchase one of our Rose One Cover Un-drilled Blanks and you can create whatever pattern you like!