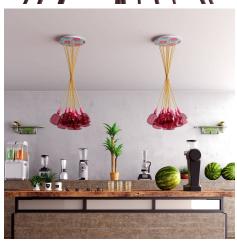

#### **Product short description:**

This Rose One Canopy Kit comes with EVERYTHING you need to make your own 12 hole pendant light utilizing our EXTRA LARGE Rose One Canopy & round Cover.

What sets the Rose One System apart from our regular pendant light canopies is that this is a two part system with an extra deep ceiling canopy that allows for easier wiring of connections, as well as a wide cover over the canopy that allows you to create Extra Large pendant lights, swag chandeliers, cluster lights and more with even greater impact.

This Rose One Canopy Kit includes the following: an EXTRA LARGE Rose One Cover (15.75" diameter) with pre-drilled holes; an EXTRA LARGE Extra Deep Rose One Canopy (11.8" diameter); cable clamp strain reliefs; and all brackets & mounting hardware.

Our Rose One Canopy Kits come in a wide variety of colors and designs. And you can choose from the whichever pre-drilled hole pattern works best for you OR purchase one of our Rose One Cover Un-drilled Blanks and you can create whatever pattern you like!