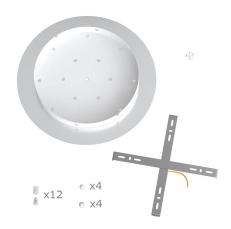

This Rose One Canopy Kit includes the following: an EXTRA LARGE Rose One Cover (15.75" diameter) with pre-drilled holes; an EXTRA LARGE Extra Deep Rose One Canopy (11.8" diameter); cable clamp strain reliefs; and all brackets & mounting hardware.

#### Technical data for EXTRA LARGE Round Ceiling Canopy Kit - Rose One System

- EXTRA LARGE Extra Deep Rose One Ceiling Canopy
- Diameter: 11.8 inches
- Height: 1.38 inches
- Material: metal
- Bracket fasteners
- 4 Caps and 4 rubber grommets are included for side holes
- EXTRA LARGE Rose One Cover
- Material: aluminum or dibond
- Diameter: 15.75 inches
- Hole diameters: 10 mm (3/8")
- Thickness: if aluminum 1 mm, if dibond 3 mm
- Clear plastic cable clamp strain reliefs included (1 per hole)