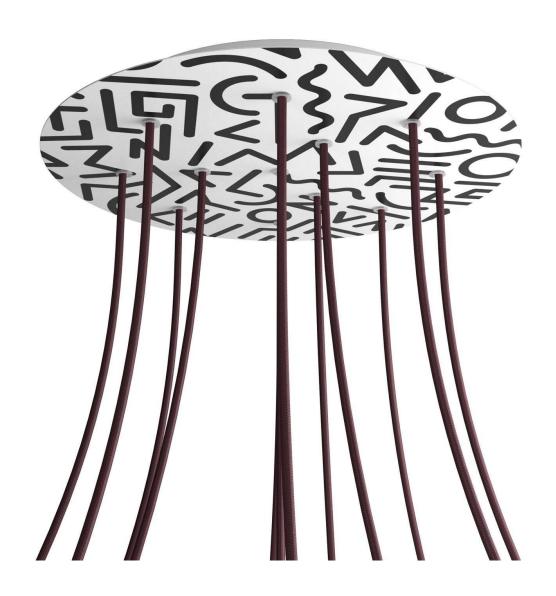

## **Product title:**

12 Holes - EXTRA LARGE Round Ceiling Canopy Kit - Rose One System - PROMO

#### **Product short description:**

This Rose One Canopy Kit comes with EVERYTHING you need to make your own 12 hole pendant light utilizing our EXTRA LARGE Rose One Canopy & round Cover.

What sets the Rose One System apart from our regular pendant light canopies is that this is a two part system with an extra deep ceiling canopy that allows for easier wiring of connections, as well as a wide cover over the canopy that allows you to create Extra Large pendant lights, swag chandeliers, cluster lights and more with even greater impact.

This Rose One Canopy Kit includes the following: an EXTRA LARGE Rose One Cover (15.75" diameter) with pre-drilled holes; an EXTRA LARGE Extra Deep Rose One Canopy (11.8" diameter); cable clamp strain reliefs; and all brackets & mounting hardware.

Our Rose One Canopy Kits come in a wide variety of colors and designs. And you can choose from the whichever pre-drilled hole pattern works best for you OR purchase one of our Rose One Cover Un-drilled Blanks and you can create whatever pattern you like!