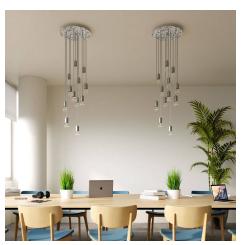

#### **Product short description:**

This Rose One Canopy Kit comes with EVERYTHING you need to make your own 12 hole pendant light utilizing our EXTRA LARGE Rose One Canopy & round Cover.

What sets the Rose One System apart from our regular pendant light canopies is that this is a two part system with an extra deep ceiling canopy that allows for easier wiring of connections, as well as a wide cover over the canopy that allows you to create Extra Large pendant lights, swag chandeliers, cluster lights and more with even greater impact.

Our Rose One Canopy Kits come in a wide variety of colors and designs. And you can choose from the whichever pre-drilled hole pattern works best for you OR purchase one of our Rose One Cover Un-drilled Blanks and you can create whatever pattern you like!