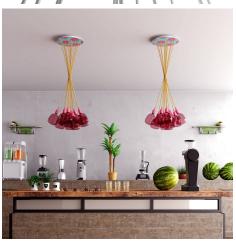

#### **Product short description:**

This Rose One Canopy Kit comes with EVERYTHING you need to make your own 12 hole pendant light utilizing our EXTRA LARGE Rose One Canopy & round Cover.

What sets the Rose One System apart from our regular pendant light canopies is that this is a two part system with an extra deep ceiling canopy that allows for easier wiring of connections, as well as a wide cover over the canopy that allows you to create Extra Large pendant lights, swag chandeliers, cluster lights and more with even greater impact.

This Rose One Canopy Kit includes the following: an EXTRA LARGE Rose One Cover (15.75" diameter) with pre-drilled holes; an EXTRA LARGE Extra Deep Rose One Canopy (11.8" diameter); cable clamp strain reliefs; and all brackets & mounting hardware.

Our Rose One Canopy Kits come in a wide variety of colors and designs. And you can choose from the whichever pre-drilled hole pattern works best for you OR purchase one of our Rose One Cover Un-drilled Blanks and you can create whatever pattern you like!