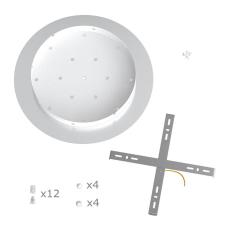

This Rose One Canopy Kit includes the following: an EXTRA LARGE Rose One Cover (15.75" diameter) with pre-drilled holes; an EXTRA LARGE Extra Deep Rose One Canopy (11.8" diameter); cable clamp strain reliefs; and all brackets & mounting hardware.

#### Technical data for EXTRA LARGE Round Ceiling Canopy Kit - Rose One System

- EXTRA LARGE Extra Deep Rose One Ceiling Canopy
- Diameter: 11.8 inches
- Height: 1.38 inches
- Material: metal
- Bracket fasteners
- 4 Caps and 4 rubber grommets are included for side holes
- EXTRA LARGE Rose One Cover
- Material: aluminum or dibond
- Diameter: 15.75 inches
- Hole diameters: 10 mm (3/8")
- Thickness: if aluminum 1 mm, if dibond 3 mm
- Clear plastic cable clamp strain reliefs included (1 per hole)