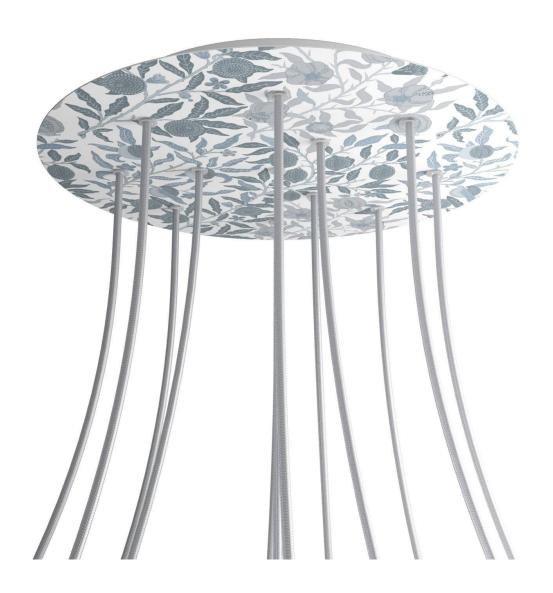

#### **Product short description:**

This Rose One Canopy Kit comes with EVERYTHING you need to make your own 12 hole pendant light utilizing our EXTRA LARGE Rose One Canopy & round Cover.

What sets the Rose One System apart from our regular pendant light canopies is that this is a two part system with an extra deep ceiling canopy that allows for easier wiring of connections, as well as a wide cover over the canopy that allows you to create Extra Large pendant lights, swag chandeliers, cluster lights and more with even greater impact.

This Rose One Canopy Kit includes the following: an EXTRA LARGE Rose One Cover (15.75" diameter) with pre-drilled holes; an EXTRA LARGE Extra Deep Rose One Canopy (11.8" diameter); cable clamp strain reliefs; and all brackets & mounting hardware.

#### Technical data for EXTRA LARGE Round Ceiling Canopy Kit - Rose One System

- EXTRA LARGE Extra Deep Rose One Ceiling Canopy
- Diameter: 11.8 inches
- Height: 1.38 inches
- Material: metal
- Bracket fasteners
- 4 Caps and 4 rubber grommets are included for side holes
- EXTRA LARGE Rose One Cover
- Material: aluminum or dibond
- Diameter: 15.75 inches
- Hole diameters: 10 mm (3/8")
- Thickness: if aluminum 1 mm, if dibond 3 mm
- Clear plastic cable clamp strain reliefs included (1 per hole)