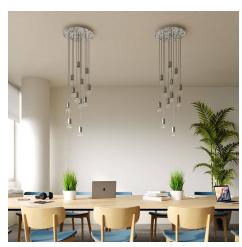

#### **Product short description:**

This Rose One Canopy Kit comes with EVERYTHING you need to make your own 12 hole pendant light utilizing our EXTRA LARGE Rose One Canopy & round Cover.

What sets the Rose One System apart from our regular pendant light canopies is that this is a two part system with an extra deep ceiling canopy that allows for easier wiring of connections, as well as a wide cover over the canopy that allows you to create Extra Large pendant lights, swag chandeliers, cluster lights and more with even greater impact.

Our Rose One Canopy Kits come in a wide variety of colors and designs. And you can choose from the whichever pre-drilled hole pattern works best for you OR purchase one of our Rose One Cover Un-drilled Blanks and you can create whatever pattern you like!