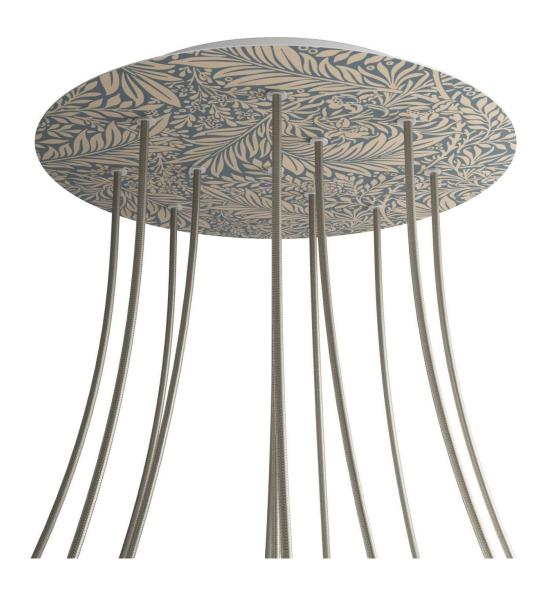

#### **Product short description:**

This Rose One Canopy Kit comes with EVERYTHING you need to make your own 12 hole pendant light utilizing our EXTRA LARGE Rose One Canopy & round Cover.

What sets the Rose One System apart from our regular pendant light canopies is that this is a two part system with an extra deep ceiling canopy that allows for easier wiring of connections, as well as a wide cover over the canopy that allows you to create Extra Large pendant lights, swag chandeliers, cluster lights and more with even greater impact.

This Rose One Canopy Kit includes the following: an EXTRA LARGE Rose One Cover (15.75" diameter) with pre-drilled holes; an EXTRA LARGE Extra Deep Rose One Canopy (11.8" diameter); cable clamp strain reliefs; and all brackets & mounting hardware.

Our Rose One Canopy Kits come in a wide variety of colors and designs. And you can choose from the whichever pre-drilled hole pattern works best for you OR purchase one of our Rose One Cover Un-drilled Blanks and you can create whatever pattern you like!

#### Technical data for EXTRA LARGE Round Ceiling Canopy Kit - Rose One System

- EXTRA LARGE Extra Deep Rose One Ceiling Canopy
- Diameter: 11.8 inches
- Height: 1.38 inches
- Material: metal
- Bracket fasteners
- 4 Caps and 4 rubber grommets are included for side holes
- EXTRA LARGE Rose One Cover
- Material: aluminum or dibond
- Diameter: 15.75 inches
- Hole diameters: 10 mm (3/8")
- Thickness: if aluminum 1 mm, if dibond 3 mm
- Clear plastic cable clamp strain reliefs included (1 per hole)