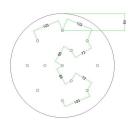

#### Technical data for EXTRA LARGE Round Ceiling Canopy Kit - Rose One System

- EXTRA LARGE Extra Deep Rose One Ceiling Canopy
- Diameter: 11.8 inches
- Height: 1.38 inches
- Material: metal
- Bracket fasteners
- 4 Caps and 4 rubber grommets are included for side holes
- EXTRA LARGE Rose One Cover
- Material: aluminum or dibond
- Diameter: 15.75 inches
- Hole diameters: 10 mm (3/8")
- Thickness: if aluminum 1 mm, if dibond 3 mm
- Clear plastic cable clamp strain reliefs included (1 per hole)