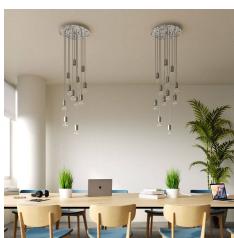

#### **Product short description:**

This Rose One Canopy Kit comes with EVERYTHING you need to make your own 12 hole pendant light utilizing our EXTRA LARGE Rose One Canopy & round Cover.

What sets the Rose One System apart from our regular pendant light canopies is that this is a two part system with an extra deep ceiling canopy that allows for easier wiring of connections, as well as a wide cover over the canopy that allows you to create Extra Large pendant lights, swag chandeliers, cluster lights and more with even greater impact.

Our Rose One Canopy Kits come in a wide variety of colors and designs. And you can choose from the whichever pre-drilled hole pattern works best for you OR purchase one of our Rose One Cover Un-drilled Blanks and you can create whatever pattern you like!