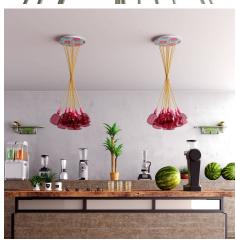

#### **Product short description:**

This Rose One Canopy Kit comes with EVERYTHING you need to make your own 12 hole pendant light utilizing our EXTRA LARGE Rose One Canopy & round Cover.

What sets the Rose One System apart from our regular pendant light canopies is that this is a two part system with an extra deep ceiling canopy that allows for easier wiring of connections, as well as a wide cover over the canopy that allows you to create Extra Large pendant lights, swag chandeliers, cluster lights and more with even greater impact.

This Rose One Canopy Kit includes the following: an EXTRA LARGE Rose One Cover (15.75" diameter) with pre-drilled holes; an EXTRA LARGE Extra Deep Rose One Canopy (11.8" diameter); cable clamp strain reliefs; and all brackets & mounting hardware.

Our Rose One Canopy Kits come in a wide variety of colors and designs. And you can choose from the whichever pre-drilled hole pattern works best for you OR purchase one of our Rose One Cover Un-drilled Blanks and you can create whatever pattern you like!