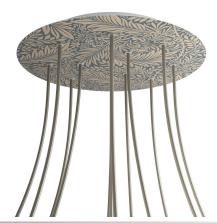

#### **Product short description:**

This Rose One Canopy Kit comes with EVERYTHING you need to make your own 12 hole pendant light utilizing our EXTRA LARGE Rose One Canopy & round Cover.

What sets the Rose One System apart from our regular pendant light canopies is that this is a two part system with an extra deep ceiling canopy that allows for easier wiring of connections, as well as a wide cover over the canopy that allows you to create Extra Large pendant lights, swag chandeliers, cluster lights and more with even greater impact.

This Rose One Canopy Kit includes the following: an EXTRA LARGE Rose One Cover (15.75" diameter) with pre-drilled holes; an EXTRA LARGE Extra Deep Rose One Canopy (11.8" diameter); cable clamp strain reliefs; and all brackets & mounting hardware.

Our Rose One Canopy Kits come in a wide variety of colors and designs. And you can choose from the whichever pre-drilled hole pattern works best for you OR purchase one of our Rose One Cover Un-drilled Blanks and you can create whatever pattern you like!

#### Technical data for EXTRA LARGE Round Ceiling Canopy Kit - Rose One System

- EXTRA LARGE Extra Deep Rose One Ceiling Canopy
- Diameter: 11.8 inches
- Height: 1.38 inches
- Material: metal
- Bracket fasteners
- 4 Caps and 4 rubber grommets are included for side holes
- EXTRA LARGE Rose One Cover
- Material: aluminum or dibond
- Diameter: 15.75 inches
- Hole diameters: 10 mm (3/8")
- Thickness: if aluminum 1 mm, if dibond 3 mm
- Clear plastic cable clamp strain reliefs included (1 per hole)