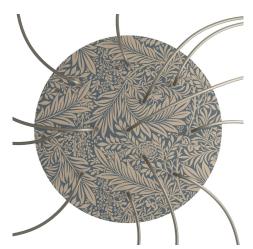

This Rose One Canopy Kit includes the following: an EXTRA LARGE Rose One Cover (15.75" diameter) with pre-drilled holes; an EXTRA LARGE Extra Deep Rose One Canopy (11.8" diameter); cable clamp strain reliefs; and all brackets & mounting hardware.

#### Technical data for EXTRA LARGE Round Ceiling Canopy Kit - Rose One System

- EXTRA LARGE Extra Deep Rose One Ceiling Canopy
- Diameter: 11.8 inches
- Height: 1.38 inches
- Material: metal
- Bracket fasteners
- 4 Caps and 4 rubber grommets are included for side holes
- EXTRA LARGE Rose One Cover
- Material: aluminum or dibond
- Diameter: 15.75 inches
- Hole diameters: 10 mm (3/8")
- Thickness: if aluminum 1 mm, if dibond 3 mm
- Clear plastic cable clamp strain reliefs included (1 per hole)