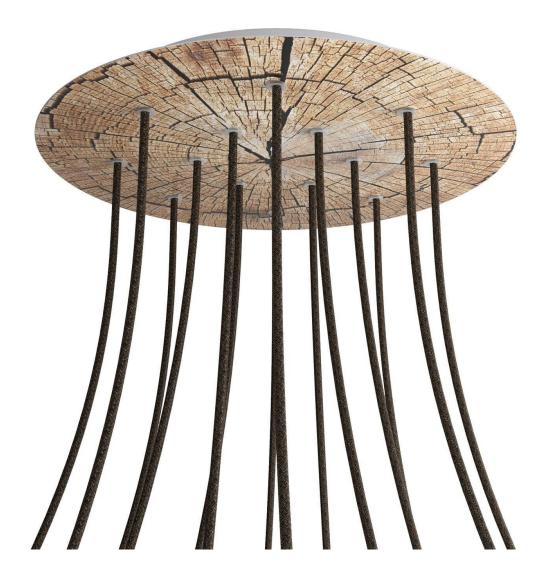

## **Product title:**

14 Holes - EXTRA LARGE Round Ceiling Canopy Kit - Rose One System - PROMO

### Product short description:

This Rose One Canopy Kit comes with EVERYTHING you need to make your own 14 hole pendant light utilizing our EXTRA LARGE Rose One Canopy & round Cover.

What sets the Rose One System apart from our regular pendant light canopies is that this is a two part system with an extra deep ceiling canopy that allows for easier wiring of connections, as well as a wide cover over the canopy that allows you to create Extra Large pendant lights, swag chandeliers, cluster lights and more with even greater impact.

This Rose One Canopy Kit includes the following: an EXTRA LARGE Rose One Cover (15.75" diameter) with pre-drilled holes; an EXTRA LARGE Extra Deep Rose One Canopy (11.8" diameter); cable clamp strain reliefs; and all brackets & mounting hardware.

### Technical data for EXTRA LARGE Round Ceiling Canopy Kit - Rose One System

- EXTRA LARGE Extra Deep Rose One Ceiling Canopy
- Diameter: 11.8 inches
- Height: 1.38 inches
- Material: metal
- Bracket fasteners
- 4 Caps and 4 rubber grommets are included for side holes
- EXTRA LARGE Rose One Cover
- Material: aluminum or dibond
- Diameter: 15.75 inches
- Hole diameters: 10 mm (3/8")
- Thickness: if aluminum 1 mm, if dibond 3 mm
- Clear plastic cable clamp strain reliefs included (1 per hole)