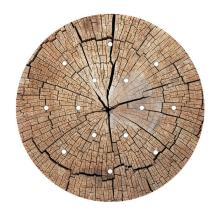

## Product attributes:

Decoration: Palette, Street Art, Pop-Corn, Orange, Blossom, Damasco, Mandala Varanasi, Tree Trunk

### Product short description:

This Rose One Canopy Kit comes with EVERYTHING you need to make your own 14 hole pendant light utilizing our EXTRA LARGE Rose One Canopy & round Cover.

What sets the Rose One System apart from our regular pendant light canopies is that this is a two part system with an extra deep ceiling canopy that allows for easier wiring of connections, as well as a wide cover over the canopy that allows you to create Extra Large pendant lights, swag chandeliers, cluster lights and more with even greater impact.

This Rose One Canopy Kit includes the following: an EXTRA LARGE Rose One Cover (15.75" diameter) with pre-drilled holes; an EXTRA LARGE Extra Deep Rose One Canopy (11.8" diameter); cable clamp strain reliefs; and all brackets & mounting hardware.

Our Rose One Canopy Kits come in a wide variety of colors and designs. And you can choose from the whichever pre-drilled hole pattern works best for you OR purchase one of our Rose One Cover Un-drilled Blanks and you can create whatever pattern you like!