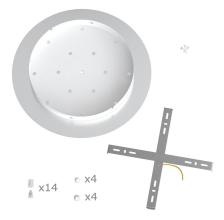

This Rose One Canopy Kit includes the following: an EXTRA LARGE Rose One Cover (15.75" diameter) with pre-drilled holes; an EXTRA LARGE Extra Deep Rose One Canopy (11.8" diameter); cable clamp strain reliefs; and all brackets & mounting hardware.

### Technical data for EXTRA LARGE Round Ceiling Canopy Kit - Rose One System

- EXTRA LARGE Extra Deep Rose One Ceiling Canopy
- Diameter: 11.8 inches
- Height: 1.38 inches
- Material: metal
- Bracket fasteners
- 4 Caps and 4 rubber grommets are included for side holes
- EXTRA LARGE Rose One Cover
- Material: aluminum or dibond
- Diameter: 15.75 inches
- Hole diameters: 10 mm (3/8")
- Thickness: if aluminum 1 mm, if dibond 3 mm
- Clear plastic cable clamp strain reliefs included (1 per hole)