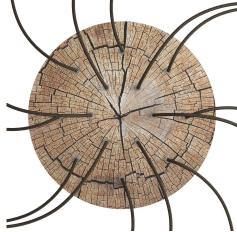

## Product attributes:

Decoration: Palette, Street Art, Pop-Corn, Orange, Blossom, Damasco, Mandala Varanasi, Tree Trunk

This Rose One Canopy Kit includes the following: an EXTRA LARGE Rose One Cover (15.75" diameter) with pre-drilled holes; an EXTRA LARGE Extra Deep Rose One Canopy (11.8" diameter); cable clamp strain reliefs; and all brackets & mounting hardware.

### Technical data for EXTRA LARGE Round Ceiling Canopy Kit - Rose One System

- EXTRA LARGE Extra Deep Rose One Ceiling Canopy
- Diameter: 11.8 inches
- Height: 1.38 inches
- Material: metal
- Bracket fasteners
- 4 Caps and 4 rubber grommets are included for side holes
- EXTRA LARGE Rose One Cover
- Material: aluminum or dibond
- Diameter: 15.75 inches
- Hole diameters: 10 mm (3/8")
- Thickness: if aluminum 1 mm, if dibond 3 mm
- Clear plastic cable clamp strain reliefs included (1 per hole)