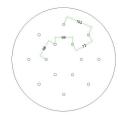

Our Rose One Canopy Kits come in a wide variety of colors and designs. And you can choose from the whichever pre-drilled hole pattern works best for you OR purchase one of our Rose One Cover Un-drilled Blanks and you can create whatever pattern you like!

### Technical data for EXTRA LARGE Round Ceiling Canopy Kit - Rose One System

- EXTRA LARGE Extra Deep Rose One Ceiling Canopy
- Diameter: 11.8 inches
- Height: 1.38 inches
- Material: metal
- Bracket fasteners
- 4 Caps and 4 rubber grommets are included for side holes
- EXTRA LARGE Rose One Cover
- Material: aluminum or dibond
- Diameter: 15.75 inches
- Hole diameters: 10 mm (3/8")
- Thickness: if aluminum 1 mm, if dibond 3 mm
- Clear plastic cable clamp strain reliefs included (1 per hole)