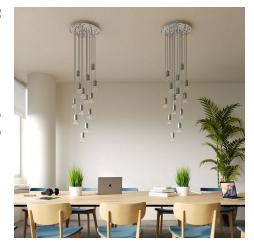

### Product short description:

This Rose One Canopy Kit comes with EVERYTHING you need to make your own 14 hole pendant light utilizing our EXTRA LARGE Rose One Canopy & round Cover.

What sets the Rose One System apart from our regular pendant light canopies is that this is a two part system with an extra deep ceiling canopy that allows for easier wiring of connections, as well as a wide cover over the canopy that allows you to create Extra Large pendant lights, swag chandeliers, cluster lights and more with even greater impact.

This Rose One Canopy Kit includes the following: an EXTRA LARGE Rose One Cover (15.75" diameter) with pre-drilled holes; an EXTRA LARGE Extra Deep Rose One Canopy (11.8" diameter); cable clamp strain reliefs; and all brackets & mounting hardware.