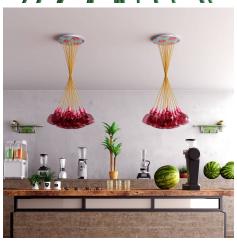

### **Product short description:**

This Rose One Canopy Kit comes with EVERYTHING you need to make your own 15 hole pendant light utilizing our EXTRA LARGE Rose One Canopy & round Cover.

What sets the Rose One System apart from our regular pendant light canopies is that this is a two part system with an extra deep ceiling canopy that allows for easier wiring of connections, as well as a wide cover over the canopy that allows you to create extra large pendant lights, swag chandeliers, cluster lights and more with even greater impact.

This Rose One Canopy Kit includes the following: an EXTRA LARGE Rose One Cover (15.75" diameter) with pre-drilled holes; an EXTRA LARGE Extra Deep Rose One Canopy (11.8" diameter); cable clamp strain reliefs; and all brackets & mounting hardware.