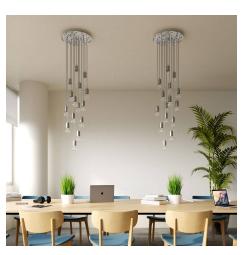

### **Product short description:**

This Rose One Canopy Kit comes with EVERYTHING you need to make your own 15 hole pendant light utilizing our EXTRA LARGE Rose One Canopy & round Cover.

What sets the Rose One System apart from our regular pendant light canopies is that this is a two part system with an extra deep ceiling canopy that allows for easier wiring of connections, as well as a wide cover over the canopy that allows you to create extra large pendant lights, swag chandeliers, cluster lights and more with even greater impact.