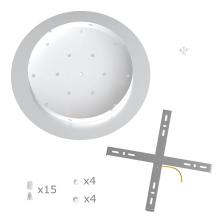

This Rose One Canopy Kit includes the following: an EXTRA LARGE Rose One Cover (15.75" diameter) with pre-drilled holes; an EXTRA LARGE Extra Deep Rose One Canopy (11.8" diameter); cable clamp strain reliefs; and all brackets & mounting hardware.

#### Technical data for EXTRA LARGE Round Ceiling Canopy Kit - Rose One System

- EXTRA LARGE Extra Deep Rose One Ceiling Canopy
- Diameter: 11.8 inches
- Height: 1.38 inches
- Material: metal
- Bracket fasteners
- 4 Caps and 4 rubber grommets are included for side holes
- EXTRA LARGE Rose One Cover
- Material: aluminum or dibond
- Diameter: 15.75 inches
- Hole diameters: 10 mm (3/8")
- Thickness: if aluminum 1 mm, if dibond 3 mm
- Clear plastic cable clamp strain reliefs included (1 per hole)