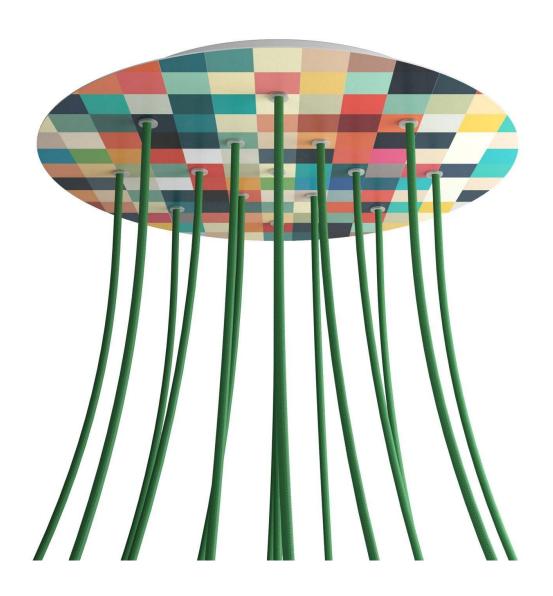

### **Product short description:**

This Rose One Canopy Kit comes with EVERYTHING you need to make your own 15 hole pendant light utilizing our EXTRA LARGE Rose One Canopy & round Cover.

What sets the Rose One System apart from our regular pendant light canopies is that this is a two part system with an extra deep ceiling canopy that allows for easier wiring of connections, as well as a wide cover over the canopy that allows you to create extra large pendant lights, swag chandeliers, cluster lights and more with even greater impact.

This Rose One Canopy Kit includes the following: an EXTRA LARGE Rose One Cover (15.75" diameter) with pre-drilled holes; an EXTRA LARGE Extra Deep Rose One Canopy (11.8" diameter); cable clamp strain reliefs; and all brackets & mounting hardware.

Our Rose One Canopy Kits come in a wide variety of colors and designs. And you can choose from the whichever pre-drilled hole pattern works best for you OR purchase one of our Rose One Cover Un-drilled Blanks and you can create whatever pattern you like!