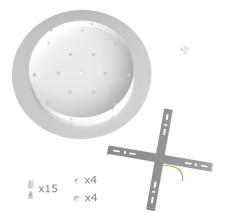

This Rose One Canopy Kit includes the following: an EXTRA LARGE Rose One Cover (15.75" diameter) with pre-drilled holes; an EXTRA LARGE Extra Deep Rose One Canopy (11.8" diameter); cable clamp strain reliefs; and all brackets & mounting hardware.

#### Technical data for EXTRA LARGE Round Ceiling Canopy Kit - Rose One System

- EXTRA LARGE Extra Deep Rose One Ceiling Canopy
- Diameter: 11.8 inches
- Height: 1.38 inches
- Material: metal
- Bracket fasteners
- 4 Caps and 4 rubber grommets are included for side holes
- EXTRA LARGE Rose One Cover
- Material: aluminum or dibond
- Diameter: 15.75 inches
- Hole diameters: 10 mm (3/8")
- Thickness: if aluminum 1 mm, if dibond 3 mm
- Clear plastic cable clamp strain reliefs included (1 per hole)