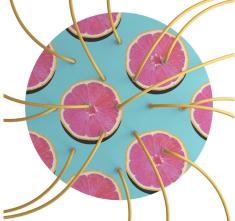

# **Product title:**

15 Holes - EXTRA LARGE Round Ceiling Canopy Kit - Rose One System - PROMO

This Rose One Canopy Kit includes the following: an EXTRA LARGE Rose One Cover (15.75" diameter) with pre-drilled holes; an EXTRA LARGE Extra Deep Rose One Canopy (11.8" diameter); cable clamp strain reliefs; and all brackets & mounting hardware.

Our Rose One Canopy Kits come in a wide variety of colors and designs. And you can choose from the whichever pre-drilled hole pattern works best for you OR purchase one of our Rose One Cover Un-drilled Blanks and you can create whatever pattern you like!