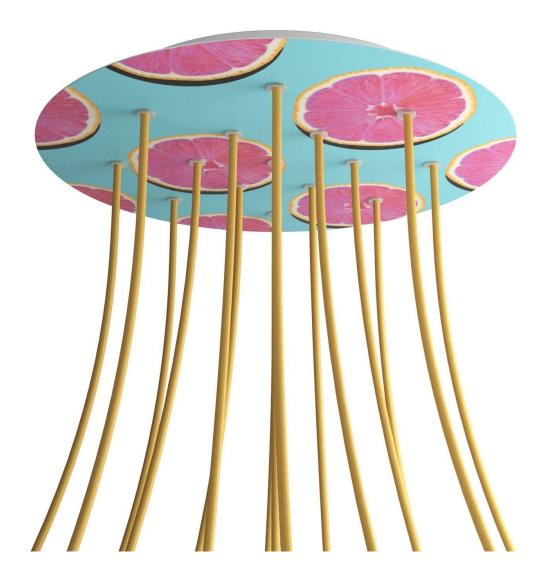

# **Product title:**

15 Holes - EXTRA LARGE Round Ceiling Canopy Kit - Rose One System - PROMO

### Product short description:

This Rose One Canopy Kit comes with EVERYTHING you need to make your own 15 hole pendant light utilizing our EXTRA LARGE Rose One Canopy & round Cover.

What sets the Rose One System apart from our regular pendant light canopies is that this is a two part system with an extra deep ceiling canopy that allows for easier wiring of connections, as well as a wide cover over the canopy that allows you to create extra large pendant lights, swag chandeliers, cluster lights and more with even greater impact.

This Rose One Canopy Kit includes the following: an EXTRA LARGE Rose One Cover (15.75" diameter) with pre-drilled holes; an EXTRA LARGE Extra Deep Rose One Canopy (11.8" diameter); cable clamp strain reliefs; and all brackets & mounting hardware.

Our Rose One Canopy Kits come in a wide variety of colors and designs. And you can choose from the whichever pre-drilled hole pattern works best for you OR purchase one of our Rose One Cover Un-drilled Blanks and you can create whatever pattern you like!