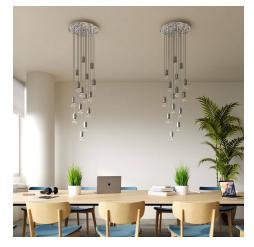

# **Product title:**

15 Holes - EXTRA LARGE Round Ceiling Canopy Kit - Rose One System - PROMO

### Product short description:

This Rose One Canopy Kit comes with EVERYTHING you need to make your own 15 hole pendant light utilizing our EXTRA LARGE Rose One Canopy & round Cover.

What sets the Rose One System apart from our regular pendant light canopies is that this is a two part system with an extra deep ceiling canopy that allows for easier wiring of connections, as well as a wide cover over the canopy that allows you to create extra large pendant lights, swag chandeliers, cluster lights and more with even greater impact.

This Rose One Canopy Kit includes the following: an EXTRA LARGE Rose One Cover (15.75" diameter) with pre-drilled holes; an EXTRA LARGE Extra Deep Rose One Canopy (11.8" diameter); cable clamp strain reliefs; and all brackets & mounting hardware.