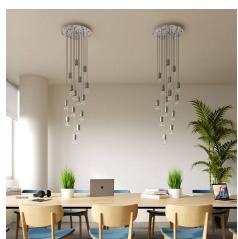

### **Product short description:**

This Rose One Canopy Kit comes with EVERYTHING you need to make your own 15 hole pendant light utilizing our EXTRA LARGE Rose One Canopy & round Cover.

What sets the Rose One System apart from our regular pendant light canopies is that this is a two part system with an extra deep ceiling canopy that allows for easier wiring of connections, as well as a wide cover over the canopy that allows you to create extra large pendant lights, swag chandeliers, cluster lights and more with even greater impact.

Our Rose One Canopy Kits come in a wide variety of colors and designs. And you can choose from the whichever pre-drilled hole pattern works best for you OR purchase one of our Rose One Cover Un-drilled Blanks and you can create whatever pattern you like!