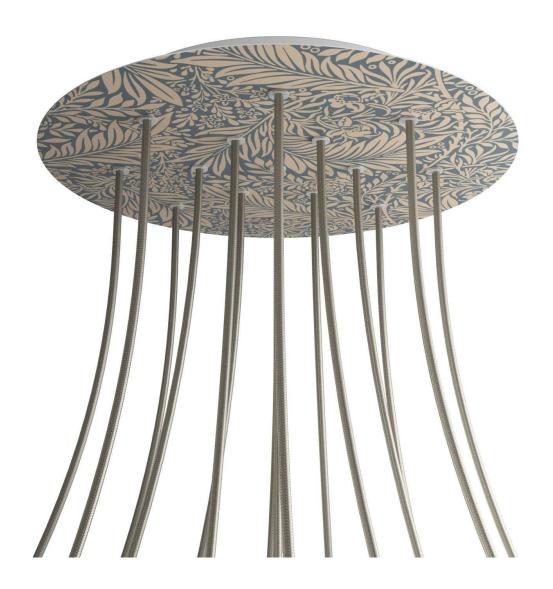

### **Product short description:**

This Rose One Canopy Kit comes with EVERYTHING you need to make your own 15 hole pendant light utilizing our EXTRA LARGE Rose One Canopy & round Cover.

What sets the Rose One System apart from our regular pendant light canopies is that this is a two part system with an extra deep ceiling canopy that allows for easier wiring of connections, as well as a wide cover over the canopy that allows you to create extra large pendant lights, swag chandeliers, cluster lights and more with even greater impact.

This Rose One Canopy Kit includes the following: an EXTRA LARGE Rose One Cover (15.75" diameter) with pre-drilled holes; an EXTRA LARGE Extra Deep Rose One Canopy (11.8" diameter); cable clamp strain reliefs; and all brackets & mounting hardware.

#### Technical data for EXTRA LARGE Round Ceiling Canopy Kit - Rose One System

- EXTRA LARGE Extra Deep Rose One Ceiling Canopy
- Diameter: 11.8 inches
- Height: 1.38 inches
- Material: metal
- Bracket fasteners
- 4 Caps and 4 rubber grommets are included for side holes
- EXTRA LARGE Rose One Cover
- Material: aluminum or dibond
- Diameter: 15.75 inches
- Hole diameters: 10 mm (3/8")
- Thickness: if aluminum 1 mm, if dibond 3 mm
- Clear plastic cable clamp strain reliefs included (1 per hole)