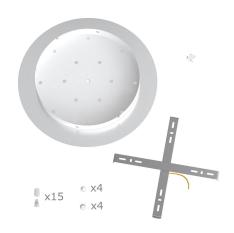

This Rose One Canopy Kit includes the following: an EXTRA LARGE Rose One Cover (15.75" diameter) with pre-drilled holes; an EXTRA LARGE Extra Deep Rose One Canopy (11.8" diameter); cable clamp strain reliefs; and all brackets & mounting hardware.

#### Technical data for EXTRA LARGE Round Ceiling Canopy Kit - Rose One System

- EXTRA LARGE Extra Deep Rose One Ceiling Canopy
- Diameter: 11.8 inches
- Height: 1.38 inches
- Material: metal
- Bracket fasteners
- 4 Caps and 4 rubber grommets are included for side holes
- EXTRA LARGE Rose One Cover
- Material: aluminum or dibond
- Diameter: 15.75 inches
- Hole diameters: 10 mm (3/8")
- Thickness: if aluminum 1 mm, if dibond 3 mm
- Clear plastic cable clamp strain reliefs included (1 per hole)