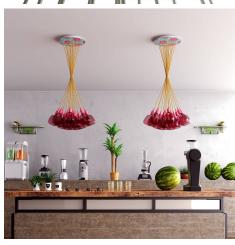

### **Product short description:**

This Rose One Canopy Kit comes with EVERYTHING you need to make your own 15 hole pendant light utilizing our EXTRA LARGE Rose One Canopy & round Cover.

What sets the Rose One System apart from our regular pendant light canopies is that this is a two part system with an extra deep ceiling canopy that allows for easier wiring of connections, as well as a wide cover over the canopy that allows you to create extra large pendant lights, swag chandeliers, cluster lights and more with even greater impact.

This Rose One Canopy Kit includes the following: an EXTRA LARGE Rose One Cover (15.75" diameter) with pre-drilled holes; an EXTRA LARGE Extra Deep Rose One Canopy (11.8" diameter); cable clamp strain reliefs; and all brackets & mounting hardware.