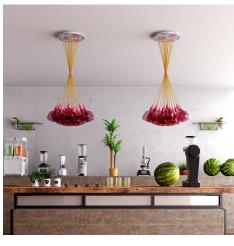

### **Product short description:**

This Rose One Canopy Kit comes with EVERYTHING you need to make your own 15 hole pendant light utilizing our EXTRA LARGE Rose One Canopy & round Cover.

What sets the Rose One System apart from our regular pendant light canopies is that this is a two part system with an extra deep ceiling canopy that allows for easier wiring of connections, as well as a wide cover over the canopy that allows you to create extra large pendant lights, swag chandeliers, cluster lights and more with even greater impact.

This Rose One Canopy Kit includes the following: an EXTRA LARGE Rose One Cover (15.75" diameter) with pre-drilled holes; an EXTRA LARGE Extra Deep Rose One Canopy (11.8" diameter); cable clamp strain reliefs; and all brackets & mounting hardware.

Our Rose One Canopy Kits come in a wide variety of colors and designs. And you can choose from the whichever pre-drilled hole pattern works best for you OR purchase one of our Rose One Cover Un-drilled Blanks and you can create whatever pattern you like!