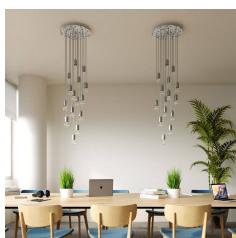

### **Product short description:**

This Rose One Canopy Kit comes with EVERYTHING you need to make your own 15 hole pendant light utilizing our EXTRA LARGE Rose One Canopy & round Cover.

What sets the Rose One System apart from our regular pendant light canopies is that this is a two part system with an extra deep ceiling canopy that allows for easier wiring of connections, as well as a wide cover over the canopy that allows you to create extra large pendant lights, swag chandeliers, cluster lights and more with even greater impact.

Our Rose One Canopy Kits come in a wide variety of colors and designs. And you can choose from the whichever pre-drilled hole pattern works best for you OR purchase one of our Rose One Cover Un-drilled Blanks and you can create whatever pattern you like!