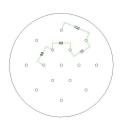

Our Rose One Canopy Kits come in a wide variety of colors and designs. And you can choose from the whichever pre-drilled hole pattern works best for you OR purchase one of our Rose One Cover Un-drilled Blanks and you can create whatever pattern you like!

#### Technical data for EXTRA LARGE Round Ceiling Canopy Kit - Rose One System

- EXTRA LARGE Extra Deep Rose One Ceiling Canopy
- Diameter: 11.8 inches
- Height: 1.38 inches
- Material: metal
- Bracket fasteners
- 4 Caps and 4 rubber grommets are included for side holes
- EXTRA LARGE Rose One Cover
- Material: aluminum or dibond
- Diameter: 15.75 inches
- Hole diameters: 10 mm (3/8")
- Thickness: if aluminum 1 mm, if dibond 3 mm
- Clear plastic cable clamp strain reliefs included (1 per hole)