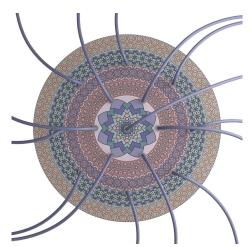

### **Product attributes:**

Decoration: Palette, Street Art, Pop-Corn, Orange, Blossom, Damasco, Mandala Varanasi, Tree Trunk

#### Technical data for EXTRA LARGE Round Ceiling Canopy Kit - Rose One System

- EXTRA LARGE Extra Deep Rose One Ceiling Canopy
- Diameter: 11.8 inches
- Height: 1.38 inches
- Material: metal
- Bracket fasteners
- 4 Caps and 4 rubber grommets are included for side holes
- EXTRA LARGE Rose One Cover
- Material: aluminum or dibond
- Diameter: 15.75 inches
- Hole diameters: 10 mm (3/8")
- Thickness: if aluminum 1 mm, if dibond 3 mm
- Clear plastic cable clamp strain reliefs included (1 per hole)