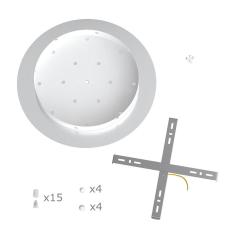

This Rose One Canopy Kit includes the following: an EXTRA LARGE Rose One Cover (15.75" diameter) with pre-drilled holes; an EXTRA LARGE Extra Deep Rose One Canopy (11.8" diameter); cable clamp strain reliefs; and all brackets & mounting hardware.

#### Technical data for EXTRA LARGE Round Ceiling Canopy Kit - Rose One System

- EXTRA LARGE Extra Deep Rose One Ceiling Canopy
- Diameter: 11.8 inches
- Height: 1.38 inches
- Material: metal
- Bracket fasteners
- 4 Caps and 4 rubber grommets are included for side holes
- EXTRA LARGE Rose One Cover
- Material: aluminum or dibond
- Diameter: 15.75 inches
- Hole diameters: 10 mm (3/8")
- Thickness: if aluminum 1 mm, if dibond 3 mm
- Clear plastic cable clamp strain reliefs included (1 per hole)