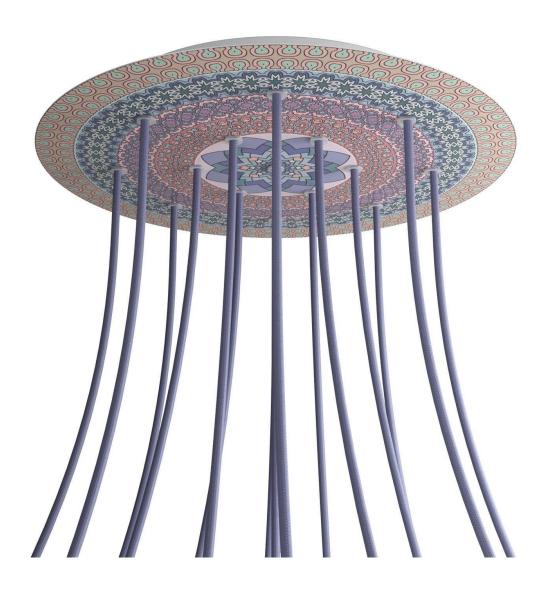

## **Product title:**

15 Holes - EXTRA LARGE Round Ceiling Canopy Kit - Rose One System - PROMO

### **Product short description:**

This Rose One Canopy Kit comes with EVERYTHING you need to make your own 15 hole pendant light utilizing our EXTRA LARGE Rose One Canopy & round Cover.

What sets the Rose One System apart from our regular pendant light canopies is that this is a two part system with an extra deep ceiling canopy that allows for easier wiring of connections, as well as a wide cover over the canopy that allows you to create extra large pendant lights, swag chandeliers, cluster lights and more with even greater impact.

This Rose One Canopy Kit includes the following: an EXTRA LARGE Rose One Cover (15.75" diameter) with pre-drilled holes; an EXTRA LARGE Extra Deep Rose One Canopy (11.8" diameter); cable clamp strain reliefs; and all brackets & mounting hardware.

#### Technical data for EXTRA LARGE Round Ceiling Canopy Kit - Rose One System

- EXTRA LARGE Extra Deep Rose One Ceiling Canopy
- Diameter: 11.8 inches
- Height: 1.38 inches
- Material: metal
- Bracket fasteners
- 4 Caps and 4 rubber grommets are included for side holes
- EXTRA LARGE Rose One Cover
- Material: aluminum or dibond
- Diameter: 15.75 inches
- Hole diameters: 10 mm (3/8")
- Thickness: if aluminum 1 mm, if dibond 3 mm
- Clear plastic cable clamp strain reliefs included (1 per hole)