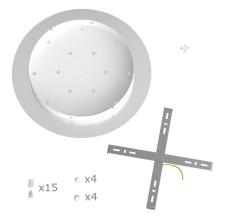

This Rose One Canopy Kit includes the following: an EXTRA LARGE Rose One Cover (15.75" diameter) with pre-drilled holes; an EXTRA LARGE Extra Deep Rose One Canopy (11.8" diameter); cable clamp strain reliefs; and all brackets & mounting hardware.

#### Technical data for EXTRA LARGE Round Ceiling Canopy Kit - Rose One System

- EXTRA LARGE Extra Deep Rose One Ceiling Canopy
- Diameter: 11.8 inches
- Height: 1.38 inches
- Material: metal
- Bracket fasteners
- 4 Caps and 4 rubber grommets are included for side holes
- EXTRA LARGE Rose One Cover
- Material: aluminum or dibond
- Diameter: 15.75 inches
- Hole diameters: 10 mm (3/8")
- Thickness: if aluminum 1 mm, if dibond 3 mm
- Clear plastic cable clamp strain reliefs included (1 per hole)