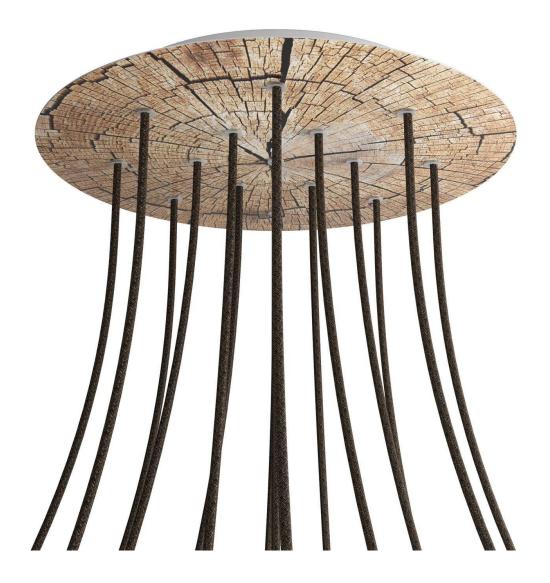

## **Product title:**

15 Holes - EXTRA LARGE Round Ceiling Canopy Kit - Rose One System - PROMO

### Product short description:

This Rose One Canopy Kit comes with EVERYTHING you need to make your own 15 hole pendant light utilizing our EXTRA LARGE Rose One Canopy & round Cover.

What sets the Rose One System apart from our regular pendant light canopies is that this is a two part system with an extra deep ceiling canopy that allows for easier wiring of connections, as well as a wide cover over the canopy that allows you to create extra large pendant lights, swag chandeliers, cluster lights and more with even greater impact.

This Rose One Canopy Kit includes the following: an EXTRA LARGE Rose One Cover (15.75" diameter) with pre-drilled holes; an EXTRA LARGE Extra Deep Rose One Canopy (11.8" diameter); cable clamp strain reliefs; and all brackets & mounting hardware.

#### Technical data for EXTRA LARGE Round Ceiling Canopy Kit - Rose One System

- EXTRA LARGE Extra Deep Rose One Ceiling Canopy
- Diameter: 11.8 inches
- Height: 1.38 inches
- Material: metal
- Bracket fasteners
- 4 Caps and 4 rubber grommets are included for side holes
- EXTRA LARGE Rose One Cover
- Material: aluminum or dibond
- Diameter: 15.75 inches
- Hole diameters: 10 mm (3/8")
- Thickness: if aluminum 1 mm, if dibond 3 mm
- Clear plastic cable clamp strain reliefs included (1 per hole)