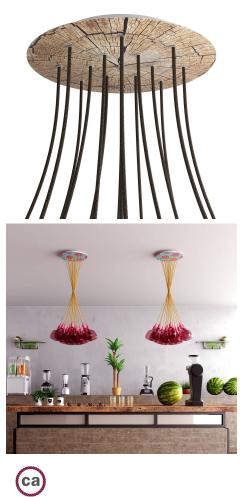

### Product short description:

This Rose One Canopy Kit comes with EVERYTHING you need to make your own 15 hole pendant light utilizing our EXTRA LARGE Rose One Canopy & round Cover.

What sets the Rose One System apart from our regular pendant light canopies is that this is a two part system with an extra deep ceiling canopy that allows for easier wiring of connections, as well as a wide cover over the canopy that allows you to create extra large pendant lights, swag chandeliers, cluster lights and more with even greater impact.

Our Rose One Canopy Kits come in a wide variety of colors and designs. And you can choose from the whichever pre-drilled hole pattern works best for you OR purchase one of our Rose One Cover Un-drilled Blanks and you can create whatever pattern you like!