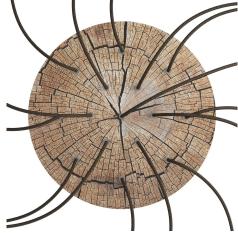

This Rose One Canopy Kit includes the following: an EXTRA LARGE Rose One Cover (15.75" diameter) with pre-drilled holes; an EXTRA LARGE Extra Deep Rose One Canopy (11.8" diameter); cable clamp strain reliefs; and all brackets & mounting hardware.

#### Technical data for EXTRA LARGE Round Ceiling Canopy Kit - Rose One System

- EXTRA LARGE Extra Deep Rose One Ceiling Canopy
- Diameter: 11.8 inches
- Height: 1.38 inches
- Material: metal
- Bracket fasteners
- 4 Caps and 4 rubber grommets are included for side holes
- EXTRA LARGE Rose One Cover
- Material: aluminum or dibond
- Diameter: 15.75 inches
- Hole diameters: 10 mm (3/8")
- Thickness: if aluminum 1 mm, if dibond 3 mm
- Clear plastic cable clamp strain reliefs included (1 per hole)