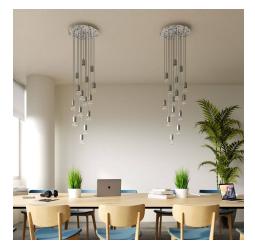

## **Product title:**

15 Holes - EXTRA LARGE Round Ceiling Canopy Kit - Rose One System - PROMO

### Product short description:

This Rose One Canopy Kit comes with EVERYTHING you need to make your own 15 hole pendant light utilizing our EXTRA LARGE Rose One Canopy & round Cover.

What sets the Rose One System apart from our regular pendant light canopies is that this is a two part system with an extra deep ceiling canopy that allows for easier wiring of connections, as well as a wide cover over the canopy that allows you to create extra large pendant lights, swag chandeliers, cluster lights and more with even greater impact.

This Rose One Canopy Kit includes the following: an EXTRA LARGE Rose One Cover (15.75" diameter) with pre-drilled holes; an EXTRA LARGE Extra Deep Rose One Canopy (11.8" diameter); cable clamp strain reliefs; and all brackets & mounting hardware.