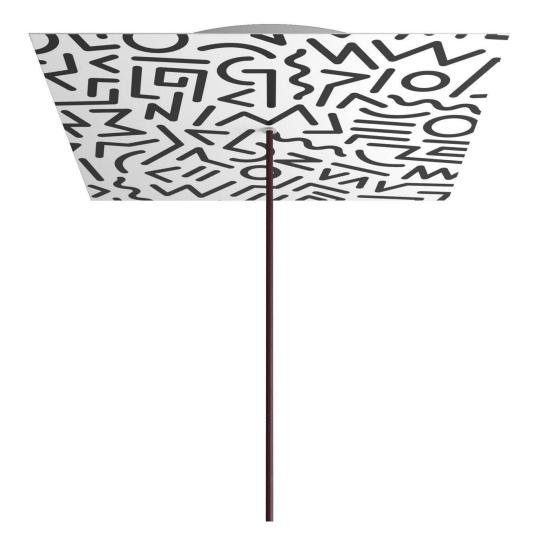

# **Product title:**

1 Hole - EXTRA LARGE Square Ceiling Canopy Kit - Rose One System - PROMO

**Product attributes:** 

Decoration: Palette, Street Art, Pop-Corn, Orange, Triangle

## Product short description:

This Rose One Canopy Kit comes with EVERYTHING you need to make your own single hole pendant light utilizing our EXTRA LARGE Rose One Canopy & square Cover.

What sets the Rose One System apart from our regular pendant light canopies is that this is a two part system with an extra deep ceiling canopy that allows for easier wiring of connections, as well as a wide cover over the canopy that allows you to create pendant lights, swag chandeliers, cluster lights and more with even greater impact.

This Rose One Canopy Kit includes the following: an EXTRA LARGE Rose One Cover (15.75" diameter) with pre-drilled hole; an EXTRA LARGE Extra Deep Rose One Canopy (11.8" diameter); cable clamp strain reliefs; and all brackets & mounting hardware.