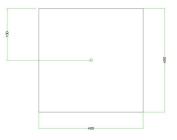

#### Technical data for EXTRA LARGE Square Ceiling Canopy Kit - Rose One System

- EXTRA LARGE Extra Deep Rose One Ceiling Canopy
- Diameter: 11.8 inches
- Height: 1.38 inches
- Material: metal
- Bracket fasteners
- 4 Caps and 4 rubber grommets are included for side holes
- EXTRA LARGE Rose One Cover
- Material: aluminum or dibond
- Length of Each Side: 15.75 inches
- Hole diameters: 10 mm (3/8")
- Thickness: if aluminum 1 mm, if dibond 3 mm
- Clear plastic cable clamp strain reliefs included (1 per hole)