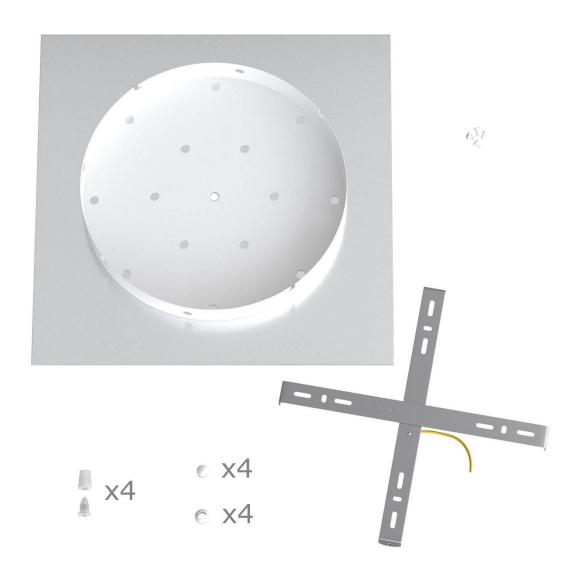

This Rose One Canopy Kit includes the following: an EXTRA LARGE Rose One Cover (15.75" diameter) with pre-drilled holes; an EXTRA LARGE Extra Deep Rose One Canopy (11.8" diameter); cable clamp strain reliefs; and all brackets & mounting hardware.

#### Technical data for EXTRA LARGE Square Ceiling Canopy Kit - Rose One System

- EXTRA LARGE Extra Deep Rose One Ceiling Canopy
- Diameter: 11.8 inches
- Height: 1.38 inches
- Material: metal
- Bracket fasteners
- 4 Caps and 4 rubber grommets are included for side holes
- EXTRA LARGE Rose One Cover
- Material: aluminum or dibond
- Length of Each Side: 15.75 inches
- Hole diameters: 10 mm (3/8")
- Thickness: if aluminum 1 mm, if dibond 3 mm
- Clear plastic cable clamp strain reliefs included (1 per hole)