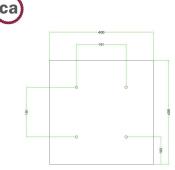

#### Technical data for EXTRA LARGE Square Ceiling Canopy Kit - Rose One System

- EXTRA LARGE Extra Deep Rose One Ceiling Canopy
- Diameter: 11.8 inches
- Height: 1.38 inches
- Material: metal
- Bracket fasteners
- 4 Caps and 4 rubber grommets are included for side holes
- EXTRA LARGE Rose One Cover
- Material: aluminum or dibond
- Length of Each Side: 15.75 inches
- Hole diameters: 10 mm (3/8")
- Thickness: if aluminum 1 mm, if dibond 3 mm
- Clear plastic cable clamp strain reliefs included (1 per hole)