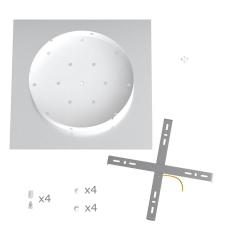

This Rose One Canopy Kit includes the following: an EXTRA LARGE Rose One Cover (15.75" diameter) with pre-drilled holes; an EXTRA LARGE Extra Deep Rose One Canopy (11.8" diameter); cable clamp strain reliefs; and all brackets & mounting hardware.

#### Technical data for EXTRA LARGE Square Ceiling Canopy Kit - Rose One System

- EXTRA LARGE Extra Deep Rose One Ceiling Canopy
- Diameter: 11.8 inches
- Height: 1.38 inches
- Material: metal
- Bracket fasteners
- 4 Caps and 4 rubber grommets are included for side holes
- EXTRA LARGE Rose One Cover
- Material: aluminum or dibond
- Length of Each Side: 15.75 inches
- Hole diameters: 10 mm (3/8")
- Thickness: if aluminum 1 mm, if dibond 3 mm
- Clear plastic cable clamp strain reliefs included (1 per hole)