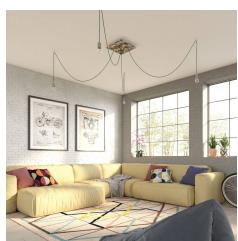

#### **Product short description:**

This Rose One Canopy Kit comes with EVERYTHING you need to make your own 4 hole pendant light utilizing our EXTRA LARGE Rose One Canopy & square Cover.

What sets the Rose One System apart from our regular pendant light canopies is that this is a two part system with an extra deep ceiling canopy that allows for easier wiring of connections, as well as a wide cover over the canopy that allows you to create pendant lights, swag chandeliers, cluster lights and more with even greater impact.