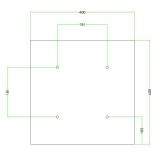

#### Technical data for EXTRA LARGE Square Ceiling Canopy Kit - Rose One System

- EXTRA LARGE Extra Deep Rose One Ceiling Canopy
- Diameter: 11.8 inches
- Height: 1.38 inches
- Material: metal
- Bracket fasteners
- 4 Caps and 4 rubber grommets are included for side holes
- EXTRA LARGE Rose One Cover
- Material: aluminum or dibond
- Length of Each Side: 15.75 inches
- Hole diameters: 10 mm (3/8")
- Thickness: if aluminum 1 mm, if dibond 3 mm
- Clear plastic cable clamp strain reliefs included (1 per hole)