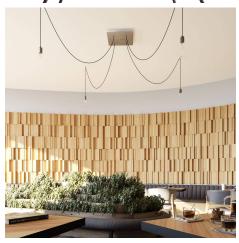

#### **Product short description:**

This Rose One Canopy Kit comes with EVERYTHING you need to make your own 4 hole pendant light utilizing our EXTRA LARGE Rose One Canopy & square Cover.

What sets the Rose One System apart from our regular pendant light canopies is that this is a two part system with an extra deep ceiling canopy that allows for easier wiring of connections, as well as a wide cover over the canopy that allows you to create pendant lights, swag chandeliers, cluster lights and more with even greater impact.

This Rose One Canopy Kit includes the following: an EXTRA LARGE Rose One Cover (15.75" diameter) with pre-drilled holes; an EXTRA LARGE Extra Deep Rose One Canopy (11.8" diameter); cable clamp strain reliefs; and all brackets & mounting hardware.

Our Rose One Canopy Kits come in a wide variety of colors and designs. And you can choose from the whichever pre-drilled hole pattern works best for you OR purchase one of our Rose One Cover Un-drilled Blanks and you can create whatever pattern you like!