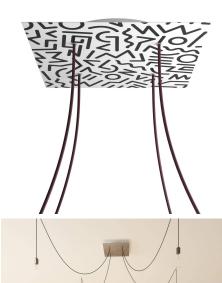

#### **Product short description:**

This Rose One Canopy Kit comes with EVERYTHING you need to make your own 4 hole pendant light utilizing our EXTRA LARGE Rose One Canopy & square Cover.

What sets the Rose One System apart from our regular pendant light canopies is that this is a two part system with an extra deep ceiling canopy that allows for easier wiring of connections, as well as a wide cover over the canopy that allows you to create pendant lights, swag chandeliers, cluster lights and more with even greater impact.

Our Rose One Canopy Kits come in a wide variety of colors and designs. And you can choose from the whichever pre-drilled hole pattern works best for you OR purchase one of our Rose One Cover Un-drilled Blanks and you can create whatever pattern you like!