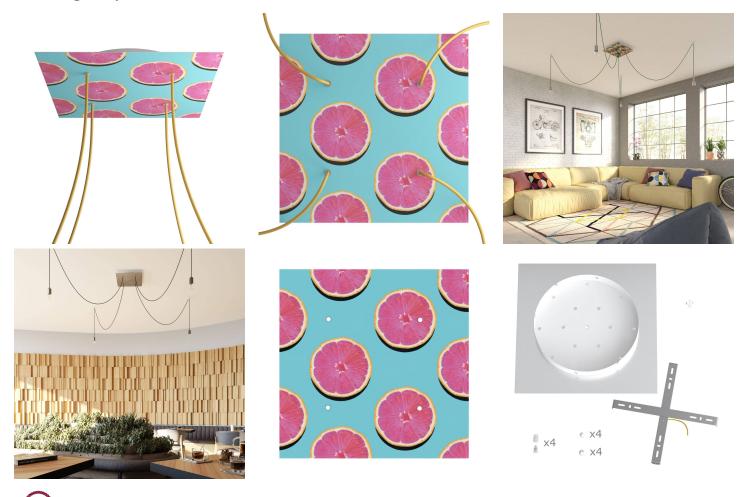

#### **Product short description:**

This Rose One Canopy Kit comes with EVERYTHING you need to make your own 4 hole pendant light utilizing our EXTRA LARGE Rose One Canopy & square Cover.

What sets the Rose One System apart from our regular pendant light canopies is that this is a two part system with an extra deep ceiling canopy that allows for easier wiring of connections, as well as a wide cover over the canopy that allows you to create pendant lights, swag chandeliers, cluster lights and more with even greater impact.

This Rose One Canopy Kit includes the following: an EXTRA LARGE Rose One Cover (15.75" diameter) with pre-drilled holes; an EXTRA LARGE Extra Deep Rose One Canopy (11.8" diameter); cable clamp strain reliefs; and all brackets & mounting hardware.

Our Rose One Canopy Kits come in a wide variety of colors and designs. And you can choose from the whichever pre-drilled hole pattern works best for you OR purchase one of our Rose One Cover Un-drilled Blanks and you can create whatever pattern you like!

#### Technical data for EXTRA LARGE Square Ceiling Canopy Kit - Rose One System

- EXTRA LARGE Extra Deep Rose One Ceiling Canopy
- Diameter: 11.8 inches
- Height: 1.38 inches
- Material: metal
- Bracket fasteners
- 4 Caps and 4 rubber grommets are included for side holes
- EXTRA LARGE Rose One Cover
- Material: aluminum or dibond
- Length of Each Side: 15.75 inches
- Hole diameters: 10 mm (3/8")
- Thickness: if aluminum 1 mm, if dibond 3 mm
- Clear plastic cable clamp strain reliefs included (1 per hole)