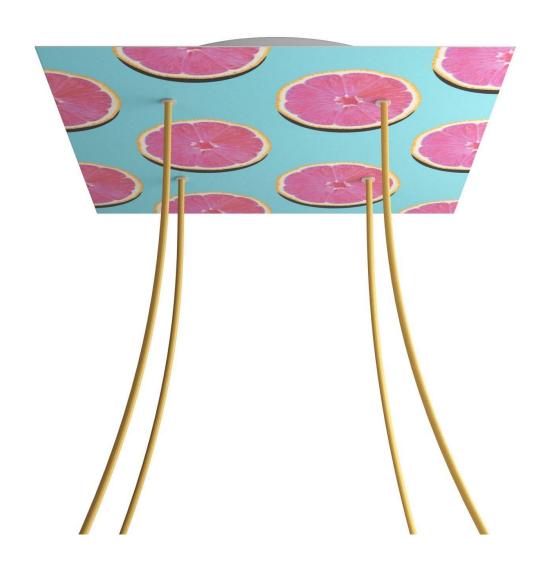

#### **Product short description:**

This Rose One Canopy Kit comes with EVERYTHING you need to make your own 4 hole pendant light utilizing our EXTRA LARGE Rose One Canopy & square Cover.

What sets the Rose One System apart from our regular pendant light canopies is that this is a two part system with an extra deep ceiling canopy that allows for easier wiring of connections, as well as a wide cover over the canopy that allows you to create pendant lights, swag chandeliers, cluster lights and more with even greater impact.

This Rose One Canopy Kit includes the following: an EXTRA LARGE Rose One Cover (15.75" diameter) with pre-drilled holes; an EXTRA LARGE Extra Deep Rose One Canopy (11.8" diameter); cable clamp strain reliefs; and all brackets & mounting hardware.

#### Technical data for EXTRA LARGE Square Ceiling Canopy Kit - Rose One System

- EXTRA LARGE Extra Deep Rose One Ceiling Canopy
- Diameter: 11.8 inches
- Height: 1.38 inches
- Material: metal
- Bracket fasteners
- 4 Caps and 4 rubber grommets are included for side holes
- EXTRA LARGE Rose One Cover
- Material: aluminum or dibond
- Length of Each Side: 15.75 inches
- Hole diameters: 10 mm (3/8")
- Thickness: if aluminum 1 mm, if dibond 3 mm
- Clear plastic cable clamp strain reliefs included (1 per hole)