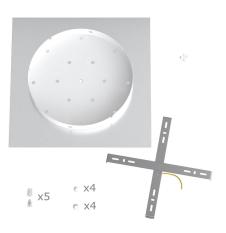

This Rose One Canopy Kit includes the following: an EXTRA LARGE Rose One Cover (15.75" diameter) with pre-drilled holes; an EXTRA LARGE Extra Deep Rose One Canopy (11.8" diameter); cable clamp strain reliefs; and all brackets & mounting hardware.

#### Technical data for EXTRA LARGE Square Ceiling Canopy Kit - Rose One System

- EXTRA LARGE Extra Deep Rose One Ceiling Canopy
- Diameter: 11.8 inches
- Height: 1.38 inches
- Material: metal
- Bracket fasteners
- 4 Caps and 4 rubber grommets are included for side holes
- EXTRA LARGE Rose One Cover
- Material: aluminum or dibond
- Length of Each Side: 15.75 inches
- Hole diameters: 10 mm (3/8")
- Thickness: if aluminum 1 mm, if dibond 3 mm
- Clear plastic cable clamp strain reliefs included (1 per hole)