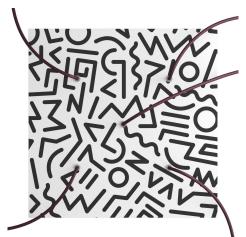

This Rose One Canopy Kit includes the following: an EXTRA LARGE Rose One Cover (15.75" diameter) with pre-drilled holes; an EXTRA LARGE Extra Deep Rose One Canopy (11.8" diameter); cable clamp strain reliefs; and all brackets & mounting hardware.

#### Technical data for EXTRA LARGE Square Ceiling Canopy Kit - Rose One System

- EXTRA LARGE Extra Deep Rose One Ceiling Canopy
- Diameter: 11.8 inches
- Height: 1.38 inches
- Material: metal
- Bracket fasteners
- 4 Caps and 4 rubber grommets are included for side holes
- EXTRA LARGE Rose One Cover
- Material: aluminum or dibond
- Length of Each Side: 15.75 inches
- Hole diameters: 10 mm (3/8")
- Thickness: if aluminum 1 mm, if dibond 3 mm
- Clear plastic cable clamp strain reliefs included (1 per hole)