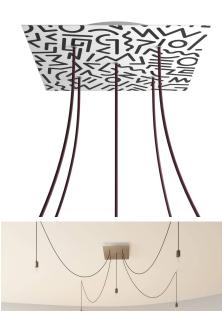

#### **Product short description:**

This Rose One Canopy Kit comes with EVERYTHING you need to make your own 5 hole pendant light utilizing our EXTRA LARGE Rose One Canopy & square Cover.

What sets the Rose One System apart from our regular pendant light canopies is that this is a two part system with an extra deep ceiling canopy that allows for easier wiring of connections, as well as a wide cover over the canopy that allows you to create pendant lights, swag chandeliers, cluster lights and more with even greater impact.

Our Rose One Canopy Kits come in a wide variety of colors and designs. And you can choose from the whichever pre-drilled hole pattern works best for you OR purchase one of our Rose One Cover Un-drilled Blanks and you can create whatever pattern you like!