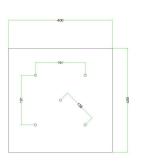

#### Technical data for EXTRA LARGE Square Ceiling Canopy Kit - Rose One System

- EXTRA LARGE Extra Deep Rose One Ceiling Canopy
- Diameter: 11.8 inches
- Height: 1.38 inches
- Material: metal
- Bracket fasteners
- 4 Caps and 4 rubber grommets are included for side holes
- EXTRA LARGE Rose One Cover
- Material: aluminum or dibond
- Length of Each Side: 15.75 inches
- Hole diameters: 10 mm (3/8")
- Thickness: if aluminum 1 mm, if dibond 3 mm
- Clear plastic cable clamp strain reliefs included (1 per hole)