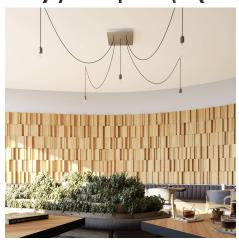

#### **Product short description:**

This Rose One Canopy Kit comes with EVERYTHING you need to make your own 5 hole pendant light utilizing our EXTRA LARGE Rose One Canopy & square Cover.

What sets the Rose One System apart from our regular pendant light canopies is that this is a two part system with an extra deep ceiling canopy that allows for easier wiring of connections, as well as a wide cover over the canopy that allows you to create pendant lights, swag chandeliers, cluster lights and more with even greater impact.

This Rose One Canopy Kit includes the following: an EXTRA LARGE Rose One Cover (15.75" diameter) with pre-drilled holes; an EXTRA LARGE Extra Deep Rose One Canopy (11.8" diameter); cable clamp strain reliefs; and all brackets & mounting hardware.

Our Rose One Canopy Kits come in a wide variety of colors and designs. And you can choose from the whichever pre-drilled hole pattern works best for you OR purchase one of our Rose One Cover Un-drilled Blanks and you can create whatever pattern you like!