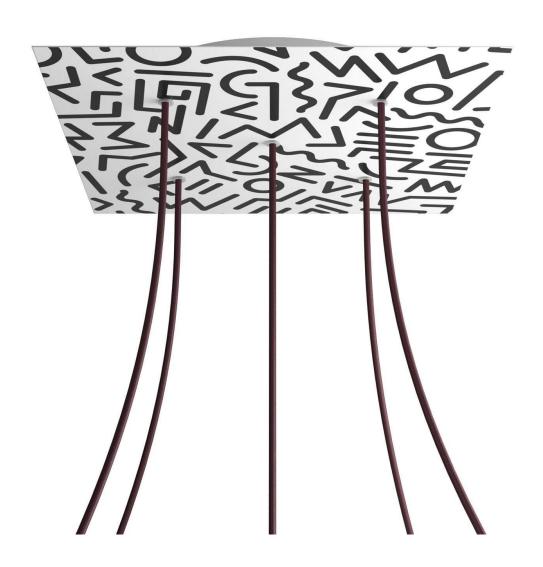

#### **Product short description:**

This Rose One Canopy Kit comes with EVERYTHING you need to make your own 5 hole pendant light utilizing our EXTRA LARGE Rose One Canopy & square Cover.

What sets the Rose One System apart from our regular pendant light canopies is that this is a two part system with an extra deep ceiling canopy that allows for easier wiring of connections, as well as a wide cover over the canopy that allows you to create pendant lights, swag chandeliers, cluster lights and more with even greater impact.

This Rose One Canopy Kit includes the following: an EXTRA LARGE Rose One Cover (15.75" diameter) with pre-drilled holes; an EXTRA LARGE Extra Deep Rose One Canopy (11.8" diameter); cable clamp strain reliefs; and all brackets & mounting hardware.

#### Technical data for EXTRA LARGE Square Ceiling Canopy Kit - Rose One System

- EXTRA LARGE Extra Deep Rose One Ceiling Canopy
- Diameter: 11.8 inches
- Height: 1.38 inches
- Material: metal
- Bracket fasteners
- 4 Caps and 4 rubber grommets are included for side holes
- EXTRA LARGE Rose One Cover
- Material: aluminum or dibond
- Length of Each Side: 15.75 inches
- Hole diameters: 10 mm (3/8")
- Thickness: if aluminum 1 mm, if dibond 3 mm
- Clear plastic cable clamp strain reliefs included (1 per hole)