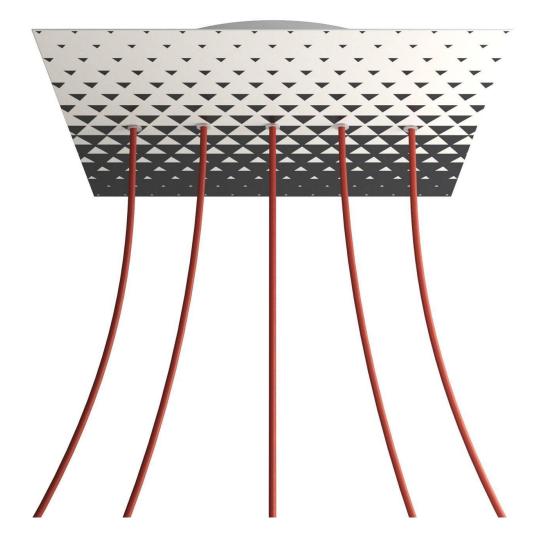

### Product short description:

This Rose One Canopy Kit comes with EVERYTHING you need to make your own 5 hole pendant light utilizing our EXTRA LARGE Rose One Canopy & square Cover.

What sets the Rose One System apart from our regular pendant light canopies is that this is a two part system with an extra deep ceiling canopy that allows for easier wiring of connections, as well as a wide cover over the canopy that allows you to create pendant lights, swag chandeliers, cluster lights and more with even greater impact.

This Rose One Canopy Kit includes the following: an EXTRA LARGE Rose One Cover (15.75" diameter) with pre-drilled holes; an EXTRA LARGE Extra Deep Rose One Canopy (11.8" diameter); cable clamp strain reliefs; and all brackets & mounting hardware.

#### Technical data for EXTRA LARGE Square Ceiling Canopy Kit - Rose One System

- EXTRA LARGE Extra Deep Rose One Ceiling Canopy
- Diameter: 11.8 inches
- Height: 1.38 inches
- Material: metal
- Bracket fasteners
- 4 Caps and 4 rubber grommets are included for side holes
- EXTRA LARGE Rose One Cover
- Material: aluminum or dibond
- Length of Each Side: 15.75 inches
- Hole diameters: 10 mm (3/8")
- Thickness: if aluminum 1 mm, if dibond 3 mm
- Clear plastic cable clamp strain reliefs included (1 per hole)