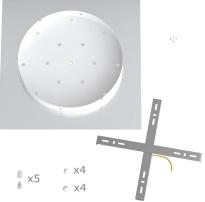

### Product short description:

This Rose One Canopy Kit comes with EVERYTHING you need to make your own 5 hole pendant light utilizing our EXTRA LARGE Rose One Canopy & square Cover.

What sets the Rose One System apart from our regular pendant light canopies is that this is a two part system with an extra deep ceiling canopy that allows for easier wiring of connections, as well as a wide cover over the canopy that allows you to create pendant lights, swag chandeliers, cluster lights and more with even greater impact.

This Rose One Canopy Kit includes the following: an EXTRA LARGE Rose One Cover (15.75" diameter) with pre-drilled holes; an EXTRA LARGE Extra Deep Rose One Canopy (11.8" diameter); cable clamp strain reliefs; and all brackets & mounting hardware.

#### Technical data for EXTRA LARGE Square Ceiling Canopy Kit - Rose One System

- EXTRA LARGE Extra Deep Rose One Ceiling Canopy
- Diameter: 11.8 inches
- Height: 1.38 inches
- Material: metal
- Bracket fasteners
- 4 Caps and 4 rubber grommets are included for side holes
- EXTRA LARGE Rose One Cover
- Material: aluminum or dibond
- Length of Each Side: 15.75 inches
- Hole diameters: 10 mm (3/8")
- Thickness: if aluminum 1 mm, if dibond 3 mm
- Clear plastic cable clamp strain reliefs included (1 per hole)