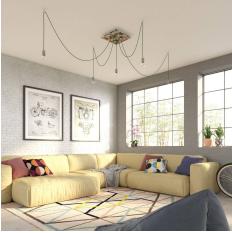

### Product short description:

This Rose One Canopy Kit comes with EVERYTHING you need to make your own 5 hole pendant light utilizing our EXTRA LARGE Rose One Canopy & square Cover.

What sets the Rose One System apart from our regular pendant light canopies is that this is a two part system with an extra deep ceiling canopy that allows for easier wiring of connections, as well as a wide cover over the canopy that allows you to create pendant lights, swag chandeliers, cluster lights and more with even greater impact.

Our Rose One Canopy Kits come in a wide variety of colors and designs. And you can choose from the whichever pre-drilled hole pattern works best for you OR purchase one of our Rose One Cover Un-drilled Blanks and you can create whatever pattern you like!