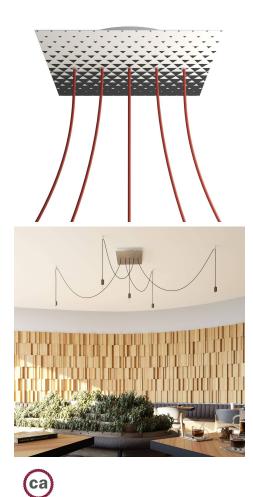

### Product short description:

This Rose One Canopy Kit comes with EVERYTHING you need to make your own 5 hole pendant light utilizing our EXTRA LARGE Rose One Canopy & square Cover.

What sets the Rose One System apart from our regular pendant light canopies is that this is a two part system with an extra deep ceiling canopy that allows for easier wiring of connections, as well as a wide cover over the canopy that allows you to create pendant lights, swag chandeliers, cluster lights and more with even greater impact.

This Rose One Canopy Kit includes the following: an EXTRA LARGE Rose One Cover (15.75" diameter) with pre-drilled holes; an EXTRA LARGE Extra Deep Rose One Canopy (11.8" diameter); cable clamp strain reliefs; and all brackets & mounting hardware.

Our Rose One Canopy Kits come in a wide variety of colors and designs. And you can choose from the whichever pre-drilled hole pattern works best for you OR purchase one of our Rose One Cover Un-drilled Blanks and you can create whatever pattern you like!