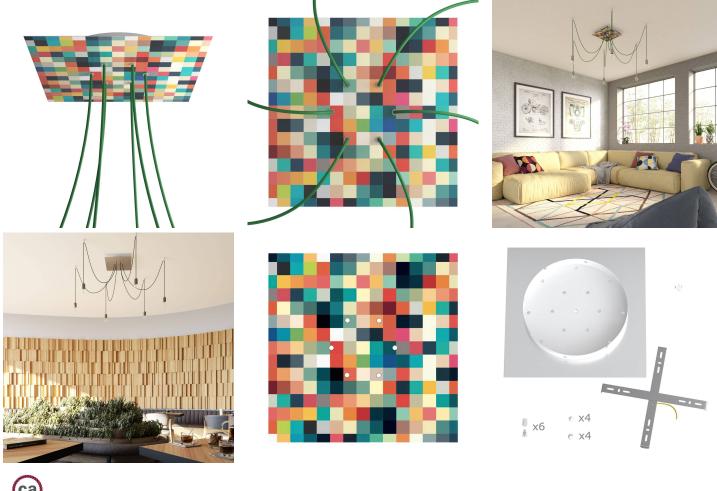

#### **Product short description:**

This Rose One Canopy Kit comes with EVERYTHING you need to make your own 6 hole pendant light utilizing our EXTRA LARGE Rose One Canopy & square Cover.

What sets the Rose One System apart from our regular pendant light canopies is that this is a two part system with an extra deep ceiling canopy that allows for easier wiring of connections, as well as a wide cover over the canopy that allows you to create pendant lights, swag chandeliers, cluster lights and more with even greater impact.

This Rose One Canopy Kit includes the following: an EXTRA LARGE Rose One Cover (15.75" diameter) with pre-drilled holes; an EXTRA LARGE Extra Deep Rose One Canopy (11.8" diameter); cable clamp strain reliefs; and all brackets & mounting hardware.

Our Rose One Canopy Kits come in a wide variety of colors and designs. And you can choose from the whichever pre-drilled hole pattern works best for you OR purchase one of our Rose One Cover Un-drilled Blanks and you can create whatever pattern you like!