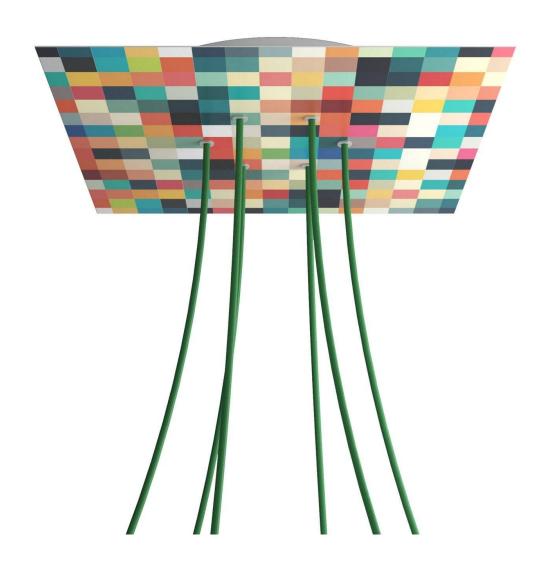

#### **Product short description:**

This Rose One Canopy Kit comes with EVERYTHING you need to make your own 6 hole pendant light utilizing our EXTRA LARGE Rose One Canopy & square Cover.

What sets the Rose One System apart from our regular pendant light canopies is that this is a two part system with an extra deep ceiling canopy that allows for easier wiring of connections, as well as a wide cover over the canopy that allows you to create pendant lights, swag chandeliers, cluster lights and more with even greater impact.

This Rose One Canopy Kit includes the following: an EXTRA LARGE Rose One Cover (15.75" diameter) with pre-drilled holes; an EXTRA LARGE Extra Deep Rose One Canopy (11.8" diameter); cable clamp strain reliefs; and all brackets & mounting hardware.

#### Technical data for EXTRA LARGE Square Ceiling Canopy Kit - Rose One System

- EXTRA LARGE Extra Deep Rose One Ceiling Canopy
- Diameter: 11.8 inches
- Height: 1.38 inches
- Material: metal
- Bracket fasteners
- 4 Caps and 4 rubber grommets are included for side holes
- EXTRA LARGE Rose One Cover
- Material: aluminum or dibond
- Length of Each Side: 15.75 inches
- Hole diameters: 10 mm (3/8")
- Thickness: if aluminum 1 mm, if dibond 3 mm
- Clear plastic cable clamp strain reliefs included (1 per hole)