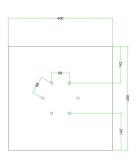

#### Technical data for EXTRA LARGE Square Ceiling Canopy Kit - Rose One System

- EXTRA LARGE Extra Deep Rose One Ceiling Canopy
- Diameter: 11.8 inches
- Height: 1.38 inches
- Material: metal
- Bracket fasteners
- 4 Caps and 4 rubber grommets are included for side holes
- EXTRA LARGE Rose One Cover
- Material: aluminum or dibond
- Length of Each Side: 15.75 inches
- Hole diameters: 10 mm (3/8")
- Thickness: if aluminum 1 mm, if dibond 3 mm
- Clear plastic cable clamp strain reliefs included (1 per hole)