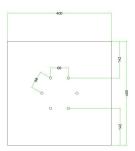

This Rose One Canopy Kit includes the following: an EXTRA LARGE Rose One Cover (15.75" diameter) with pre-drilled holes; an EXTRA LARGE Extra Deep Rose One Canopy (11.8" diameter); cable clamp strain reliefs; and all brackets & mounting hardware.

#### Technical data for EXTRA LARGE Square Ceiling Canopy Kit - Rose One System

- EXTRA LARGE Extra Deep Rose One Ceiling Canopy
- Diameter: 11.8 inches
- Height: 1.38 inches
- Material: metal
- Bracket fasteners
- 4 Caps and 4 rubber grommets are included for side holes
- EXTRA LARGE Rose One Cover
- Material: aluminum or dibond
- Length of Each Side: 15.75 inches
- Hole diameters: 10 mm (3/8")
- Thickness: if aluminum 1 mm, if dibond 3 mm
- Clear plastic cable clamp strain reliefs included (1 per hole)