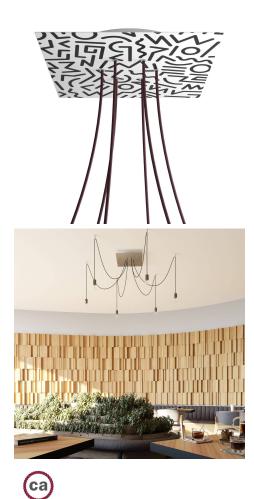

## Product short description:

This Rose One Canopy Kit comes with EVERYTHING you need to make your own 6 hole pendant light utilizing our EXTRA LARGE Rose One Canopy & square Cover.

What sets the Rose One System apart from our regular pendant light canopies is that this is a two part system with an extra deep ceiling canopy that allows for easier wiring of connections, as well as a wide cover over the canopy that allows you to create pendant lights, swag chandeliers, cluster lights and more with even greater impact.

Our Rose One Canopy Kits come in a wide variety of colors and designs. And you can choose from the whichever pre-drilled hole pattern works best for you OR purchase one of our Rose One Cover Un-drilled Blanks and you can create whatever pattern you like!