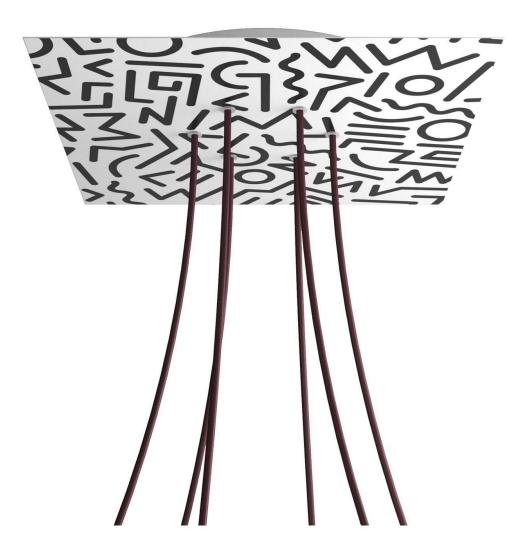

# **Product title:**

6 Holes - EXTRA LARGE Square Ceiling Canopy Kit - Rose One System - PROMO

**Product attributes:** 

Decoration: Palette, Street Art, Pop-Corn, Orange, Triangle

## Product short description:

This Rose One Canopy Kit comes with EVERYTHING you need to make your own 6 hole pendant light utilizing our EXTRA LARGE Rose One Canopy & square Cover.

What sets the Rose One System apart from our regular pendant light canopies is that this is a two part system with an extra deep ceiling canopy that allows for easier wiring of connections, as well as a wide cover over the canopy that allows you to create pendant lights, swag chandeliers, cluster lights and more with even greater impact.

This Rose One Canopy Kit includes the following: an EXTRA LARGE Rose One Cover (15.75" diameter) with pre-drilled holes; an EXTRA LARGE Extra Deep Rose One Canopy (11.8" diameter); cable clamp strain reliefs; and all brackets & mounting hardware.

#### Technical data for EXTRA LARGE Square Ceiling Canopy Kit - Rose One System

- EXTRA LARGE Extra Deep Rose One Ceiling Canopy
- Diameter: 11.8 inches
- Height: 1.38 inches
- Material: metal
- Bracket fasteners
- 4 Caps and 4 rubber grommets are included for side holes
- EXTRA LARGE Rose One Cover
- Material: aluminum or dibond
- Length of Each Side: 15.75 inches
- Hole diameters: 10 mm (3/8")
- Thickness: if aluminum 1 mm, if dibond 3 mm
- Clear plastic cable clamp strain reliefs included (1 per hole)