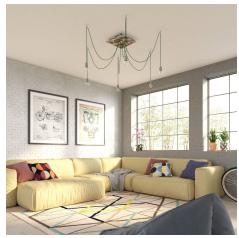

# **Product title:**

6 Holes - EXTRA LARGE Square Ceiling Canopy Kit - Rose One System - PROMO

**Product attributes:** 

Decoration: Palette, Street Art, Pop-Corn, Orange, Triangle

## Product short description:

This Rose One Canopy Kit comes with EVERYTHING you need to make your own 6 hole pendant light utilizing our EXTRA LARGE Rose One Canopy & square Cover.

What sets the Rose One System apart from our regular pendant light canopies is that this is a two part system with an extra deep ceiling canopy that allows for easier wiring of connections, as well as a wide cover over the canopy that allows you to create pendant lights, swag chandeliers, cluster lights and more with even greater impact.

Our Rose One Canopy Kits come in a wide variety of colors and designs. And you can choose from the whichever pre-drilled hole pattern works best for you OR purchase one of our Rose One Cover Un-drilled Blanks and you can create whatever pattern you like!