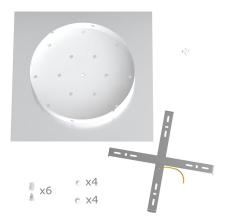

This Rose One Canopy Kit includes the following: an EXTRA LARGE Rose One Cover (15.75" diameter) with pre-drilled holes; an EXTRA LARGE Extra Deep Rose One Canopy (11.8" diameter); cable clamp strain reliefs; and all brackets & mounting hardware.

#### Technical data for EXTRA LARGE Square Ceiling Canopy Kit - Rose One System

- EXTRA LARGE Extra Deep Rose One Ceiling Canopy
- Diameter: 11.8 inches
- Height: 1.38 inches
- Material: metal
- Bracket fasteners
- 4 Caps and 4 rubber grommets are included for side holes
- EXTRA LARGE Rose One Cover
- Material: aluminum or dibond
- Length of Each Side: 15.75 inches
- Hole diameters: 10 mm (3/8")
- Thickness: if aluminum 1 mm, if dibond 3 mm
- Clear plastic cable clamp strain reliefs included (1 per hole)