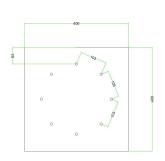

#### Technical data for EXTRA LARGE Square Ceiling Canopy Kit - Rose One System

- EXTRA LARGE Extra Deep Rose One Ceiling Canopy
- Diameter: 11.8 inches
- Height: 1.38 inches
- Material: metal
- Bracket fasteners
- 4 Caps and 4 rubber grommets are included for side holes
- EXTRA LARGE Rose One Cover
- Material: aluminum or dibond
- Length of Each Side: 15.75 inches
- Hole diameters: 10 mm (3/8")
- Thickness: if aluminum 1 mm, if dibond 3 mm
- Clear plastic cable clamp strain reliefs included (1 per hole)