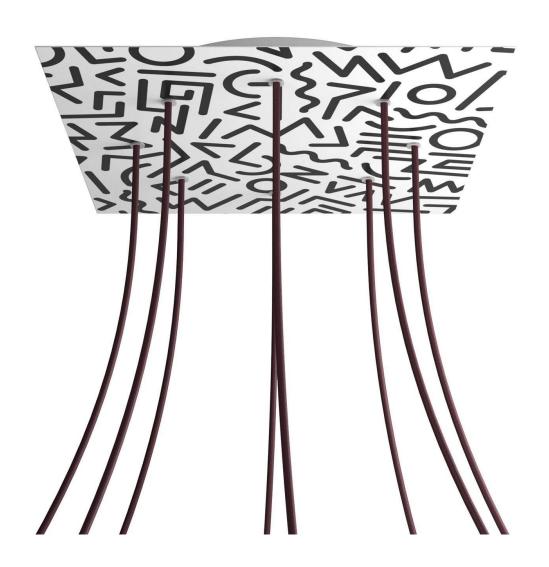

#### **Product short description:**

This Rose One Canopy Kit comes with EVERYTHING you need to make your own 8 hole pendant light utilizing our EXTRA LARGE Rose One Canopy & square Cover.

What sets the Rose One System apart from our regular pendant light canopies is that this is a two part system with an extra deep ceiling canopy that allows for easier wiring of connections, as well as a wide cover over the canopy that allows you to create pendant lights, swag chandeliers, cluster lights and more with even greater impact.

This Rose One Canopy Kit includes the following: an EXTRA LARGE Rose One Cover (15.75" diameter) with pre-drilled holes; an EXTRA LARGE Extra Deep Rose One Canopy (11.8" diameter); cable clamp strain reliefs; and all brackets & mounting hardware.

Our Rose One Canopy Kits come in a wide variety of colors and designs. And you can choose from the whichever pre-drilled hole pattern works best for you OR purchase one of our Rose One Cover Un-drilled Blanks and you can create whatever pattern you like!