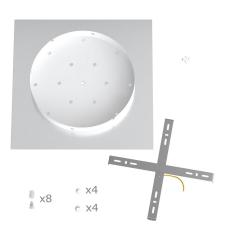

This Rose One Canopy Kit includes the following: an EXTRA LARGE Rose One Cover (15.75" diameter) with pre-drilled holes; an EXTRA LARGE Extra Deep Rose One Canopy (11.8" diameter); cable clamp strain reliefs; and all brackets & mounting hardware.

#### Technical data for EXTRA LARGE Square Ceiling Canopy Kit - Rose One System

- EXTRA LARGE Extra Deep Rose One Ceiling Canopy
- Diameter: 11.8 inches
- Height: 1.38 inches
- Material: metal
- Bracket fasteners
- 4 Caps and 4 rubber grommets are included for side holes
- EXTRA LARGE Rose One Cover
- Material: aluminum or dibond
- Length of Each Side: 15.75 inches
- Hole diameters: 10 mm (3/8")
- Thickness: if aluminum 1 mm, if dibond 3 mm
- Clear plastic cable clamp strain reliefs included (1 per hole)