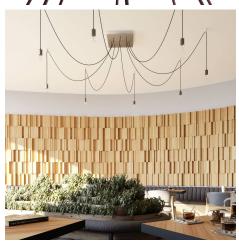

#### **Product short description:**

This Rose One Canopy Kit comes with EVERYTHING you need to make your own 8 hole pendant light utilizing our EXTRA LARGE Rose One Canopy & square Cover.

What sets the Rose One System apart from our regular pendant light canopies is that this is a two part system with an extra deep ceiling canopy that allows for easier wiring of connections, as well as a wide cover over the canopy that allows you to create pendant lights, swag chandeliers, cluster lights and more with even greater impact.

Our Rose One Canopy Kits come in a wide variety of colors and designs. And you can choose from the whichever pre-drilled hole pattern works best for you OR purchase one of our Rose One Cover Un-drilled Blanks and you can create whatever pattern you like!