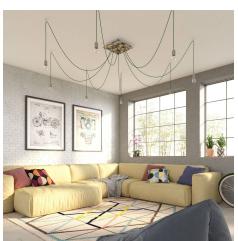

#### **Product short description:**

This Rose One Canopy Kit comes with EVERYTHING you need to make your own 8 hole pendant light utilizing our EXTRA LARGE Rose One Canopy & square Cover.

What sets the Rose One System apart from our regular pendant light canopies is that this is a two part system with an extra deep ceiling canopy that allows for easier wiring of connections, as well as a wide cover over the canopy that allows you to create pendant lights, swag chandeliers, cluster lights and more with even greater impact.

Our Rose One Canopy Kits come in a wide variety of colors and designs. And you can choose from the whichever pre-drilled hole pattern works best for you OR purchase one of our Rose One Cover Un-drilled Blanks and you can create whatever pattern you like!