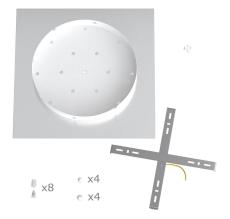

# **Product title:**

8 Holes - EXTRA LARGE Square Ceiling Canopy Kit - Rose One System - PROMO

**Product attributes:** 

Decoration: Palette, Street Art, Pop-Corn, Orange, Triangle

### Product short description:

This Rose One Canopy Kit comes with EVERYTHING you need to make your own 8 hole pendant light utilizing our EXTRA LARGE Rose One Canopy & square Cover.

What sets the Rose One System apart from our regular pendant light canopies is that this is a two part system with an extra deep ceiling canopy that allows for easier wiring of connections, as well as a wide cover over the canopy that allows you to create pendant lights, swag chandeliers, cluster lights and more with even greater impact.

This Rose One Canopy Kit includes the following: an EXTRA LARGE Rose One Cover (15.75" diameter) with pre-drilled holes; an EXTRA LARGE Extra Deep Rose One Canopy (11.8" diameter); cable clamp strain reliefs; and all brackets & mounting hardware.

Our Rose One Canopy Kits come in a wide variety of colors and designs. And you can choose from the whichever pre-drilled hole pattern works best for you OR purchase one of our Rose One Cover Un-drilled Blanks and you can create whatever pattern you like!

#### Technical data for EXTRA LARGE Square Ceiling Canopy Kit - Rose One System

- EXTRA LARGE Extra Deep Rose One Ceiling Canopy
- Diameter: 11.8 inches
- Height: 1.38 inches
- Material: metal
- Bracket fasteners
- 4 Caps and 4 rubber grommets are included for side holes
- EXTRA LARGE Rose One Cover
- Material: aluminum or dibond
- Length of Each Side: 15.75 inches
- Hole diameters: 10 mm (3/8")
- Thickness: if aluminum 1 mm, if dibond 3 mm
- Clear plastic cable clamp strain reliefs included (1 per hole)