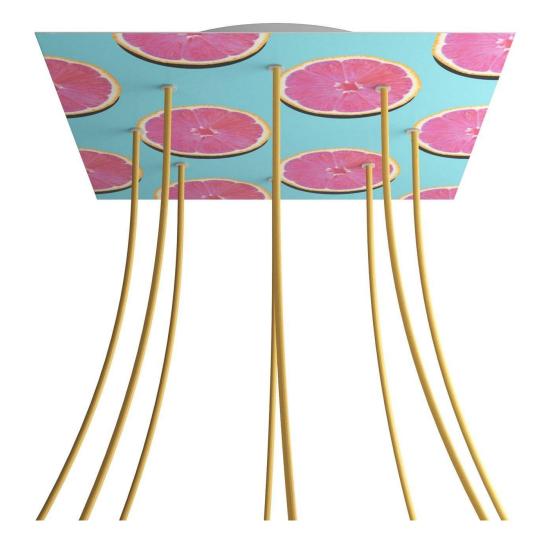

# **Product title:**

8 Holes - EXTRA LARGE Square Ceiling Canopy Kit - Rose One System - PROMO

**Product attributes:** 

Decoration: Palette, Street Art, Pop-Corn, Orange, Triangle

### Product short description:

This Rose One Canopy Kit comes with EVERYTHING you need to make your own 8 hole pendant light utilizing our EXTRA LARGE Rose One Canopy & square Cover.

What sets the Rose One System apart from our regular pendant light canopies is that this is a two part system with an extra deep ceiling canopy that allows for easier wiring of connections, as well as a wide cover over the canopy that allows you to create pendant lights, swag chandeliers, cluster lights and more with even greater impact.

This Rose One Canopy Kit includes the following: an EXTRA LARGE Rose One Cover (15.75" diameter) with pre-drilled holes; an EXTRA LARGE Extra Deep Rose One Canopy (11.8" diameter); cable clamp strain reliefs; and all brackets & mounting hardware.

#### Technical data for EXTRA LARGE Square Ceiling Canopy Kit - Rose One System

- EXTRA LARGE Extra Deep Rose One Ceiling Canopy
- Diameter: 11.8 inches
- Height: 1.38 inches
- Material: metal
- Bracket fasteners
- 4 Caps and 4 rubber grommets are included for side holes
- EXTRA LARGE Rose One Cover
- Material: aluminum or dibond
- Length of Each Side: 15.75 inches
- Hole diameters: 10 mm (3/8")
- Thickness: if aluminum 1 mm, if dibond 3 mm
- Clear plastic cable clamp strain reliefs included (1 per hole)