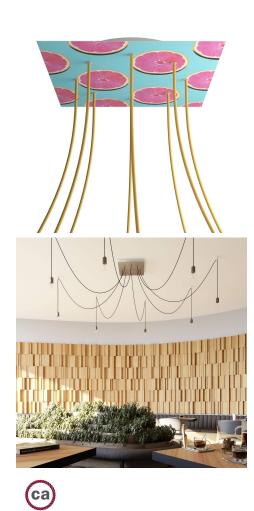

# **Product title:**

8 Holes - EXTRA LARGE Square Ceiling Canopy Kit - Rose One System - PROMO

**Product attributes:** 

Decoration: Palette, Street Art, Pop-Corn, Orange, Triangle

### Product short description:

This Rose One Canopy Kit comes with EVERYTHING you need to make your own 8 hole pendant light utilizing our EXTRA LARGE Rose One Canopy & square Cover.

What sets the Rose One System apart from our regular pendant light canopies is that this is a two part system with an extra deep ceiling canopy that allows for easier wiring of connections, as well as a wide cover over the canopy that allows you to create pendant lights, swag chandeliers, cluster lights and more with even greater impact.

Our Rose One Canopy Kits come in a wide variety of colors and designs. And you can choose from the whichever pre-drilled hole pattern works best for you OR purchase one of our Rose One Cover Un-drilled Blanks and you can create whatever pattern you like!