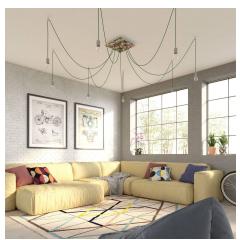

### Product short description:

This Rose One Canopy Kit comes with EVERYTHING you need to make your own 8 hole pendant light utilizing our EXTRA LARGE Rose One Canopy & square Cover.

What sets the Rose One System apart from our regular pendant light canopies is that this is a two part system with an extra deep ceiling canopy that allows for easier wiring of connections, as well as a wide cover over the canopy that allows you to create pendant lights, swag chandeliers, cluster lights and more with even greater impact.

Our Rose One Canopy Kits come in a wide variety of colors and designs. And you can choose from the whichever pre-drilled hole pattern works best for you OR purchase one of our Rose One Cover Un-drilled Blanks and you can create whatever pattern you like!