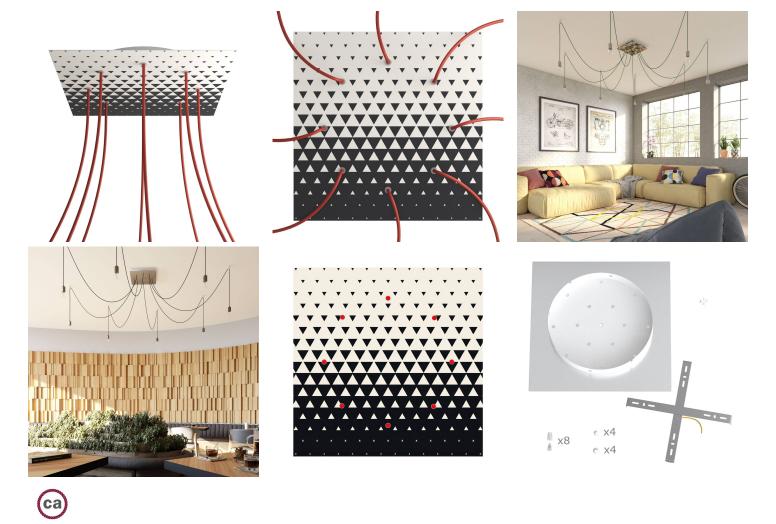

#### Product short description:

This Rose One Canopy Kit comes with EVERYTHING you need to make your own 8 hole pendant light utilizing our EXTRA LARGE Rose One Canopy & square Cover.

What sets the Rose One System apart from our regular pendant light canopies is that this is a two part system with an extra deep ceiling canopy that allows for easier wiring of connections, as well as a wide cover over the canopy that allows you to create pendant lights, swag chandeliers, cluster lights and more with even greater impact.

This Rose One Canopy Kit includes the following: an EXTRA LARGE Rose One Cover (15.75" diameter) with pre-drilled holes; an EXTRA LARGE Extra Deep Rose One Canopy (11.8" diameter); cable clamp strain reliefs; and all brackets & mounting hardware.

Our Rose One Canopy Kits come in a wide variety of colors and designs. And you can choose from the whichever pre-drilled hole pattern works best for you OR purchase one of our Rose One Cover Un-drilled Blanks and you can create whatever pattern you like!