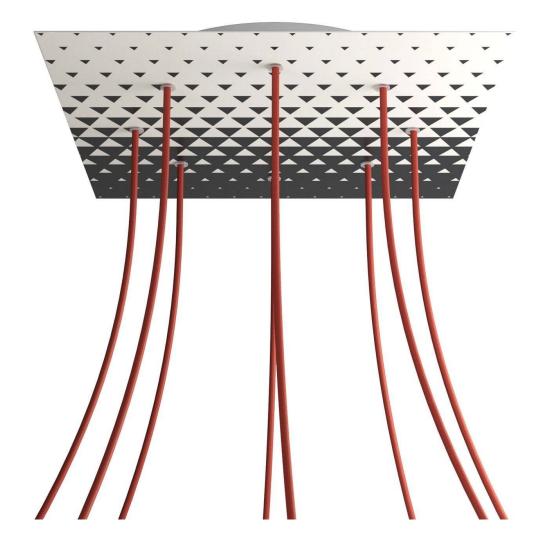

#### Product short description:

This Rose One Canopy Kit comes with EVERYTHING you need to make your own 8 hole pendant light utilizing our EXTRA LARGE Rose One Canopy & square Cover.

What sets the Rose One System apart from our regular pendant light canopies is that this is a two part system with an extra deep ceiling canopy that allows for easier wiring of connections, as well as a wide cover over the canopy that allows you to create pendant lights, swag chandeliers, cluster lights and more with even greater impact.

This Rose One Canopy Kit includes the following: an EXTRA LARGE Rose One Cover (15.75" diameter) with pre-drilled holes; an EXTRA LARGE Extra Deep Rose One Canopy (11.8" diameter); cable clamp strain reliefs; and all brackets & mounting hardware.

#### Technical data for EXTRA LARGE Square Ceiling Canopy Kit - Rose One System

- EXTRA LARGE Extra Deep Rose One Ceiling Canopy
- Diameter: 11.8 inches
- Height: 1.38 inches
- Material: metal
- Bracket fasteners
- 4 Caps and 4 rubber grommets are included for side holes
- EXTRA LARGE Rose One Cover
- Material: aluminum or dibond
- Length of Each Side: 15.75 inches
- Hole diameters: 10 mm (3/8")
- Thickness: if aluminum 1 mm, if dibond 3 mm
- Clear plastic cable clamp strain reliefs included (1 per hole)