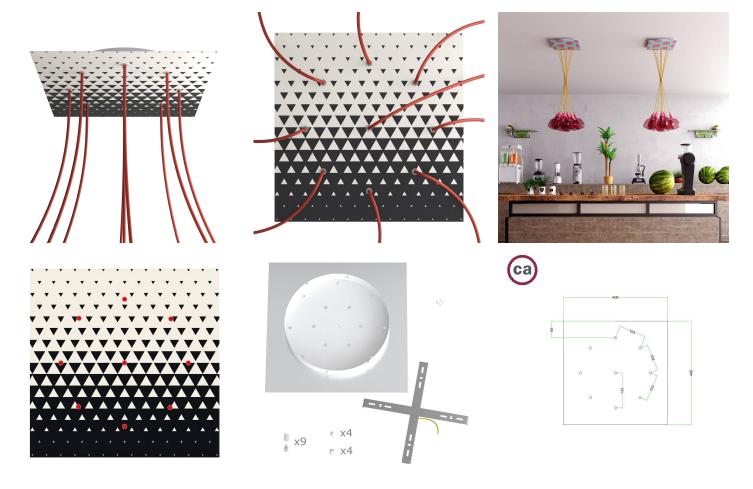

#### Product short description:

This Rose One Canopy Kit comes with EVERYTHING you need to make your own 9 hole pendant light utilizing our EXTRA LARGE Rose One Canopy & square Cover.

What sets the Rose One System apart from our regular pendant light canopies is that this is a two part system with an extra deep ceiling canopy that allows for easier wiring of connections, as well as a wide cover over the canopy that allows you to create pendant lights, swag chandeliers, cluster lights and more with even greater impact.

This Rose One Canopy Kit includes the following: an EXTRA LARGE Rose One Cover (15.75" diameter) with pre-drilled holes; an EXTRA LARGE Extra Deep Rose One Canopy (11.8" diameter); cable clamp strain reliefs; and all brackets & mounting hardware.

Our Rose One Canopy Kits come in a wide variety of colors and designs. And you can choose from the whichever pre-drilled hole pattern works best for you OR purchase one of our Rose One Cover Un-drilled Blanks and you can create whatever pattern you like!

#### Technical data for EXTRA LARGE Square Ceiling Canopy Kit - Rose One System

- EXTRA LARGE Extra Deep Rose One Ceiling Canopy
- Diameter: 11.8 inches
- Height: 1.38 inches
- Material: metal
- Bracket fasteners
- 4 Caps and 4 rubber grommets are included for side holes
- EXTRA LARGE Rose One Cover
- Material: aluminum or dibond
- Length of Each Side: 15.75 inches
- Hole diameters: 10 mm (3/8")
- Thickness: if aluminum 1 mm, if dibond 3 mm
- Clear plastic cable clamp strain reliefs included (1 per hole)

The Rose One System is Patent Pending

Material: Metal Material: Dibond Material: Aluminium