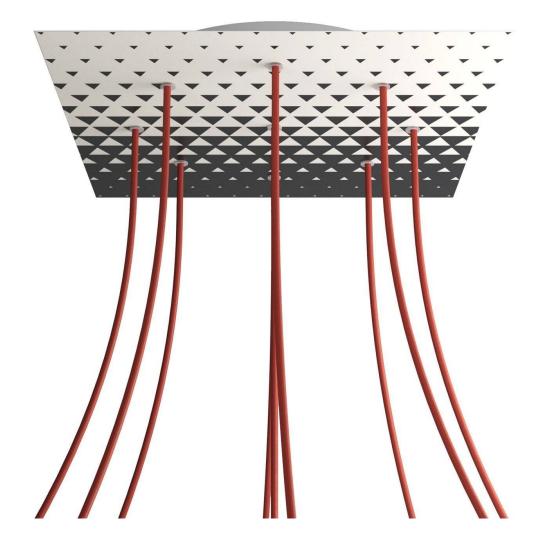

#### Product short description:

This Rose One Canopy Kit comes with EVERYTHING you need to make your own 9 hole pendant light utilizing our EXTRA LARGE Rose One Canopy & square Cover.

What sets the Rose One System apart from our regular pendant light canopies is that this is a two part system with an extra deep ceiling canopy that allows for easier wiring of connections, as well as a wide cover over the canopy that allows you to create pendant lights, swag chandeliers, cluster lights and more with even greater impact.

This Rose One Canopy Kit includes the following: an EXTRA LARGE Rose One Cover (15.75" diameter) with pre-drilled holes; an EXTRA LARGE Extra Deep Rose One Canopy (11.8" diameter); cable clamp strain reliefs; and all brackets & mounting hardware.

#### Technical data for EXTRA LARGE Square Ceiling Canopy Kit - Rose One System

- EXTRA LARGE Extra Deep Rose One Ceiling Canopy
- Diameter: 11.8 inches
- Height: 1.38 inches
- Material: metal
- Bracket fasteners
- 4 Caps and 4 rubber grommets are included for side holes
- EXTRA LARGE Rose One Cover
- Material: aluminum or dibond
- Length of Each Side: 15.75 inches
- Hole diameters: 10 mm (3/8")
- Thickness: if aluminum 1 mm, if dibond 3 mm
- Clear plastic cable clamp strain reliefs included (1 per hole)