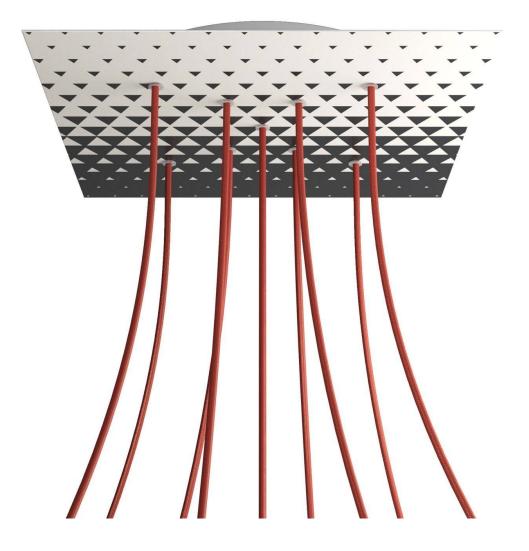

## **Product title:**

9 X-shaped Holes - EXTRA LARGE Square Ceiling Canopy Kit - Rose One System - PROMO

### Product short description:

This Rose One Canopy Kit comes with EVERYTHING you need to make your own 9 hole pendant light utilizing our EXTRA LARGE Rose One Canopy & square Cover.

What sets the Rose One System apart from our regular pendant light canopies is that this is a two part system with an extra deep ceiling canopy that allows for easier wiring of connections, as well as a wide cover over the canopy that allows you to create pendant lights, swag chandeliers, cluster lights and more with even greater impact.

This Rose One Canopy Kit includes the following: an EXTRA LARGE Rose One Cover (15.75" diameter) with pre-drilled holes; an EXTRA LARGE Extra Deep Rose One Canopy (11.8" diameter); cable clamp strain reliefs; and all brackets & mounting hardware.

### Technical data for EXTRA LARGE Square Ceiling Canopy Kit - Rose One System

- EXTRA LARGE Extra Deep Rose One Ceiling Canopy
- Diameter: 11.8 inches
- Height: 1.38 inches
- Material: metal
- Bracket fasteners
- 4 Caps and 4 rubber grommets are included for side holes
- EXTRA LARGE Rose One Cover
- Material: aluminum or dibond
- Length of Each Side: 15.75 inches
- Hole diameters: 10 mm (3/8")
- Thickness: if aluminum 1 mm, if dibond 3 mm
- Clear plastic cable clamp strain reliefs included (1 per hole)