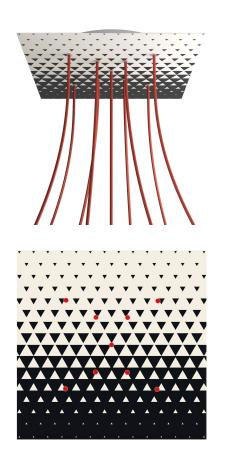

## **Product title:**

9 X-shaped Holes - EXTRA LARGE Square Ceiling Canopy Kit - Rose One System - PROMO

Our Rose One Canopy Kits come in a wide variety of colors and designs. And you can choose from the whichever pre-drilled hole pattern works best for you OR purchase one of our Rose One Cover Un-drilled Blanks and you can create whatever pattern you like!