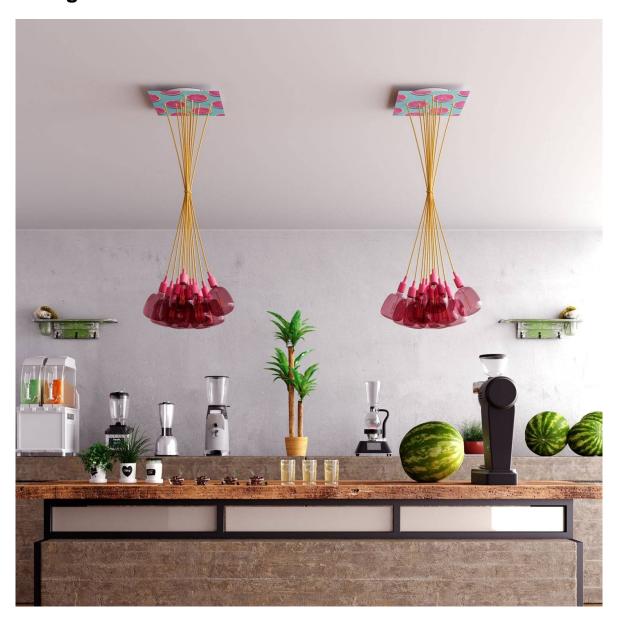

### **Product short description:**

This Rose One Canopy Kit comes with EVERYTHING you need to make your own 10 hole pendant light utilizing our EXTRA LARGE Rose One Canopy & square Cover.

What sets the Rose One System apart from our regular pendant light canopies is that this is a two part system with an extra deep ceiling canopy that allows for easier wiring of connections, as well as a wide cover over the canopy that allows you to create pendant lights, swag chandeliers, cluster lights and more with even greater impact.

This Rose One Canopy Kit includes the following: an EXTRA LARGE Rose One Cover (15.75" diameter) with pre-drilled holes; an EXTRA LARGE Extra Deep Rose One Canopy (11.8" diameter); cable clamp strain reliefs; and all brackets & mounting hardware.

Our Rose One Canopy Kits come in a wide variety of colors and designs. And you can choose from the whichever pre-drilled hole pattern works best for you OR purchase one of our Rose One Cover Un-drilled Blanks and you can create whatever pattern you like!