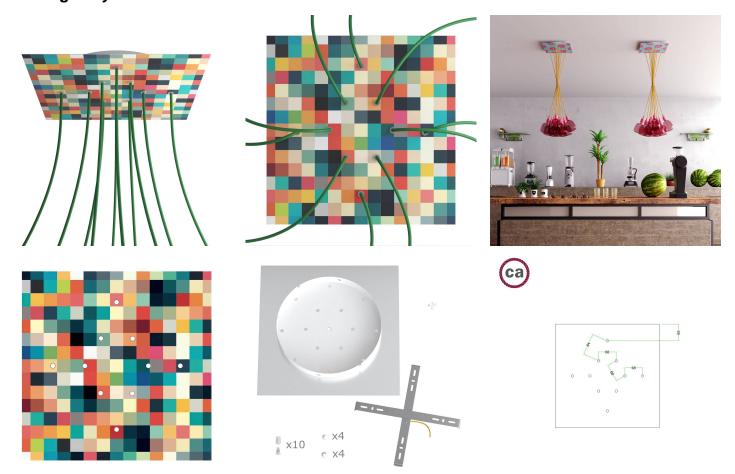

This Rose One Canopy Kit includes the following: an EXTRA LARGE Rose One Cover (15.75" diameter) with pre-drilled holes; an EXTRA LARGE Extra Deep Rose One Canopy (11.8" diameter); cable clamp strain reliefs; and all brackets & mounting hardware.

#### Technical data for EXTRA LARGE Square Ceiling Canopy Kit - Rose One System

- EXTRA LARGE Extra Deep Rose One Ceiling Canopy
- Diameter: 11.8 inches
- Height: 1.38 inches
- Material: metal
- Bracket fasteners
- 4 Caps and 4 rubber grommets are included for side holes
- EXTRA LARGE Rose One Cover
- Material: aluminum or dibond
- Length of Each Side: 15.75 inches
- Hole diameters: 10 mm (3/8")
- Thickness: if aluminum 1 mm, if dibond 3 mm
- Clear plastic cable clamp strain reliefs included (1 per hole)