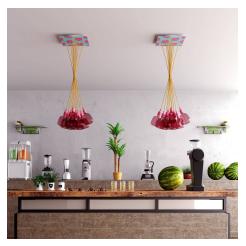

### **Product short description:**

This Rose One Canopy Kit comes with EVERYTHING you need to make your own 10 hole pendant light utilizing our EXTRA LARGE Rose One Canopy & square Cover.

What sets the Rose One System apart from our regular pendant light canopies is that this is a two part system with an extra deep ceiling canopy that allows for easier wiring of connections, as well as a wide cover over the canopy that allows you to create pendant lights, swag chandeliers, cluster lights and more with even greater impact.

Our Rose One Canopy Kits come in a wide variety of colors and designs. And you can choose from the whichever pre-drilled hole pattern works best for you OR purchase one of our Rose One Cover Un-drilled Blanks and you can create whatever pattern you like!