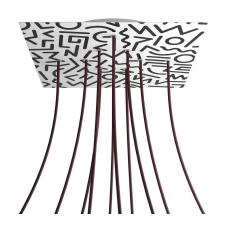

### **Product short description:**

This Rose One Canopy Kit comes with EVERYTHING you need to make your own 10 hole pendant light utilizing our EXTRA LARGE Rose One Canopy & square Cover.

What sets the Rose One System apart from our regular pendant light canopies is that this is a two part system with an extra deep ceiling canopy that allows for easier wiring of connections, as well as a wide cover over the canopy that allows you to create pendant lights, swag chandeliers, cluster lights and more with even greater impact.

This Rose One Canopy Kit includes the following: an EXTRA LARGE Rose One Cover (15.75" diameter) with pre-drilled holes; an EXTRA LARGE Extra Deep Rose One Canopy (11.8" diameter); cable clamp strain reliefs; and all brackets & mounting hardware.

Our Rose One Canopy Kits come in a wide variety of colors and designs. And you can choose from the whichever pre-drilled hole pattern works best for you OR purchase one of our Rose One Cover Un-drilled Blanks and you can create whatever pattern you like!