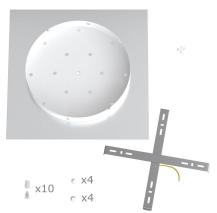

This Rose One Canopy Kit includes the following: an EXTRA LARGE Rose One Cover (15.75" diameter) with pre-drilled holes; an EXTRA LARGE Extra Deep Rose One Canopy (11.8" diameter); cable clamp strain reliefs; and all brackets & mounting hardware.

#### Technical data for EXTRA LARGE Square Ceiling Canopy Kit - Rose One System

- EXTRA LARGE Extra Deep Rose One Ceiling Canopy
- Diameter: 11.8 inches
- Height: 1.38 inches
- Material: metal
- Bracket fasteners
- 4 Caps and 4 rubber grommets are included for side holes
- EXTRA LARGE Rose One Cover
- Material: aluminum or dibond
- Length of Each Side: 15.75 inches
- Hole diameters: 10 mm (3/8")
- Thickness: if aluminum 1 mm, if dibond 3 mm
- Clear plastic cable clamp strain reliefs included (1 per hole)