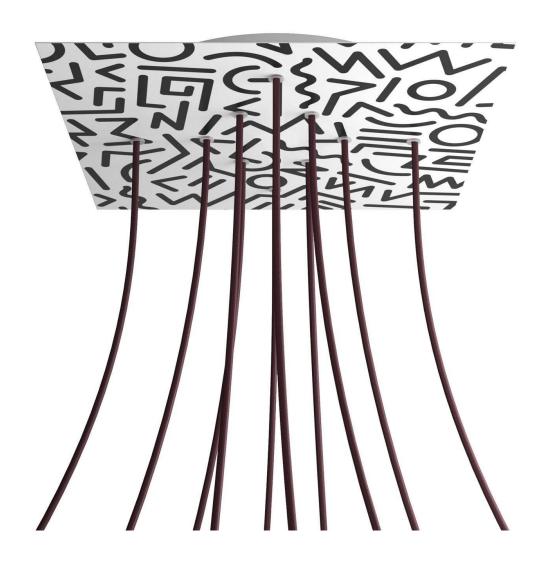

### **Product short description:**

This Rose One Canopy Kit comes with EVERYTHING you need to make your own 10 hole pendant light utilizing our EXTRA LARGE Rose One Canopy & square Cover.

What sets the Rose One System apart from our regular pendant light canopies is that this is a two part system with an extra deep ceiling canopy that allows for easier wiring of connections, as well as a wide cover over the canopy that allows you to create pendant lights, swag chandeliers, cluster lights and more with even greater impact.

This Rose One Canopy Kit includes the following: an EXTRA LARGE Rose One Cover (15.75" diameter) with pre-drilled holes; an EXTRA LARGE Extra Deep Rose One Canopy (11.8" diameter); cable clamp strain reliefs; and all brackets & mounting hardware.

Our Rose One Canopy Kits come in a wide variety of colors and designs. And you can choose from the whichever pre-drilled hole pattern works best for you OR purchase one of our Rose One Cover Un-drilled Blanks and you can create whatever pattern you like!