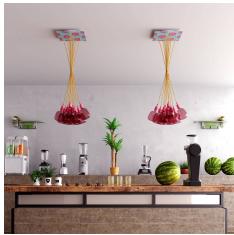

### **Product short description:**

This Rose One Canopy Kit comes with EVERYTHING you need to make your own 10 hole pendant light utilizing our EXTRA LARGE Rose One Canopy & square Cover.

What sets the Rose One System apart from our regular pendant light canopies is that this is a two part system with an extra deep ceiling canopy that allows for easier wiring of connections, as well as a wide cover over the canopy that allows you to create pendant lights, swag chandeliers, cluster lights and more with even greater impact.

Our Rose One Canopy Kits come in a wide variety of colors and designs. And you can choose from the whichever pre-drilled hole pattern works best for you OR purchase one of our Rose One Cover Un-drilled Blanks and you can create whatever pattern you like!