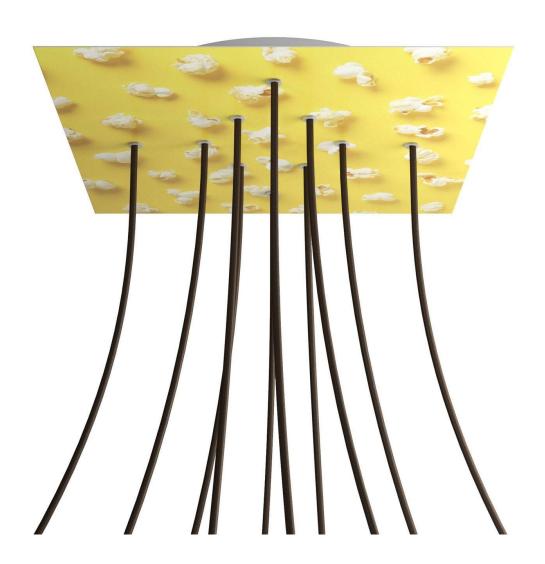

### **Product short description:**

This Rose One Canopy Kit comes with EVERYTHING you need to make your own 10 hole pendant light utilizing our EXTRA LARGE Rose One Canopy & square Cover.

What sets the Rose One System apart from our regular pendant light canopies is that this is a two part system with an extra deep ceiling canopy that allows for easier wiring of connections, as well as a wide cover over the canopy that allows you to create pendant lights, swag chandeliers, cluster lights and more with even greater impact.

This Rose One Canopy Kit includes the following: an EXTRA LARGE Rose One Cover (15.75" diameter) with pre-drilled holes; an EXTRA LARGE Extra Deep Rose One Canopy (11.8" diameter); cable clamp strain reliefs; and all brackets & mounting hardware.

#### Technical data for EXTRA LARGE Square Ceiling Canopy Kit - Rose One System

- EXTRA LARGE Extra Deep Rose One Ceiling Canopy
- Diameter: 11.8 inches
- Height: 1.38 inches
- Material: metal
- Bracket fasteners
- 4 Caps and 4 rubber grommets are included for side holes
- EXTRA LARGE Rose One Cover
- Material: aluminum or dibond
- Length of Each Side: 15.75 inches
- Hole diameters: 10 mm (3/8")
- Thickness: if aluminum 1 mm, if dibond 3 mm
- Clear plastic cable clamp strain reliefs included (1 per hole)