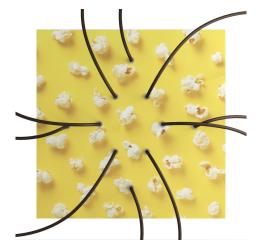

#### **Product attributes:**

Decoration: Palette, Street Art, Pop-Corn, Orange, Triangle

This Rose One Canopy Kit includes the following: an EXTRA LARGE Rose One Cover (15.75" diameter) with pre-drilled holes; an EXTRA LARGE Extra Deep Rose One Canopy (11.8" diameter); cable clamp strain reliefs; and all brackets & mounting hardware.

#### Technical data for EXTRA LARGE Square Ceiling Canopy Kit - Rose One System

- EXTRA LARGE Extra Deep Rose One Ceiling Canopy
- Diameter: 11.8 inches
- Height: 1.38 inches
- Material: metal
- Bracket fasteners
- 4 Caps and 4 rubber grommets are included for side holes
- EXTRA LARGE Rose One Cover
- Material: aluminum or dibond
- Length of Each Side: 15.75 inches
- Hole diameters: 10 mm (3/8")
- Thickness: if aluminum 1 mm, if dibond 3 mm
- Clear plastic cable clamp strain reliefs included (1 per hole)