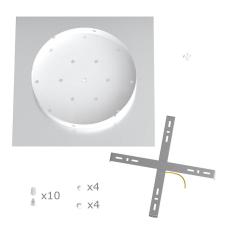

This Rose One Canopy Kit includes the following: an EXTRA LARGE Rose One Cover (15.75" diameter) with pre-drilled holes; an EXTRA LARGE Extra Deep Rose One Canopy (11.8" diameter); cable clamp strain reliefs; and all brackets & mounting hardware.

#### Technical data for EXTRA LARGE Square Ceiling Canopy Kit - Rose One System

- EXTRA LARGE Extra Deep Rose One Ceiling Canopy
- Diameter: 11.8 inches
- Height: 1.38 inches
- Material: metal
- Bracket fasteners
- 4 Caps and 4 rubber grommets are included for side holes
- EXTRA LARGE Rose One Cover
- Material: aluminum or dibond
- Length of Each Side: 15.75 inches
- Hole diameters: 10 mm (3/8")
- Thickness: if aluminum 1 mm, if dibond 3 mm
- Clear plastic cable clamp strain reliefs included (1 per hole)