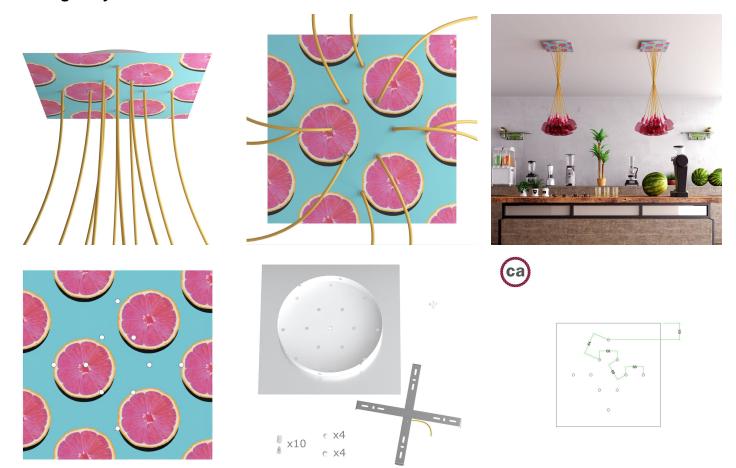

### **Product short description:**

This Rose One Canopy Kit comes with EVERYTHING you need to make your own 10 hole pendant light utilizing our EXTRA LARGE Rose One Canopy & square Cover.

What sets the Rose One System apart from our regular pendant light canopies is that this is a two part system with an extra deep ceiling canopy that allows for easier wiring of connections, as well as a wide cover over the canopy that allows you to create pendant lights, swag chandeliers, cluster lights and more with even greater impact.

This Rose One Canopy Kit includes the following: an EXTRA LARGE Rose One Cover (15.75" diameter) with pre-drilled holes; an EXTRA LARGE Extra Deep Rose One Canopy (11.8" diameter); cable clamp strain reliefs; and all brackets & mounting hardware.

Our Rose One Canopy Kits come in a wide variety of colors and designs. And you can choose from the whichever pre-drilled hole pattern works best for you OR purchase one of our Rose One Cover Un-drilled Blanks and you can create whatever pattern you like!

#### Technical data for EXTRA LARGE Square Ceiling Canopy Kit - Rose One System

- EXTRA LARGE Extra Deep Rose One Ceiling Canopy
- Diameter: 11.8 inches
- Height: 1.38 inches
- Material: metal
- Bracket fasteners
- 4 Caps and 4 rubber grommets are included for side holes
- EXTRA LARGE Rose One Cover
- Material: aluminum or dibond
- Length of Each Side: 15.75 inches
- Hole diameters: 10 mm (3/8")
- Thickness: if aluminum 1 mm, if dibond 3 mm
- Clear plastic cable clamp strain reliefs included (1 per hole)