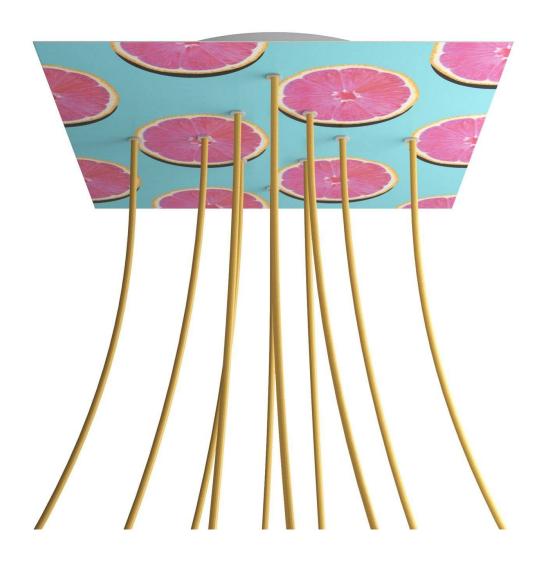

### **Product short description:**

This Rose One Canopy Kit comes with EVERYTHING you need to make your own 10 hole pendant light utilizing our EXTRA LARGE Rose One Canopy & square Cover.

What sets the Rose One System apart from our regular pendant light canopies is that this is a two part system with an extra deep ceiling canopy that allows for easier wiring of connections, as well as a wide cover over the canopy that allows you to create pendant lights, swag chandeliers, cluster lights and more with even greater impact.

This Rose One Canopy Kit includes the following: an EXTRA LARGE Rose One Cover (15.75" diameter) with pre-drilled holes; an EXTRA LARGE Extra Deep Rose One Canopy (11.8" diameter); cable clamp strain reliefs; and all brackets & mounting hardware.

Our Rose One Canopy Kits come in a wide variety of colors and designs. And you can choose from the whichever pre-drilled hole pattern works best for you OR purchase one of our Rose One Cover Un-drilled Blanks and you can create whatever pattern you like!

#### Technical data for EXTRA LARGE Square Ceiling Canopy Kit - Rose One System

- EXTRA LARGE Extra Deep Rose One Ceiling Canopy
- Diameter: 11.8 inches
- Height: 1.38 inches
- Material: metal
- Bracket fasteners
- 4 Caps and 4 rubber grommets are included for side holes
- EXTRA LARGE Rose One Cover
- Material: aluminum or dibond
- Length of Each Side: 15.75 inches
- Hole diameters: 10 mm (3/8")
- Thickness: if aluminum 1 mm, if dibond 3 mm
- Clear plastic cable clamp strain reliefs included (1 per hole)