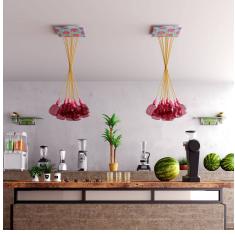

## **Product title:**

12 Holes - EXTRA LARGE Square Ceiling Canopy Kit - Rose One System - PROMO

**Product attributes:** 

Decoration: Palette, Street Art, Pop-Corn, Orange, Triangle

### Product short description:

This Rose One Canopy Kit comes with EVERYTHING you need to make your own 12 hole pendant light utilizing our EXTRA LARGE Rose One Canopy & square Cover.

What sets the Rose One System apart from our regular pendant light canopies is that this is a two part system with an extra deep ceiling canopy that allows for easier wiring of connections, as well as a wide cover over the canopy that allows you to create pendant lights, swag chandeliers, cluster lights and more with even greater impact.

This Rose One Canopy Kit includes the following: an EXTRA LARGE Rose One Cover (15.75" diameter) with pre-drilled holes; an EXTRA LARGE Extra Deep Rose One Canopy (11.8" diameter); cable clamp strain reliefs; and all brackets & mounting hardware.

Our Rose One Canopy Kits come in a wide variety of colors and designs. And you can choose from the whichever pre-drilled hole pattern works best for you OR purchase one of our Rose One Cover Un-drilled Blanks and you can create whatever pattern you like!