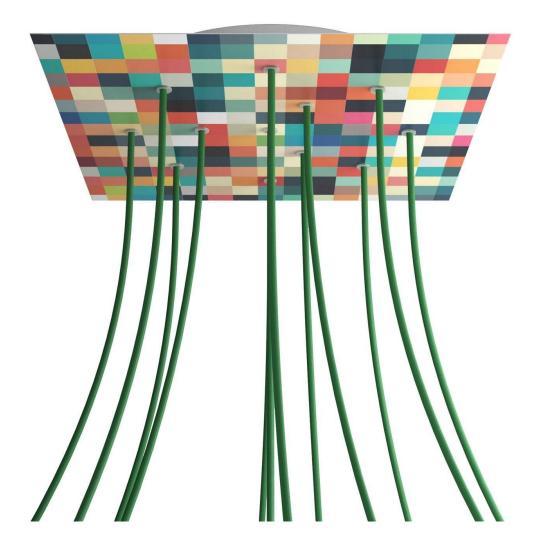

### Product short description:

This Rose One Canopy Kit comes with EVERYTHING you need to make your own 12 hole pendant light utilizing our EXTRA LARGE Rose One Canopy & square Cover.

What sets the Rose One System apart from our regular pendant light canopies is that this is a two part system with an extra deep ceiling canopy that allows for easier wiring of connections, as well as a wide cover over the canopy that allows you to create pendant lights, swag chandeliers, cluster lights and more with even greater impact.

This Rose One Canopy Kit includes the following: an EXTRA LARGE Rose One Cover (15.75" diameter) with pre-drilled holes; an EXTRA LARGE Extra Deep Rose One Canopy (11.8" diameter); cable clamp strain reliefs; and all brackets & mounting hardware.

#### Technical data for EXTRA LARGE Square Ceiling Canopy Kit - Rose One System

- EXTRA LARGE Extra Deep Rose One Ceiling Canopy
- Diameter: 11.8 inches
- Height: 1.38 inches
- Material: metal
- Bracket fasteners
- 4 Caps and 4 rubber grommets are included for side holes
- EXTRA LARGE Rose One Cover
- Material: aluminum or dibond
- Length of Each Side: 15.75 inches
- Hole diameters: 10 mm (3/8")
- Thickness: if aluminum 1 mm, if dibond 3 mm
- Clear plastic cable clamp strain reliefs included (1 per hole)