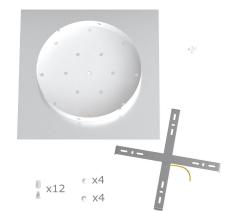

This Rose One Canopy Kit includes the following: an EXTRA LARGE Rose One Cover (15.75" diameter) with pre-drilled holes; an EXTRA LARGE Extra Deep Rose One Canopy (11.8" diameter); cable clamp strain reliefs; and all brackets & mounting hardware.

#### Technical data for EXTRA LARGE Square Ceiling Canopy Kit - Rose One System

- EXTRA LARGE Extra Deep Rose One Ceiling Canopy
- Diameter: 11.8 inches
- Height: 1.38 inches
- Material: metal
- Bracket fasteners
- 4 Caps and 4 rubber grommets are included for side holes
- EXTRA LARGE Rose One Cover
- Material: aluminum or dibond
- Length of Each Side: 15.75 inches
- Hole diameters: 10 mm (3/8")
- Thickness: if aluminum 1 mm, if dibond 3 mm
- Clear plastic cable clamp strain reliefs included (1 per hole)