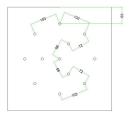

#### Technical data for EXTRA LARGE Square Ceiling Canopy Kit - Rose One System

- EXTRA LARGE Extra Deep Rose One Ceiling Canopy
- Diameter: 11.8 inches
- Height: 1.38 inches
- Material: metal
- Bracket fasteners
- 4 Caps and 4 rubber grommets are included for side holes
- EXTRA LARGE Rose One Cover
- Material: aluminum or dibond
- Length of Each Side: 15.75 inches
- Hole diameters: 10 mm (3/8")
- Thickness: if aluminum 1 mm, if dibond 3 mm
- Clear plastic cable clamp strain reliefs included (1 per hole)