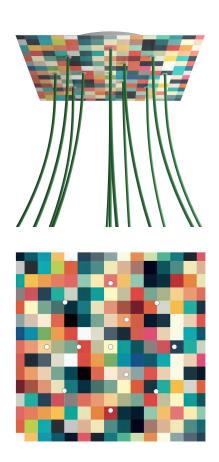

This Rose One Canopy Kit includes the following: an EXTRA LARGE Rose One Cover (15.75" diameter) with pre-drilled holes; an EXTRA LARGE Extra Deep Rose One Canopy (11.8" diameter); cable clamp strain reliefs; and all brackets & mounting hardware.

Our Rose One Canopy Kits come in a wide variety of colors and designs. And you can choose from the whichever pre-drilled hole pattern works best for you OR purchase one of our Rose One Cover Un-drilled Blanks and you can create whatever pattern you like!

#### Technical data for EXTRA LARGE Square Ceiling Canopy Kit - Rose One System

- EXTRA LARGE Extra Deep Rose One Ceiling Canopy
- Diameter: 11.8 inches
- Height: 1.38 inches
- Material: metal
- Bracket fasteners
- 4 Caps and 4 rubber grommets are included for side holes
- EXTRA LARGE Rose One Cover
- Material: aluminum or dibond
- Length of Each Side: 15.75 inches
- Hole diameters: 10 mm (3/8")
- Thickness: if aluminum 1 mm, if dibond 3 mm
- Clear plastic cable clamp strain reliefs included (1 per hole)