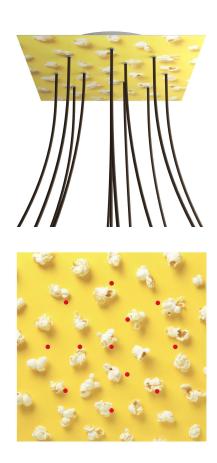

Our Rose One Canopy Kits come in a wide variety of colors and designs. And you can choose from the whichever pre-drilled hole pattern works best for you OR purchase one of our Rose One Cover Un-drilled Blanks and you can create whatever pattern you like!