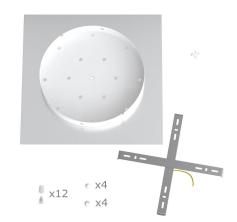

This Rose One Canopy Kit includes the following: an EXTRA LARGE Rose One Cover (15.75" diameter) with pre-drilled holes; an EXTRA LARGE Extra Deep Rose One Canopy (11.8" diameter); cable clamp strain reliefs; and all brackets & mounting hardware.

#### Technical data for EXTRA LARGE Square Ceiling Canopy Kit - Rose One System

- EXTRA LARGE Extra Deep Rose One Ceiling Canopy
- Diameter: 11.8 inches
- Height: 1.38 inches
- Material: metal
- Bracket fasteners
- 4 Caps and 4 rubber grommets are included for side holes
- EXTRA LARGE Rose One Cover
- Material: aluminum or dibond
- Length of Each Side: 15.75 inches
- Hole diameters: 10 mm (3/8")
- Thickness: if aluminum 1 mm, if dibond 3 mm
- Clear plastic cable clamp strain reliefs included (1 per hole)