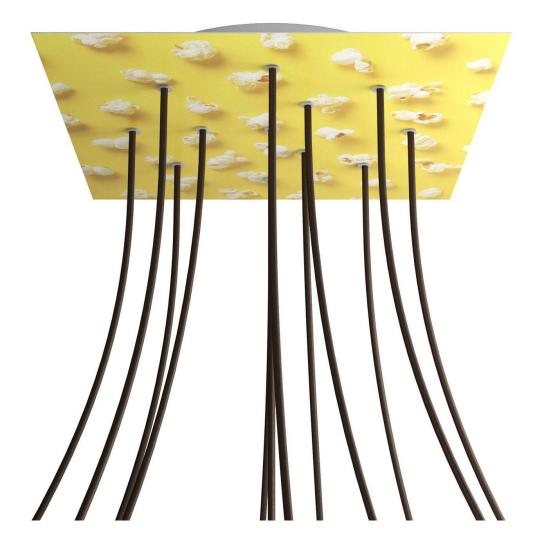

### Product short description:

This Rose One Canopy Kit comes with EVERYTHING you need to make your own 12 hole pendant light utilizing our EXTRA LARGE Rose One Canopy & square Cover.

What sets the Rose One System apart from our regular pendant light canopies is that this is a two part system with an extra deep ceiling canopy that allows for easier wiring of connections, as well as a wide cover over the canopy that allows you to create pendant lights, swag chandeliers, cluster lights and more with even greater impact.

This Rose One Canopy Kit includes the following: an EXTRA LARGE Rose One Cover (15.75" diameter) with pre-drilled holes; an EXTRA LARGE Extra Deep Rose One Canopy (11.8" diameter); cable clamp strain reliefs; and all brackets & mounting hardware.

Our Rose One Canopy Kits come in a wide variety of colors and designs. And you can choose from the whichever pre-drilled hole pattern works best for you OR purchase one of our Rose One Cover Un-drilled Blanks and you can create whatever pattern you like!