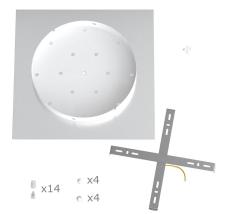

This Rose One Canopy Kit includes the following: an EXTRA LARGE Rose One Cover (15.75" diameter) with pre-drilled holes; an EXTRA LARGE Extra Deep Rose One Canopy (11.8" diameter); cable clamp strain reliefs; and all brackets & mounting hardware.

#### Technical data for EXTRA LARGE Square Ceiling Canopy Kit - Rose One System

- EXTRA LARGE Extra Deep Rose One Ceiling Canopy
- Diameter: 11.8 inches
- Height: 1.38 inches
- Material: metal
- Bracket fasteners
- 4 Caps and 4 rubber grommets are included for side holes
- EXTRA LARGE Rose One Cover
- Material: aluminum or dibond
- Length of Each Side: 15.75 inches
- Hole diameters: 10 mm (3/8")
- Thickness: if aluminum 1 mm, if dibond 3 mm
- Clear plastic cable clamp strain reliefs included (1 per hole)