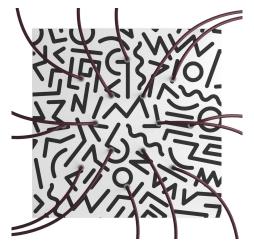

### Product short description:

This Rose One Canopy Kit comes with EVERYTHING you need to make your own 14 hole pendant light utilizing our EXTRA LARGE Rose One Canopy & square Cover.

What sets the Rose One System apart from our regular pendant light canopies is that this is a two part system with an extra deep ceiling canopy that allows for easier wiring of connections, as well as a wide cover over the canopy that allows you to create pendant lights, swag chandeliers, cluster lights and more with even greater impact.

This Rose One Canopy Kit includes the following: an EXTRA LARGE Rose One Cover (15.75" diameter) with pre-drilled holes; an EXTRA LARGE Extra Deep Rose One Canopy (11.8" diameter); cable clamp strain reliefs; and all brackets & mounting hardware.

Our Rose One Canopy Kits come in a wide variety of colors and designs. And you can choose from the whichever pre-drilled hole pattern works best for you OR purchase one of our Rose One Cover Un-drilled Blanks and you can create whatever pattern you like!