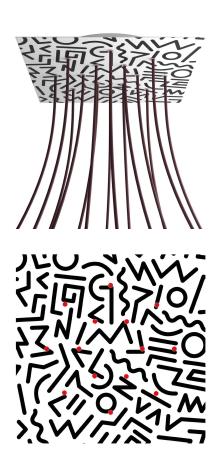

### Product short description:

This Rose One Canopy Kit comes with EVERYTHING you need to make your own 14 hole pendant light utilizing our EXTRA LARGE Rose One Canopy & square Cover.

What sets the Rose One System apart from our regular pendant light canopies is that this is a two part system with an extra deep ceiling canopy that allows for easier wiring of connections, as well as a wide cover over the canopy that allows you to create pendant lights, swag chandeliers, cluster lights and more with even greater impact.

This Rose One Canopy Kit includes the following: an EXTRA LARGE Rose One Cover (15.75" diameter) with pre-drilled holes; an EXTRA LARGE Extra Deep Rose One Canopy (11.8" diameter); cable clamp strain reliefs; and all brackets & mounting hardware.

Our Rose One Canopy Kits come in a wide variety of colors and designs. And you can choose from the whichever pre-drilled hole pattern works best for you OR purchase one of our Rose One Cover Un-drilled Blanks and you can create whatever pattern you like!