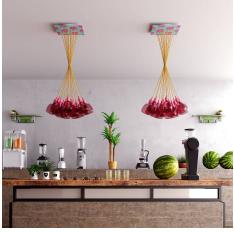

# **Product title:**

14 Holes - EXTRA LARGE Square Ceiling Canopy Kit - Rose One System - PROMO

Product attributes:

Decoration: Palette, Street Art, Pop-Corn, Orange, Triangle

### Product short description:

This Rose One Canopy Kit comes with EVERYTHING you need to make your own 14 hole pendant light utilizing our EXTRA LARGE Rose One Canopy & square Cover.

What sets the Rose One System apart from our regular pendant light canopies is that this is a two part system with an extra deep ceiling canopy that allows for easier wiring of connections, as well as a wide cover over the canopy that allows you to create pendant lights, swag chandeliers, cluster lights and more with even greater impact.

This Rose One Canopy Kit includes the following: an EXTRA LARGE Rose One Cover (15.75" diameter) with pre-drilled holes; an EXTRA LARGE Extra Deep Rose One Canopy (11.8" diameter); cable clamp strain reliefs; and all brackets & mounting hardware.

Our Rose One Canopy Kits come in a wide variety of colors and designs. And you can choose from the whichever pre-drilled hole pattern works best for you OR purchase one of our Rose One Cover Un-drilled Blanks and you can create whatever pattern you like!