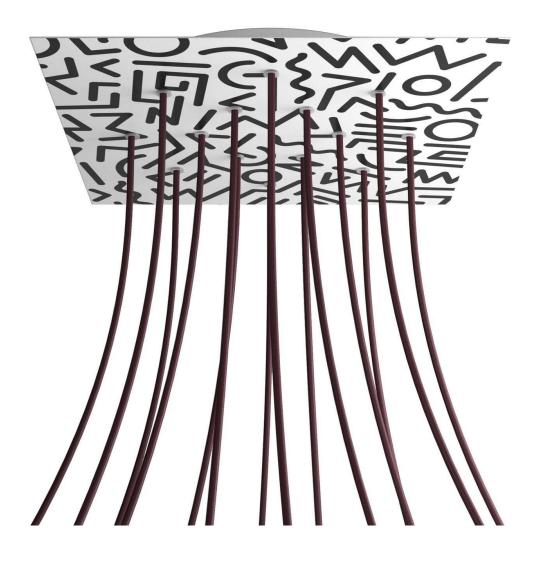

# **Product title:**

14 Holes - EXTRA LARGE Square Ceiling Canopy Kit - Rose One System - PROMO

Product attributes:

Decoration: Palette, Street Art, Pop-Corn, Orange, Triangle

### Product short description:

This Rose One Canopy Kit comes with EVERYTHING you need to make your own 14 hole pendant light utilizing our EXTRA LARGE Rose One Canopy & square Cover.

What sets the Rose One System apart from our regular pendant light canopies is that this is a two part system with an extra deep ceiling canopy that allows for easier wiring of connections, as well as a wide cover over the canopy that allows you to create pendant lights, swag chandeliers, cluster lights and more with even greater impact.

This Rose One Canopy Kit includes the following: an EXTRA LARGE Rose One Cover (15.75" diameter) with pre-drilled holes; an EXTRA LARGE Extra Deep Rose One Canopy (11.8" diameter); cable clamp strain reliefs; and all brackets & mounting hardware.

Our Rose One Canopy Kits come in a wide variety of colors and designs. And you can choose from the whichever pre-drilled hole pattern works best for you OR purchase one of our Rose One Cover Un-drilled Blanks and you can create whatever pattern you like!