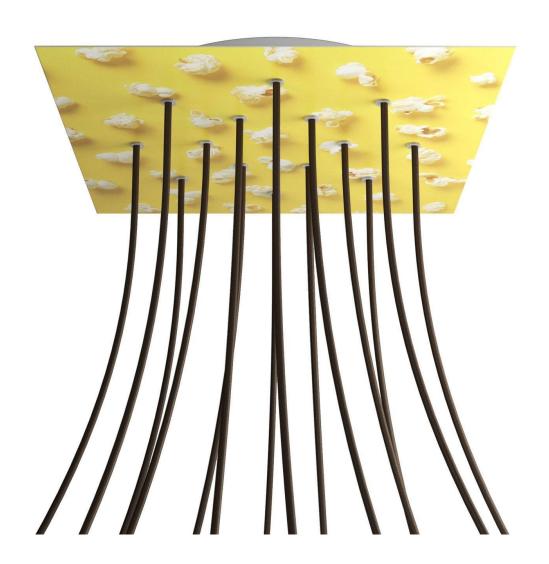

### **Product short description:**

This Rose One Canopy Kit comes with EVERYTHING you need to make your own 14 hole pendant light utilizing our EXTRA LARGE Rose One Canopy & square Cover.

What sets the Rose One System apart from our regular pendant light canopies is that this is a two part system with an extra deep ceiling canopy that allows for easier wiring of connections, as well as a wide cover over the canopy that allows you to create pendant lights, swag chandeliers, cluster lights and more with even greater impact.

This Rose One Canopy Kit includes the following: an EXTRA LARGE Rose One Cover (15.75" diameter) with pre-drilled holes; an EXTRA LARGE Extra Deep Rose One Canopy (11.8" diameter); cable clamp strain reliefs; and all brackets & mounting hardware.

#### Technical data for EXTRA LARGE Square Ceiling Canopy Kit - Rose One System

- EXTRA LARGE Extra Deep Rose One Ceiling Canopy
- Diameter: 11.8 inches
- Height: 1.38 inches
- Material: metal
- Bracket fasteners
- 4 Caps and 4 rubber grommets are included for side holes
- EXTRA LARGE Rose One Cover
- Material: aluminum or dibond
- Length of Each Side: 15.75 inches
- Hole diameters: 10 mm (3/8")
- Thickness: if aluminum 1 mm, if dibond 3 mm
- Clear plastic cable clamp strain reliefs included (1 per hole)