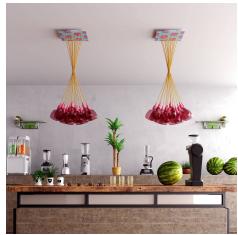

### **Product short description:**

This Rose One Canopy Kit comes with EVERYTHING you need to make your own 14 hole pendant light utilizing our EXTRA LARGE Rose One Canopy & square Cover.

What sets the Rose One System apart from our regular pendant light canopies is that this is a two part system with an extra deep ceiling canopy that allows for easier wiring of connections, as well as a wide cover over the canopy that allows you to create pendant lights, swag chandeliers, cluster lights and more with even greater impact.

Our Rose One Canopy Kits come in a wide variety of colors and designs. And you can choose from the whichever pre-drilled hole pattern works best for you OR purchase one of our Rose One Cover Un-drilled Blanks and you can create whatever pattern you like!