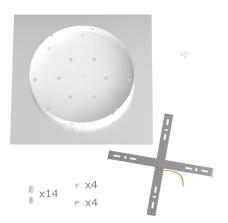

This Rose One Canopy Kit includes the following: an EXTRA LARGE Rose One Cover (15.75" diameter) with pre-drilled holes; an EXTRA LARGE Extra Deep Rose One Canopy (11.8" diameter); cable clamp strain reliefs; and all brackets & mounting hardware.

#### Technical data for EXTRA LARGE Square Ceiling Canopy Kit - Rose One System

- EXTRA LARGE Extra Deep Rose One Ceiling Canopy
- Diameter: 11.8 inches
- Height: 1.38 inches
- Material: metal
- Bracket fasteners
- 4 Caps and 4 rubber grommets are included for side holes
- EXTRA LARGE Rose One Cover
- Material: aluminum or dibond
- Length of Each Side: 15.75 inches
- Hole diameters: 10 mm (3/8")
- Thickness: if aluminum 1 mm, if dibond 3 mm
- Clear plastic cable clamp strain reliefs included (1 per hole)