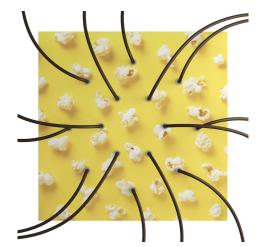

### **Product attributes:**

Decoration: Palette, Street Art, Pop-Corn, Orange, Triangle

Our Rose One Canopy Kits come in a wide variety of colors and designs. And you can choose from the whichever pre-drilled hole pattern works best for you OR purchase one of our Rose One Cover Un-drilled Blanks and you can create whatever pattern you like!

#### Technical data for EXTRA LARGE Square Ceiling Canopy Kit - Rose One System

- EXTRA LARGE Extra Deep Rose One Ceiling Canopy
- Diameter: 11.8 inches
- Height: 1.38 inches
- Material: metal
- Bracket fasteners
- 4 Caps and 4 rubber grommets are included for side holes
- EXTRA LARGE Rose One Cover
- Material: aluminum or dibond
- Length of Each Side: 15.75 inches
- Hole diameters: 10 mm (3/8")
- Thickness: if aluminum 1 mm, if dibond 3 mm
- Clear plastic cable clamp strain reliefs included (1 per hole)