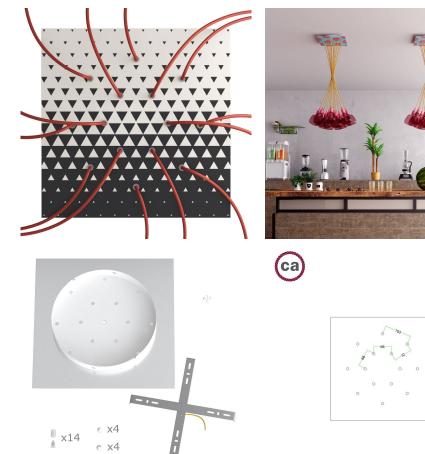

This Rose One Canopy Kit includes the following: an EXTRA LARGE Rose One Cover (15.75" diameter) with pre-drilled holes; an EXTRA LARGE Extra Deep Rose One Canopy (11.8" diameter); cable clamp strain reliefs; and all brackets & mounting hardware.

#### Technical data for EXTRA LARGE Square Ceiling Canopy Kit - Rose One System

- EXTRA LARGE Extra Deep Rose One Ceiling Canopy
- Diameter: 11.8 inches
- Height: 1.38 inches
- Material: metal
- Bracket fasteners
- 4 Caps and 4 rubber grommets are included for side holes
- EXTRA LARGE Rose One Cover
- Material: aluminum or dibond
- Length of Each Side: 15.75 inches
- Hole diameters: 10 mm (3/8")
- Thickness: if aluminum 1 mm, if dibond 3 mm
- Clear plastic cable clamp strain reliefs included (1 per hole)