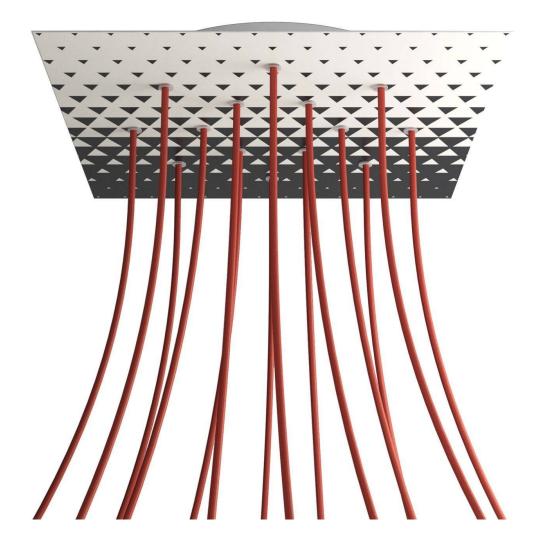

### Product short description:

This Rose One Canopy Kit comes with EVERYTHING you need to make your own 14 hole pendant light utilizing our EXTRA LARGE Rose One Canopy & square Cover.

What sets the Rose One System apart from our regular pendant light canopies is that this is a two part system with an extra deep ceiling canopy that allows for easier wiring of connections, as well as a wide cover over the canopy that allows you to create pendant lights, swag chandeliers, cluster lights and more with even greater impact.

This Rose One Canopy Kit includes the following: an EXTRA LARGE Rose One Cover (15.75" diameter) with pre-drilled holes; an EXTRA LARGE Extra Deep Rose One Canopy (11.8" diameter); cable clamp strain reliefs; and all brackets & mounting hardware.

#### Technical data for EXTRA LARGE Square Ceiling Canopy Kit - Rose One System

- EXTRA LARGE Extra Deep Rose One Ceiling Canopy
- Diameter: 11.8 inches
- Height: 1.38 inches
- Material: metal
- Bracket fasteners
- 4 Caps and 4 rubber grommets are included for side holes
- EXTRA LARGE Rose One Cover
- Material: aluminum or dibond
- Length of Each Side: 15.75 inches
- Hole diameters: 10 mm (3/8")
- Thickness: if aluminum 1 mm, if dibond 3 mm
- Clear plastic cable clamp strain reliefs included (1 per hole)